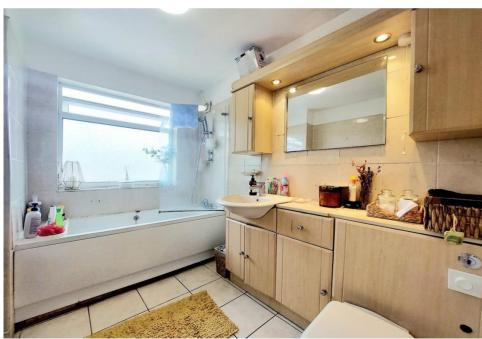

To the first floor, the landing leads through to two double bedrooms, a single third bedroom and a modern bathroom.

Outside, the front driveway provides off street parking.

To the rear, the garden is lawned with fenced boundaries. A large self contained outbuilding is situated to the far end of the plot and consists of a living room with an open plan kitchen and separate bathroom, all in excellent order.