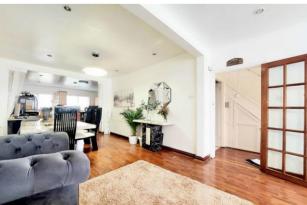

The interior layout comprises: Integral porch, hallway, leading through to a sizeable through living / dining room with a front aspect bay window. The dining area is open plan to the extended kitchen / Breakfast room which is fully fitted with a range of units and integrated appliances. Completing the ground floor is a separate utility room with W.C. and wash basin.