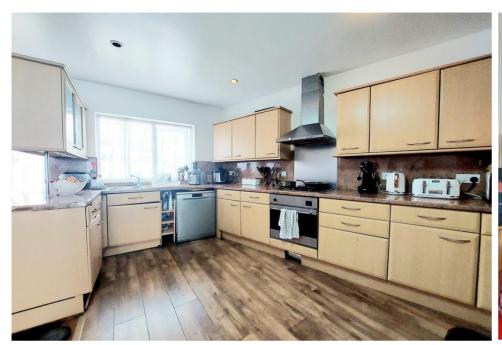

The interior layout comprises: Integral porch, hallway, leading through to a sizeable through living / dining room with a front aspect bay window. The dining area is open plan to the extended kitchen / Breakfast room which is fully fitted with a range of units and integrated appliances. Completing the ground floor is a separate utility room with W.C. and wash basin.