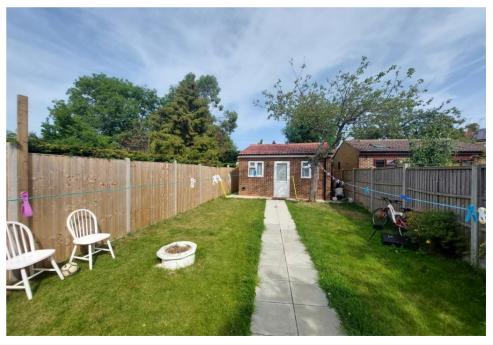

To the first floor, the landing leads through to two double bedrooms, a single third bedroom and a modern bathroom.

Outside, the front driveway provides off street parking.

To the rear, the garden is lawned with fenced boundaries. A large self contained outbuilding is situated to the far end of the plot and consists of a living room with an open plan kitchen and separate bathroom, all in excellent order.