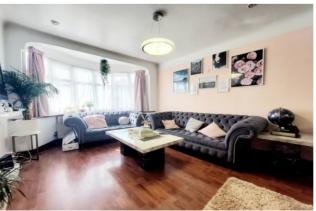

The interior layout comprises: Integral porch, hallway, leading through to a sizeable through living / dining room with a front aspect bay window. The dining area is open plan to the extended kitchen / Breakfast room which is fully fitted with a range of units and integrated appliances. Completing the ground floor is a separate utility room with W.C. and wash basin.