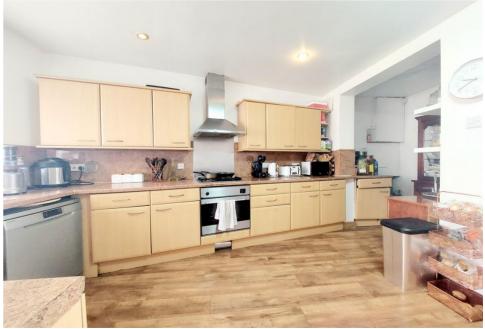

The interior layout comprises: Integral porch, hallway, leading through to a sizeable through living / dining room with a front aspect bay window. The dining area is open plan to the extended kitchen / Breakfast room which is fully fitted with a range of units and integrated appliances. Completing the ground floor is a separate utility room with W.C. and wash basin.