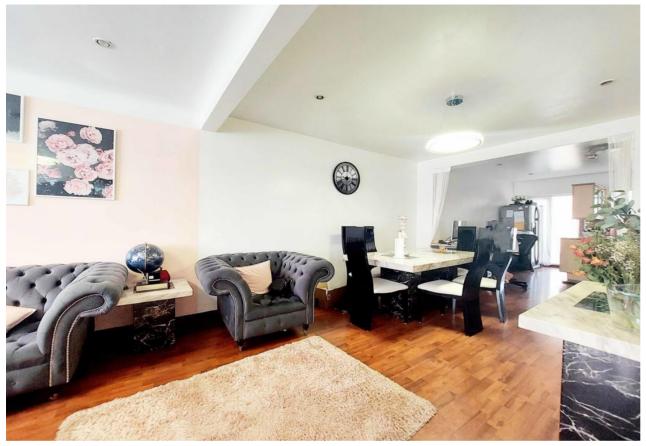

The interior layout comprises: Integral porch, hallway, leading through to a sizeable through living / dining room with a front aspect bay window. The dining area is open plan to the extended kitchen / Breakfast room which is fully fitted with a range of units and integrated appliances. Completing the ground floor is a separate utility room with W.C. and wash basin.