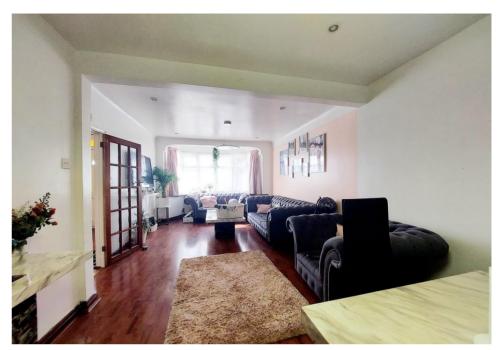

The interior layout comprises: Integral porch, hallway, leading through to a sizeable through living / dining room with a front aspect bay window. The dining area is open plan to the extended kitchen / Breakfast room which is fully fitted with a range of units and integrated appliances. Completing the ground floor is a separate utility room with W.C. and wash basin.