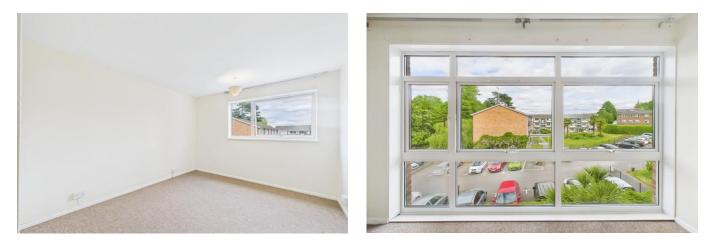

Internally, the property requires some modernisation, providing an excellent opportunity to put your stamp on it. It comprises two generous double bedrooms, each equipped with built-in wardrobes, offering ample storage space. The hallway also boasts several storage areas, with one large enough to have previously been used as a small home office. There is a single bathroom featuring built-in storage and a heated towel rail, providing practical convenience.

The property also includes a kitchen flooded with natural light, complete with a breakfast area, ideal for morning meals. A reception room with large windows offers views to the communal gardens, creating a serene and peaceful atmosphere. A single garage is also available via separate negotiation to those interested.