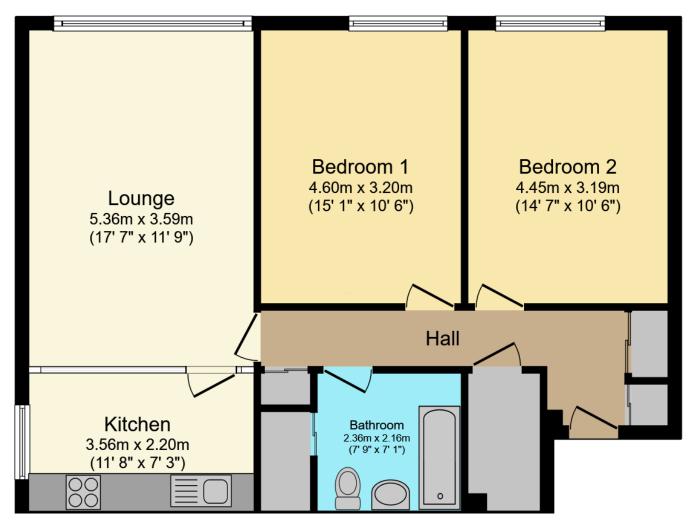

retreat from the hustle and bustle of daily life. The block also features a passenger lift for easy access to all floors, numerous residents-only permit parking bays and lockable bike racks for those embracing a more eco-friendly mode of transportation.

#### ADDITIONAL INFORMATION

Tenure: Share of freehold Lease Term: 92 years remaining Service Charge: £1,960 per annum Ground Rent: £150 per annum Council Tax Band: C









Buses

1 min walk



**Sport & Leisure** Dolphin Leisure Centre

0.3 miles



Sainsbury & Waitrose – 0.3 miles



**Rental Income** £1,300 pcm Trains

Haywards Heath 0.2 miles



Schools

Harlands Primary School Haywards Heath College St Joseph's Primary



Airport Gatwick 13.8 miles



Broadband

Up to 1800Mbps



Roads

M23 14.5 miles



**Council Tax** 

Band

С



### Map Location



# **Total Approximate Floor Area** 810 sq ft / 75.2 sq m

# **EPC** Rating

#### Energy rating and score

This property's current energy rating is D. It has the potential to be B.



This graph shows this property's current and potential energy rating.

#### Viewing arrangements by appointment through Brock Taylor

01444 474447 hhsales@brocktaylor.co.uk



Brock Taylor Disclaimer: We would like to inform prospective purchasers that these sales particulars have been prepared as a general guide only. A detailed survey has not been carried out, nor have the services, appliances and fittings been tested. Room sizes should not be relied upon for furnishing purposes and are approximate. If floor plans are included, they are for guidance only and illustration purposes only a