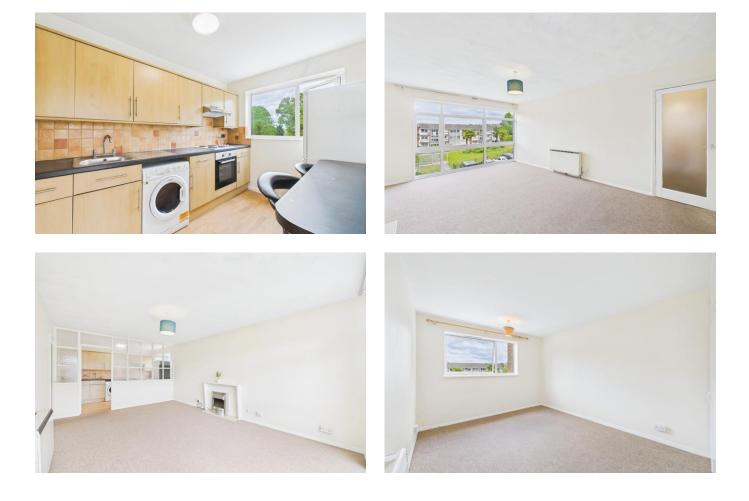

Internally, the property requires some modernisation, providing an excellent opportunity to put your stamp on it. It comprises two generous double bedrooms, each equipped with built-in wardrobes, offering ample storage space. The hallway also boasts several storage areas, with one large enough to have previously been used as a small home office. There is a single bathroom featuring built-in storage and a heated towel rail, providing practical convenience.

The property also includes a kitchen flooded with natural light, complete with a breakfast area, ideal for morning meals. A reception room with large windows offers views to the communal gardens, creating a serene and peaceful atmosphere. A single garage is also available via separate negotiation to those interested.