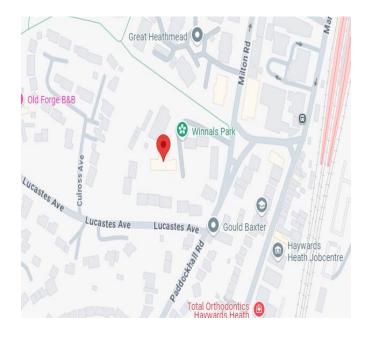

tle and bustle of daily life. The block also features a passenger lift for easy access to all floors, numerous residents-only permit parking bays and lockable bike racks for those embracing a more eco-friendly mode of transportation.

#### ADDITIONAL INFORMATION

Tenure: Share of freehold Lease Term: 92 years remaining Service Charge: £1,960 per annum Ground Rent: £150 per annum Council Tax Band: C









Buses

1 min walk



**Sport & Leisure** Dolphin Leisure Centre

0.3 miles



Sainsbury & Waitrose – 0.3 miles



**Rental Income** £1,300 pcm Trains

Haywards Heath 0.2 miles



Schools

Harlands Primary School Haywards Heath College St Joseph's Primary



Airport Gatwick 13.8 miles



Broadband

Up to 1800Mbps



Roads

M23 14.5 miles



**Council Tax** 

Band

С



### Map Location



# **Total Approximate Floor Area** 810 sq ft / 75.2 sq m

# **EPC** Rating

#### Energy rating and score

This property's current energy rating is D. It has the potential to be B.



This graph shows this property's current and potential energy rating.

#### Viewing arrangements by appointment through Brock Taylor

01444 474447 hhsales@brocktaylor.co.uk



Brock Taylor Disclaimer: We would like to inform prospective purchasers that these sales particulars have been prepared as a general guide only. A detailed survey has not been carried out, nor have the services, appliances and fittings been tested. Room sizes should not be relied upon for furnishing purposes and are approximate. If floor plans are included, they are for guidance only and illustration purposes only and may not be to sca