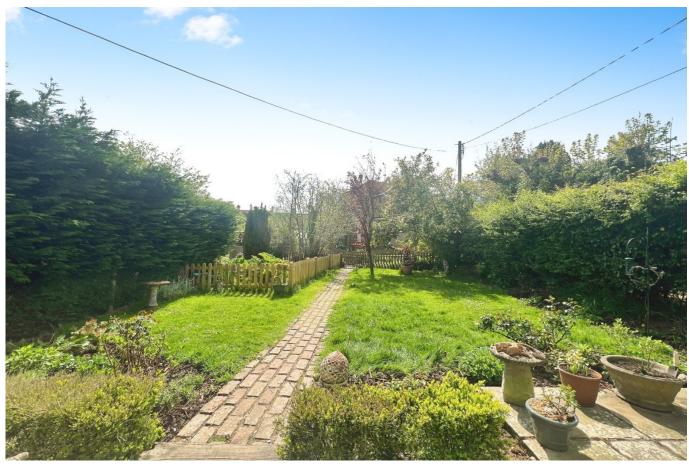

#### **OUTSIDE**

A tranquil South-facing garden is set to the front of the cottage with a social patio area, generous lawn, a small pond, flower beds and hedging. There is also a timber built garage with double doors and a parking space in front.