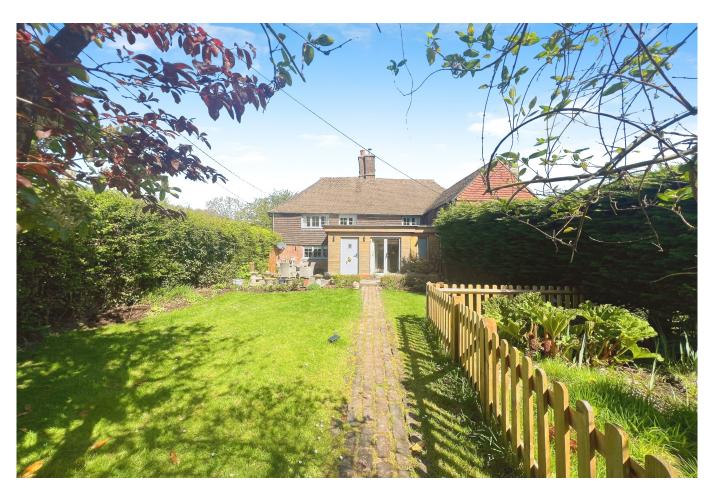

#### **OUTSIDE**

A tranquil South-facing garden is set to the front of the cottage with a social patio area, generous lawn, a small pond, flower beds and hedging. There is also a timber built garage with double doors and a parking space in front.

**PROPERTY** 

Tenure: Freehold

Nestled in the heart of the charismatic village of Newick, discover Bullsfield Cottages. This warm and welcoming attached-property is nestled away just off of The Green.

Sporting 1072 square feet of living space spread over 2 charming floors, effortlessly blends timeless character with modern comfort. The ground floor offers an elegant living room with large Inglenook fireplace boasting a fabulous logburner, handsomely complemented by a practical open-kitchen/diner offering patio doors to the sunny garden.