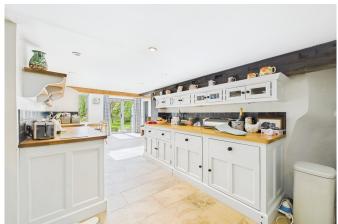

**PROPERTY** 

Tenure: Freehold

Nestled in the heart of the charismatic village of Newick, discover Bullsfield Cottages. This warm and welcoming attached-property is nestled away just off of The Green.

Sporting 1072 square feet of living space spread over 2 charming floors, effortlessly blends timeless character with modern comfort. The ground floor offers an elegant living room with large Inglenook fireplace boasting a fabulous logburner, handsomely complemented by a practical open-kitchen/diner offering patio doors to the sunny garden.