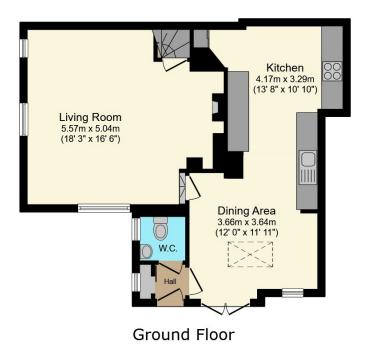

**PROPERTY** 

Tenure: Freehold

Nestled in the heart of the charismatic village of Newick, discover Bullsfield Cottages. This warm and welcoming attached-property is nestled away just off of The Green.

Sporting 1072 square feet of living space spread over 2 charming floors, effortlessly blends timeless character with modern comfort. The ground floor offers an elegant living room with large Inglenook fireplace boasting a fabulous logburner, handsomely complemented by a practical open-kitchen/diner offering patio doors to the sunny garden.

Also on the ground floor, for your convenience, is a useful cloakroom and entrance hall with storage. Ascend to the first floor to uncover 3 well-appointed, character filled bedrooms and a delightfully modernised shower room.

# Total Approximate Floor Area 1,072 sq ft / 100 sq m