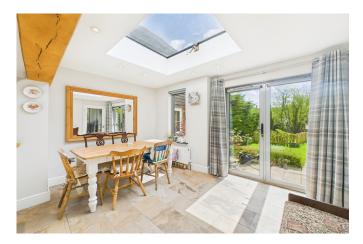

**PROPERTY** 

Tenure: Freehold

Nestled in the heart of the charismatic village of Newick, discover Bullsfield Cottages. This warm and welcoming attached-property is nestled away just off of The Green.

Sporting 1072 square feet of living space spread over 2 charming floors, effortlessly blends timeless character with modern comfort. The ground floor offers an elegant living room with large Inglenook fireplace boasting a fabulous logburner, handsomely complemented by a practical open-kitchen/diner offering patio doors to the sunny garden.