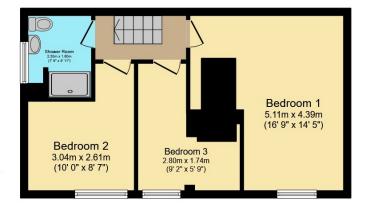

**PROPERTY** 

Tenure: Freehold

Nestled in the heart of the charismatic village of Newick, discover Bullsfield Cottages. This warm and welcoming attached-property is nestled away just off of The Green.

Sporting 1072 square feet of living space spread over 2 charming floors, effortlessly blends timeless character with modern comfort. The ground floor offers an elegant living room with large Inglenook fireplace boasting a fabulous logburner, handsomely complemented by a practical open-kitchen/diner offering patio doors to the sunny garden.

Also on the ground floor, for your convenience, is a useful cloakroom and entrance hall with storage. Ascend to the first floor to uncover 3 well-appointed, character filled bedrooms and a delightfully modernised shower room.

# Total Approximate Floor Area 1,072 sq ft / 100 sq m