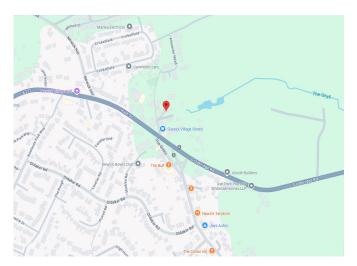

rst floor to uncover 3 well-appointed, character filled bedrooms and a delightfully modernised shower room.

#### **OUTSIDE**

A tranquil South-facing garden is set to the front of the cottage with a social patio area, generous lawn, a small pond, flower beds and hedging. There is also a timber built garage with double doors and a parking space in front.





















**Sport & Leisure** Uckfield Leisure Centre 5.6 miles



Village Store 1 minute walk







**Rental Income** 

£tbc pcm



**Trains** 

Uckfield – 4.6 miles Haywards Heath – 7.8 miles



#### **Schools**

Newick CofE Primary **Chailey School** 



### Airport

Gatwick 22.5 miles



## **Broadband**

Up to 44 Mbps



#### **Roads**

M23 17.1 miles



#### **Council Tax**

Band E





First Floor

### **Map Location**



# Total Approximate Floor Area 1,072 sq ft / 100 sq m

#### **EPC Rating**



Viewing arrangements by appointment through Brock Taylor

01444 474447 hhsales@brocktaylor.co.uk



Brock Taylor Disclaimer: we would like to inform prospective purchasers that these sales particulars have been prepared as a general guide only. A detailed survey has not been carried out, nor the services, appliances and fittings tested. Room sizes should not be relied upon for furnishing purposes and are approximate. If floor plans are included they are for guidance only and illustration purposes only and may not be to scale. If there are any important matters likely to affect your decision to buy, please contact us before viewing this property.



brocktaylor.co.uk