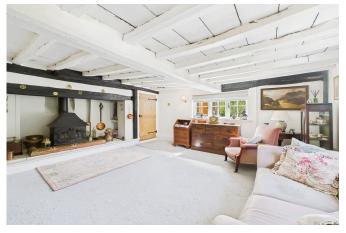

**PROPERTY** 

Tenure: Freehold

Nestled in the heart of the charismatic village of Newick, discover Bullsfield Cottages. This warm and welcoming attached-property is nestled away just off of The Green.

Sporting 1072 square feet of living space spread over 2 charming floors, effortlessly blends timeless character with modern comfort. The ground floor offers an elegant living room with large Inglenook fireplace boasting a fabulous logburner, handsomely complemented by a practical open-kitchen/diner offering patio doors to the sunny garden.