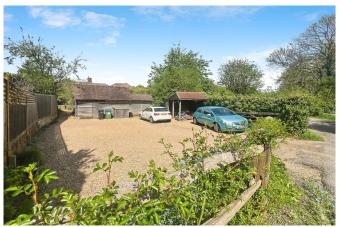

#### **OUTSIDE**

A tranquil South-facing garden is set to the front of the cottage with a social patio area, generous lawn, a small pond, flower beds and hedging. There is also a timber built garage with double doors and a parking space in front.