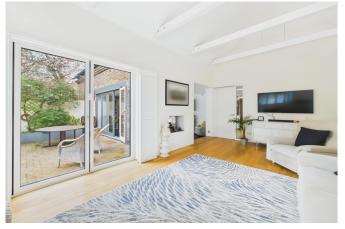

#### Tenure: Freehold

This Grade II listed property is a fascinating blend of period charm and modern living, having been thoughtfully converted from original buildings into a delightful contemporary home. Inside, the accommodation features impressive vaulted ceilings and modern touches. The entrance hall, with its striking glass balustrade staircase, leads to a study and a convenient downstairs cloakroom/WC. The main living room is particularly attractive with its high vaulted ceiling, garden access, and a modern 'through' gas that connects to the stunning fire open-plan kitchen/dining/sitting room. This expansive area includes a well-equipped, newly fitted kitchen featuring a gas-fired AGA, Hanstrom tap and insikerator waste disposal unit. The sitting and dining space boasts bifold doors opening directly onto the garden with newly fitted shutters. Upstairs, a landing leads to the master bedroom with an ensuite shower room, two additional bedrooms (all three featuring built-in wardrobes), and a principal bathroom equipped with a rainfall shower. Comfort is ensured throughout with double glazing, underfloor heating on the ground floor, and radiators upstairs.