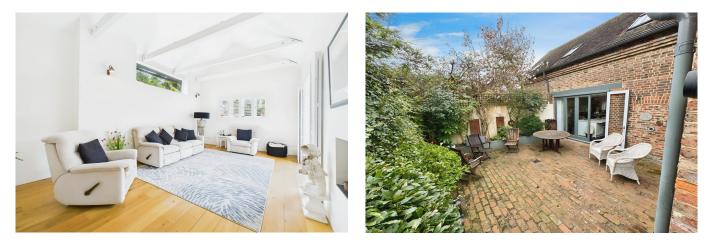

#### Tenure: Freehold

This Grade II listed property is a fascinating blend of period charm and modern living, having been thoughtfully converted from original buildings into a delightful contemporary home. Inside, the accommodation features impressive vaulted ceilings and modern touches. The entrance hall, with its striking glass balustrade staircase, leads to a study and a convenient downstairs cloakroom/WC. The main living room is particularly attractive with its high vaulted ceiling, garden access, and a modern 'through' gas that connects to the stunning fire open-plan kitchen/dining/sitting room. This expansive area includes a well-equipped, newly fitted kitchen featuring a gas-fired AGA, Hanstrom tap and insikerator waste disposal unit. The sitting and dining space boasts bifold doors opening directly onto the garden with newly fitted shutters. Upstairs, a landing leads to the master bedroom with an ensuite shower room, two additional bedrooms (all three featuring built-in wardrobes), and a principal bathroom equipped with a rainfall shower. Comfort is ensured throughout with double glazing, underfloor heating on the ground floor, and radiators upstairs.

## OUTSIDE

Externally, Penny Cottage offers generous outside space. To the front, there is a garage/workshop. The rear reveals a charming, south-facing country cottage-style garden, complete with two distinct patio areas perfect for outdoor dining, a lawned section, attractive trellising with an archway, and a timber shed. Furthermore, located at the end of the access lane, the property benefits from a doublewidth timber carport, additional off-street parking, and a pleasant seating area.