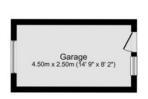

## OUTSIDE

Externally, Penny Cottage offers generous outside space. To the front, there is a garage/workshop. The rear reveals a charming, south-facing country cottage-style garden, complete with two distinct patio areas perfect for outdoor dining, a lawned section, attractive trellising with an archway, and a timber shed. Furthermore, located at the end of the access lane, the property benefits from a doublewidth timber carport, additional off-street parking, and a pleasant seating area.

Airport Gatwick 21.6 miles

**Broadband** Up to 58 Mbps A

Roads

46 miles

Council Tax Band E

Ground Floor Floor area 70.1 sq.m. (754 sq.ft.)

First Floor Floor area 52.2 sq.m. (562 sq.ft.)

Garage Floor area 10.8 sq.m. (116 sq.ft.)