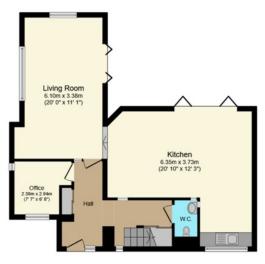

#### Tenure: Freehold

This Grade II listed property is a fascinating blend of period charm and modern living, having been thoughtfully converted from original buildings into a delightful contemporary home. Inside, the accommodation features impressive vaulted ceilings and modern touches. The entrance hall, with its striking glass balustrade staircase, leads to a study and a convenient downstairs cloakroom/WC. The main living room is particularly attractive with its high vaulted ceiling, garden access, and a modern 'through' gas that connects to the stunning fire open-plan kitchen/dining/sitting room. This expansive area includes a well-equipped, newly fitted kitchen featuring a gas-fired AGA, Hanstrom tap and insikerator waste disposal unit. The sitting and dining space boasts bifold doors opening directly onto the garden with newly fitted shutters. Upstairs, a landing leads to the master bedroom with an ensuite shower room, two additional bedrooms (all three featuring built-in wardrobes), and a principal bathroom equipped with a rainfall shower. Comfort is ensured throughout with double glazing, underfloor heating on the ground floor, and radiators upstairs.

Airport Gatwick 21.6 miles

**Broadband** Up to 58 Mbps A

Roads

46 miles

Council Tax Band E

Ground Floor Floor area 70.1 sq.m. (754 sq.ft.)

First Floor Floor area 52.2 sq.m. (562 sq.ft.)

Garage Floor area 10.8 sq.m. (116 sq.ft.)