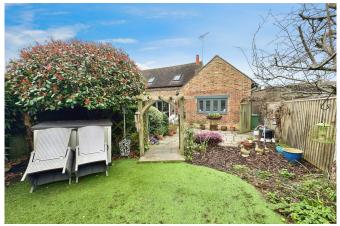

## OUTSIDE

Externally, Penny Cottage offers generous outside space. To the front, there is a garage/workshop. The rear reveals a charming, south-facing country cottage-style garden, complete with two distinct patio areas perfect for outdoor dining, a lawned section, attractive trellising with an archway, and a timber shed. Furthermore, located at the end of the access lane, the property benefits from a doublewidth timber carport, additional off-street parking, and a pleasant seating area.