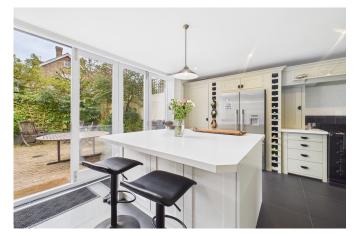

#### Tenure: Freehold

This Grade II listed property is a fascinating blend of period charm and modern living, having been thoughtfully converted from original buildings into a delightful contemporary home. Inside, the accommodation features impressive vaulted ceilings and modern touches. The entrance hall, with its striking glass balustrade staircase, leads to a study and a convenient downstairs cloakroom/WC. The main living room is particularly attractive with its high vaulted ceiling, garden access, and a modern 'through' gas that connects to the stunning fire open-plan kitchen/dining/sitting room. This expansive area includes a well-equipped, newly fitted kitchen featuring a gas-fired AGA, Hanstrom tap and insikerator waste disposal unit. The sitting and dining space boasts bifold doors opening directly onto the garden with newly fitted shutters. Upstairs, a landing leads to the master bedroom with an ensuite shower room, two additional bedrooms (all three featuring built-in wardrobes), and a principal bathroom equipped with a rainfall shower. Comfort is ensured throughout with double glazing, underfloor heating on the ground floor, and radiators upstairs.