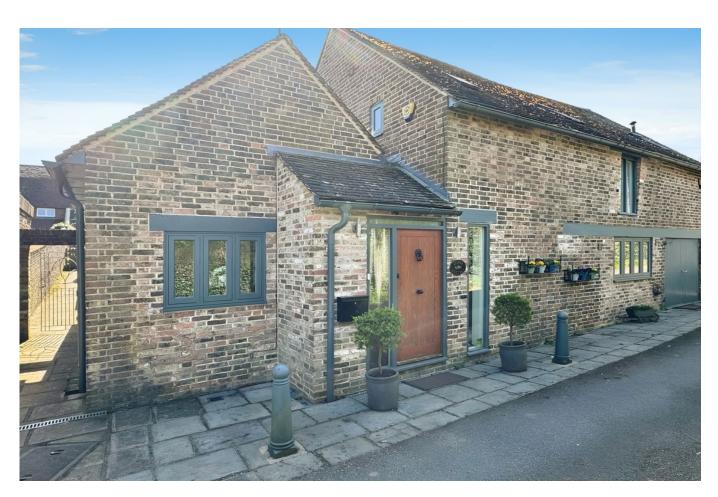

#### Tenure: Freehold

This Grade II listed property is a fascinating blend of period charm and modern living, having been thoughtfully converted from original buildings into a delightful contemporary home. Inside, the accommodation features impressive vaulted ceilings and modern touches. The entrance hall, with its striking glass balustrade staircase, leads to a study and a convenient downstairs cloakroom/WC. The main living room is particularly attractive with its high vaulted ceiling, garden access, and a modern 'through' gas that connects to the stunning fire open-plan kitchen/dining/sitting room. This expansive area includes a well-equipped, newly fitted kitchen featuring a gas-fired AGA, Hanstrom tap and insikerator waste disposal unit. The sitting and dining space boasts bifold doors opening directly onto the garden with newly fitted shutters. Upstairs, a landing leads to the master bedroom with an ensuite shower room, two additional bedrooms (all three featuring built-in wardrobes), and a principal bathroom equipped with a rainfall shower. Comfort is ensured throughout with double glazing, underfloor heating on the ground floor, and radiators upstairs.

## OUTSIDE

Externally, Penny Cottage offers generous outside space. To the front, there is a garage/workshop. The rear reveals a charming, south-facing country cottage-style garden, complete with two distinct patio areas perfect for outdoor dining, a lawned section, attractive trellising with an archway, and a timber shed. Furthermore, located at the end of the access lane, the property benefits from a doublewidth timber carport, additional off-street parking, and a pleasant seating area.