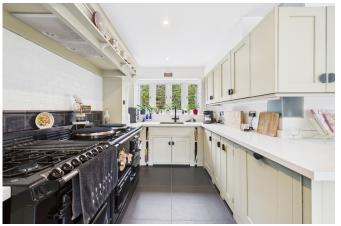

#### Tenure: Freehold

This Grade II listed property is a fascinating blend of period charm and modern living, having been thoughtfully converted from original buildings into a delightful contemporary home. Inside, the accommodation features impressive vaulted ceilings and modern touches. The entrance hall, with its striking glass balustrade staircase, leads to a study and a convenient downstairs cloakroom/WC. The main living room is particularly attractive with its high vaulted ceiling, garden access, and a modern 'through' gas that connects to the stunning fire open-plan kitchen/dining/sitting room. This expansive area includes a well-equipped, newly fitted kitchen featuring a gas-fired AGA, Hanstrom tap and insikerator waste disposal unit. The sitting and dining space boasts bifold doors opening directly onto the garden with newly fitted shutters. Upstairs, a landing leads to the master bedroom with an ensuite shower room, two additional bedrooms (all three featuring built-in wardrobes), and a principal bathroom equipped with a rainfall shower. Comfort is ensured throughout with double glazing, underfloor heating on the ground floor, and radiators upstairs.