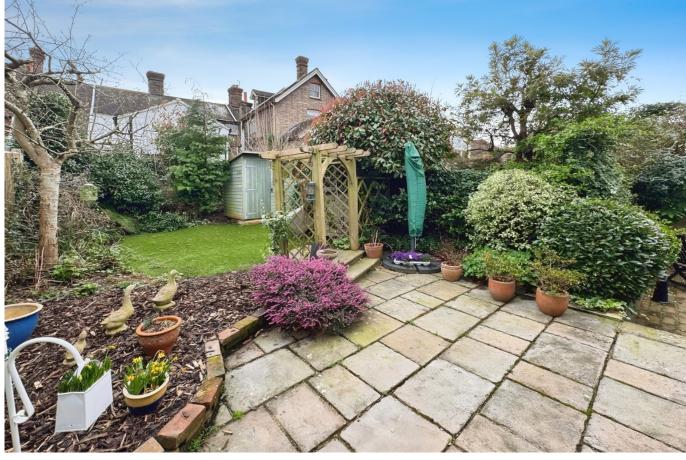

## OUTSIDE

Externally, Penny Cottage offers generous outside space. To the front, there is a garage/workshop. The rear reveals a charming, south-facing country cottage-style garden, complete with two distinct patio areas perfect for outdoor dining, a lawned section, attractive trellising with an archway, and a timber shed. Furthermore, located at the end of the access lane, the property benefits from a doublewidth timber carport, additional off-street parking, and a pleasant seating area.