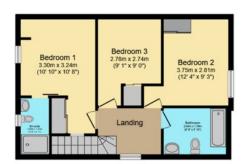

#### Tenure: Freehold

This Grade II listed property is a fascinating blend of period charm and modern living, having been thoughtfully converted from original buildings into a delightful contemporary home. Inside, the accommodation features impressive vaulted ceilings and modern touches. The entrance hall, with its striking glass balustrade staircase, leads to a study and a convenient downstairs cloakroom/WC. The main living room is particularly attractive with its high vaulted ceiling, garden access, and a modern 'through' gas that connects to the stunning fire open-plan kitchen/dining/sitting room. This expansive area includes a well-equipped, newly fitted kitchen featuring a gas-fired AGA, Hanstrom tap and insikerator waste disposal unit. The sitting and dining space boasts bifold doors opening directly onto the garden with newly fitted shutters. Upstairs, a landing leads to the master bedroom with an ensuite shower room, two additional bedrooms (all three featuring built-in wardrobes), and a principal bathroom equipped with a rainfall shower. Comfort is ensured throughout with double glazing, underfloor heating on the ground floor, and radiators upstairs.

Airport Gatwick 21.6 miles

**Broadband** Up to 58 Mbps A

Roads

46 miles

Council Tax Band E

Ground Floor Floor area 70.1 sq.m. (754 sq.ft.)

First Floor Floor area 52.2 sq.m. (562 sq.ft.)

Garage Floor area 10.8 sq.m. (116 sq.ft.)