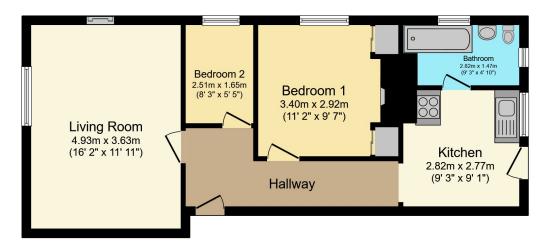

Accommodation includes 2 bedrooms - one double with built-in wardrobes and another versatile room ideal for a nursery or home office. A modern, fitted kitchen welcomes you on entry to the flat leading through to a cosy living room featuring an inviting fireplace, creating a warm hub. A well-maintained bathroom completes the layout. The property also comes with an outside slate roof, brickbuilt storage shed and a sizeable loft for storage.

Schools

Oathall College

Viewing arrangements by appointment through :

Total Approximate Floor Area

579 sq ft / 54 sq m