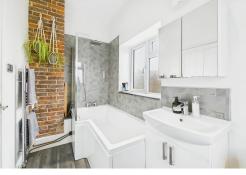

Accommodation includes 2 bedrooms - one double with built-in wardrobes and another versatile room ideal for a nursery or home office. A modern, fitted kitchen welcomes you on entry to the flat leading through to a cosy living room featuring an inviting fireplace, creating a warm hub. A well-maintained bathroom completes the layout. The property also comes with an outside slate roof, brickbuilt storage shed and a sizeable loft for storage.