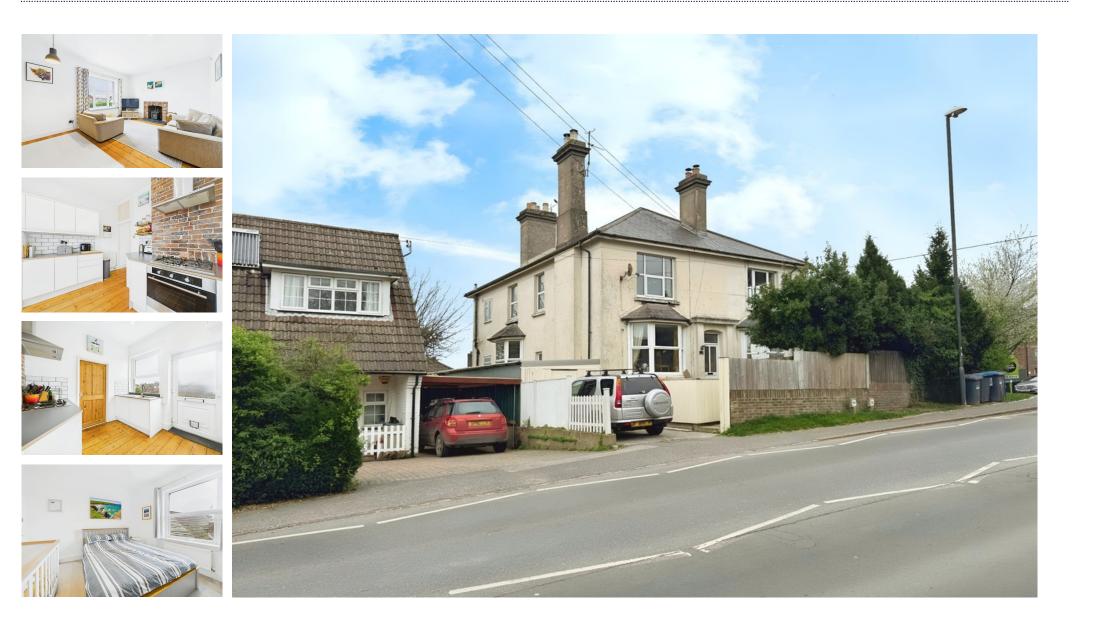

## **Tollgate Flats**, Scaynes Hill, RH17 7PG

Boasting a share of the freehold, this charming first-floor flat offers 563 square feet of well-appointed living space graced with a touch of modern design as part of a converted Victorian House.

Accommodation includes 2 bedrooms - one double with built-in wardrobes and another versatile room ideal for a nursery or home office. A modern, fitted kitchen welcomes you on entry to the flat leading through to a cosy living room featuring an inviting fireplace, creating a warm hub. A well-maintained bathroom completes the layout. The property also comes with an outside slate roof, brickbuilt storage shed and a sizeable loft for storage.