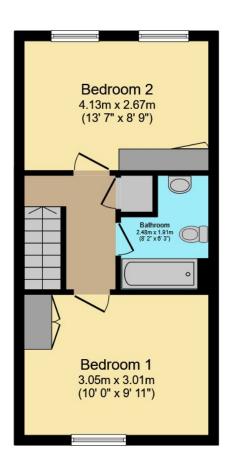

#### **PROPERTY**

Tenure: Freehold

A modern two-bedroom terrace house built circa 2005 is offered to the market with NO ONWARD CHAIN.

The property is set over two floors and comprises an entrance hall, downstairs cloakroom, and kitchen with a range of appliances. The spacious lounge/dining area

overlooks the pleasant south-facing garden. Upstairs are two double bedrooms, both with built-in storage and the property is completed by a modern family bathroom with a shower over the bath.

# **Map Location**

Total Approximate Floor Area 743 sq ft / 69 sq m