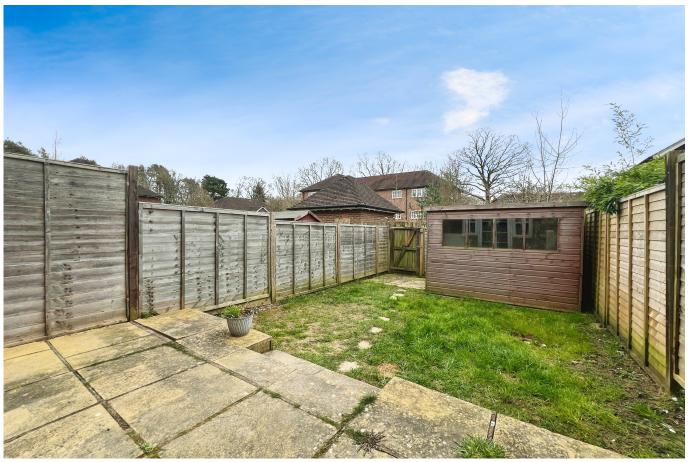

#### **OUTSIDE**

To the front of the property is an allocated parking space and a small garden. The private rear garden, accessed from the patio doors to the lounge, is south-facing and offers a wooden storage shed.