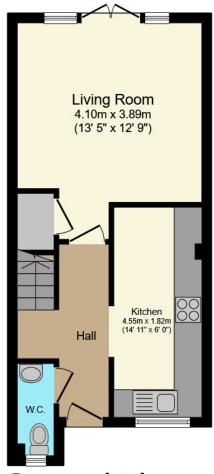

#### **PROPERTY**

Tenure: Freehold

A modern two-bedroom terrace house built circa 2005 is offered to the market with NO ONWARD CHAIN.

The property is set over two floors and comprises an entrance hall, downstairs cloakroom, and kitchen with a range of appliances. The spacious lounge/dining area

overlooks the pleasant south-facing garden. Upstairs are two double bedrooms, both with built-in storage and the property is completed by a modern family bathroom with a shower over the bath.

# **Map Location**

Total Approximate Floor Area 743 sq ft / 69 sq m