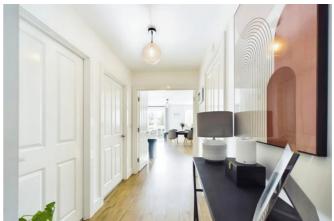

### **PROPERTY**

This pleasingly presented two bedroom, first floor apartment, has a shared private entrance for residence, utilising a buzzer system for extra security. The spacious living room/kitchen area is open and inviting with plenty of windows to let in lots of natural light to give the room a warm feeling. There is more than enough space between the living area and the kitchen to set a 6 seater dining table for hosting or regular family meals. The property as a whole is finished to an immaculate finish which is truly shown off in the kitchen. Plenty of storage for all of your kitchen needs and with the added bonus of a small, separate space for a washer/dryer as our current vendors use, with additional room for storage. The main bathroom has a good size bath and a generous mirror to maximise the space with in the bathroom. The main bedroom is of a good size and benefits from an ensuite with walk-in shower and heated towel rail. The property has gas central heating throughout and due to it being under 10 years old, you still benefit from the new build warranty, putting your mind at ease.