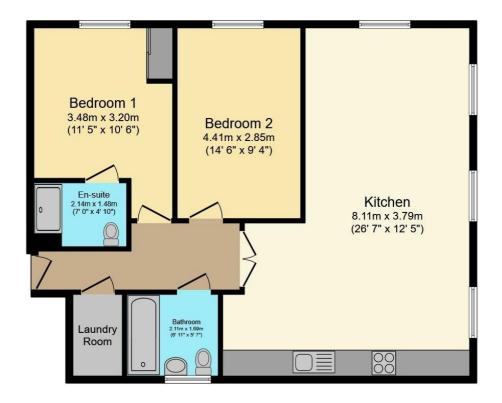

# **Total Approximate Floor Area** 841.2 sq ft / 78.15 sq m

Viewing arrangements by appointment through Brock Taylor

01444 474447 hhsales@brocktaylor.co.uk

Brock Taylor Disclaimer: we would like to inform prospective purchasers that these sales particulars have been prepared as a general guide only. A detailed survey has not been carried out, nor the services, appliances and fittings tested. Room sizes should not be relied upon for furnishing purposes and are approximate. If floor plans are included they are for guidance only and illustration purposes only and may not be to scale. If there are any important matters likely to affect your decision to buy, please contact us before viewing this property.