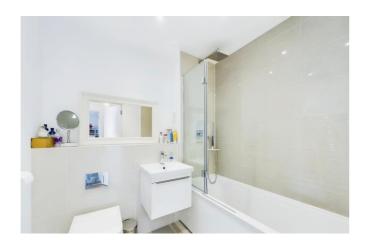

### **PROPERTY**

This pleasingly presented two bedroom, first floor apartment, has a shared private entrance for residence, utilising a buzzer system for extra security. The spacious living room/kitchen area is open and inviting with plenty of windows to let in lots of natural light to give the room a warm feeling. There is more than enough space between the living area and the kitchen to set a 6 seater dining table for hosting or regular family meals. The property as a whole is finished to an immaculate finish which is truly shown off in the kitchen. Plenty of storage for all of your kitchen needs and with the added bonus of a small, separate space for a washer/dryer as our current vendors use, with additional room for storage. The main bathroom has a good size bath and a generous mirror to maximise the space with in the bathroom. The main bedroom is of a good size and benefits from an ensuite with walk-in shower and heated towel rail. The property has gas central heating throughout and due to it being under 10 years old, you still benefit from the new build warranty, putting your mind at ease.