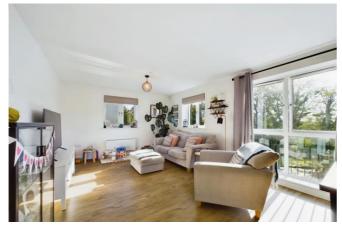

### **PROPERTY**

This pleasingly presented two bedroom, first floor apartment, has a shared private entrance for residence, utilising a buzzer system for extra security. The spacious living room/kitchen area is open and inviting with plenty of windows to let in lots of natural light to give the room a warm feeling. There is more than enough space between the living area and the kitchen to set a 6 seater dining table for hosting or regular family meals. The property as a whole is finished to an immaculate finish which is truly shown off in the kitchen. Plenty of storage for all of your kitchen needs and with the added bonus of a small, separate space for a washer/dryer as our current vendors use, with additional room for storage. The main bathroom has a good size bath and a generous mirror to maximise the space with in the bathroom. The main bedroom is of a good size and benefits from an ensuite with walk-in shower and heated towel rail. The property has gas central heating throughout and due to it being under 10 years old, you still benefit from the new build warranty, putting your mind at ease.