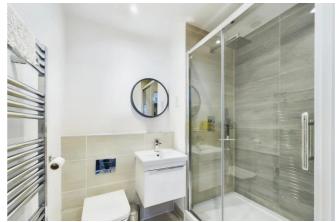

### **PROPERTY**

This pleasingly presented two bedroom, first floor apartment, has a shared private entrance for residence, utilising a buzzer system for extra security. The spacious living room/kitchen area is open and inviting with plenty of windows to let in lots of natural light to give the room a warm feeling. There is more than enough space between the living area and the kitchen to set a 6 seater dining table for hosting or regular family meals. The property as a whole is finished to an immaculate finish which is truly shown off in the kitchen. Plenty of storage for all of your kitchen needs and with the added bonus of a small, separate space for a washer/dryer as our current vendors use, with additional room for storage. The main bathroom has a good size bath and a generous mirror to maximise the space with in the bathroom. The main bedroom is of a good size and benefits from an ensuite with walk-in shower and heated towel rail. The property has gas central heating throughout and due to it being under 10 years old, you still benefit from the new build warranty, putting your mind at ease.