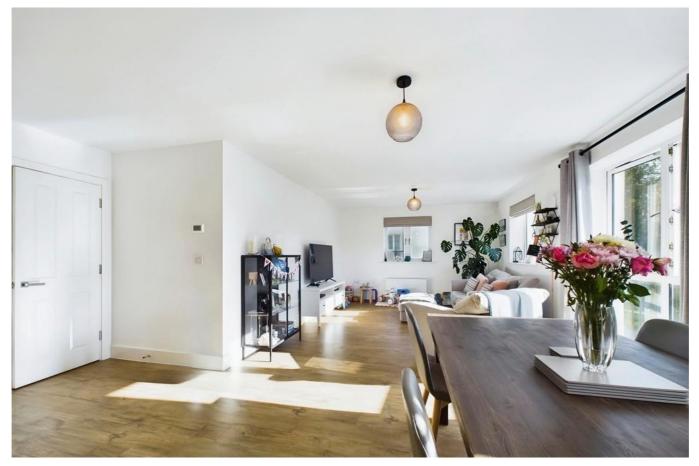

### **PROPERTY**

This pleasingly presented two bedroom, first floor apartment, has a shared private entrance for residence, utilising a buzzer system for extra security. The spacious living room/kitchen area is open and inviting with plenty of windows to let in lots of natural light to give the room a warm feeling. There is more than enough space between the living area and the kitchen to set a 6 seater dining table for hosting or regular family meals. The property as a whole is finished to an immaculate finish which is truly shown off in the kitchen. Plenty of storage for all of your kitchen needs and with the added bonus of a small, separate space for a washer/dryer as our current vendors use, with additional room for storage. The main bathroom has a good size bath and a generous mirror to maximise the space with in the bathroom. The main bedroom is of a good size and benefits from an ensuite with walk-in shower and heated towel rail. The property has gas central heating throughout and due to it being under 10 years old, you still benefit from the new build warranty, putting your mind at ease.