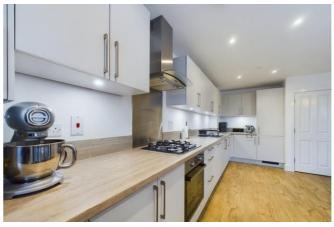

### **PROPERTY**

This pleasingly presented two bedroom, first floor apartment, has a shared private entrance for residence, utilising a buzzer system for extra security. The spacious living room/kitchen area is open and inviting with plenty of windows to let in lots of natural light to give the room a warm feeling. There is more than enough space between the living area and the kitchen to set a 6 seater dining table for hosting or regular family meals. The property as a whole is finished to an immaculate finish which is truly shown off in the kitchen. Plenty of storage for all of your kitchen needs and with the added bonus of a small, separate space for a washer/dryer as our current vendors use, with additional room for storage. The main bathroom has a good size bath and a generous mirror to maximise the space with in the bathroom. The main bedroom is of a good size and benefits from an ensuite with walk-in shower and heated towel rail. The property has gas central heating throughout and due to it being under 10 years old, you still benefit from the new build warranty, putting your mind at ease.