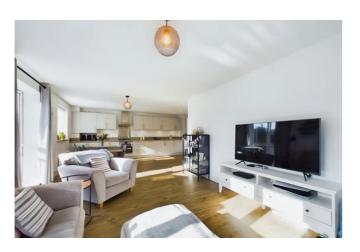

### **PROPERTY**

This pleasingly presented two bedroom, first floor apartment, has a shared private entrance for residence, utilising a buzzer system for extra security. The spacious living room/kitchen area is open and inviting with plenty of windows to let in lots of natural light to give the room a warm feeling. There is more than enough space between the living area and the kitchen to set a 6 seater dining table for hosting or regular family meals. The property as a whole is finished to an immaculate finish which is truly shown off in the kitchen. Plenty of storage for all of your kitchen needs and with the added bonus of a small, separate space for a washer/dryer as our current vendors use, with additional room for storage. The main bathroom has a good size bath and a generous mirror to maximise the space with in the bathroom. The main bedroom is of a good size and benefits from an ensuite with walk-in shower and heated towel rail. The property has gas central heating throughout and due to it being under 10 years old, you still benefit from the new build warranty, putting your mind at ease.