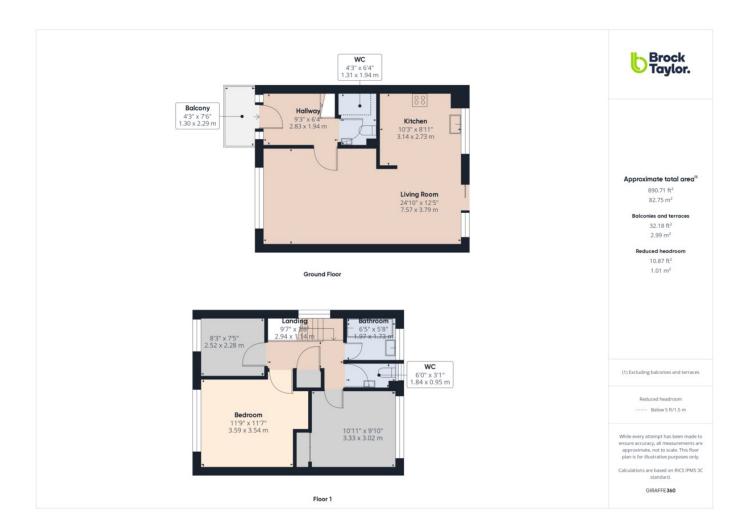

rst floor there are three good size bedrooms and a family bathroom with separate w/c.

There is potential to extend the property into or above the attached single garage, subject to planning.

#### **OUTSIDE**

Boasting a large, secure gated driveway leading to an attached garage with up and over doors. Front and rear garden space compliment this superb family home

















#### **Buses**

5 minute walk



# **Shops**

Sainsbury's 7 minute walk



### **Trains**

Haywards Heath 9 minute walk



# **Airport**

Gatwick 12.3 miles



### **Roads**

M23 9.5 miles



#### **Broadband**

Up to 67 Mbps



## **Council Tax**

Band D



# **Sport & Leisure**

The Dolphin 0.5 miles



#### **Rental Income**

£tbc

Harlands Primary Warden Park Academy Oathall Community College

**Schools** 



#### **Map Location**



## **Total Approximate Floor Area**

Tbc / tbc

#### **EPC Rating**



Viewing arrangements by appointment through Brock Taylor

01444 474447 hhsales@brocktaylor.co.uk



Brock Taylor Disclaimer: we would like to inform prospective purchasers that these sales particulars have been prepared as a general guide only. A detailed survey has not been carried out, nor the services, appliances and fittings tested. Room sizes should not be relied upon for furnishing purposes and are approximate. If floor plans are included they are for guidance only and illustration purposes only and may not be to scale. If there are any important matters likely to affect your decision to buy, please contact us before viewing this property.