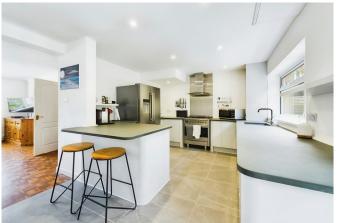

**PROPERTY** 

Tenure: Freehold

An attractive semi-detached, three bedroom, modern home situated in a popular town location.

The ground floor has been transformed into a spacious open-plan family space, with a modern fitted kitchen/dining area that boasts underfloor heating and access to the private rear garden. The main lounge and entrance hallway showcases the original parquet flooring and there is also a cloakroom that has been fitted under the stairwell. On the first floor there are three good size bedrooms and a family bathroom with separate w/c.