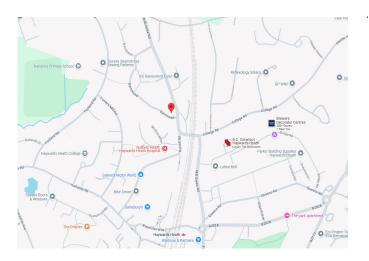

good size bedrooms and a family bathroom with separate w/c.

There is potential to extend the property into or above the attached single garage, subject to planning.

#### **OUTSIDE**

Boasting a large, secure gated driveway leading to an attached garage with up and over doors. Front and rear garden space compliment this superb family home

















#### **Buses**

5 minute walk



# **Shops**

Sainsbury's 7 minute walk



### **Trains**

Haywards Heath 9 minute walk



# **Airport**

Gatwick 12.3 miles



### **Roads**

M23 9.5 miles



#### **Broadband**

Up to 67 Mbps



## **Council Tax**

Band D



# **Sport & Leisure**

The Dolphin 0.5 miles



#### **Rental Income**

£tbc

Harlands Primary Warden Park Academy Oathall Community College

**Schools** 



#### **Map Location**



## **Total Approximate Floor Area**

Tbc / tbc

#### **EPC Rating**



Viewing arrangements by appointment through Brock Taylor

01444 474447 hhsales@brocktaylor.co.uk



Brock Taylor Disclaimer: we would like to inform prospective purchasers that these sales particulars have been prepared as a general guide only. A detailed survey has not been carried out, nor the services, appliances and fittings tested. Room sizes should not be relied upon for furnishing purposes and are approximate. If floor plans are included they are for guidance only and illustration purposes only and may not be to scale. If there are any important matters likely to affect your decision to buy, please contact us before viewing this property.