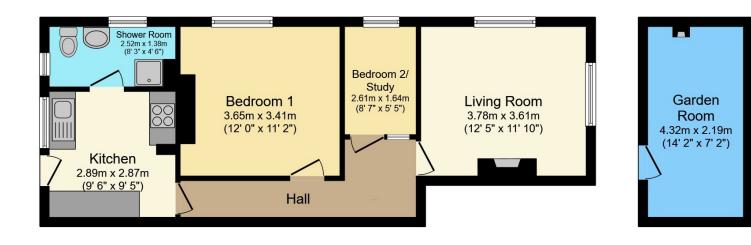

## ACCOMODATION

A modernised two bedroom first floor flat forming part of this converted Victorian house. Occupying a convenient location within the popular village of Scaynes Hill the property offers period features while modern benefits include gas fired central heating and replacement double glazing. The living accommodation comprises of a spacious dual aspect, south-facing living room, a double bedroom with built-in wardrobes, a second bedroom/study, a modern refitted kitchen and modern shower room.

# Garden Room

# Total Approximate Floor Area 637 sq ft / 59.2 sq m