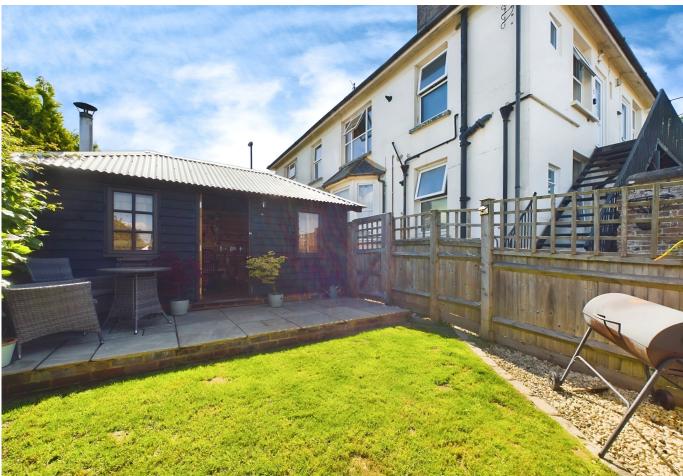

## OUTSIDE

Off-street parking for two vehicles and a fantastic private garden, offering a lawn area, a small patio and a hand built timber cabin that boasts a log burner, power and light.