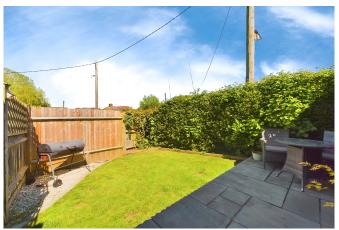

## OUTSIDE

Off-street parking for two vehicles and a fantastic private garden, offering a lawn area, a small patio and a hand built timber cabin that boasts a log burner, power and light.