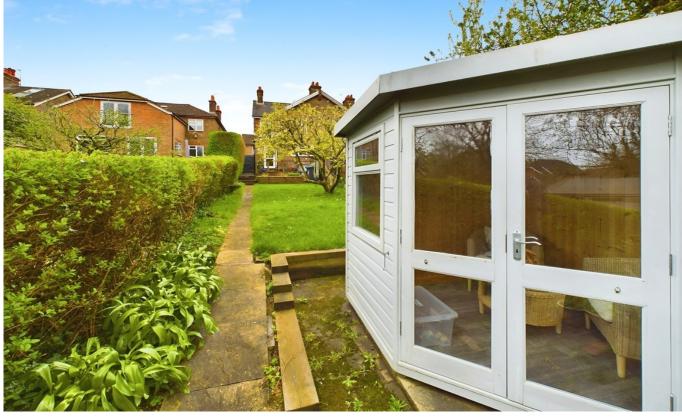

#### OUTSIDE

To the front of the house there is an area of lawn, with post and rail fencing and gated side access to the rear garden. The rear garden offers a good level of seclusion and extends to approximately 100' (31m) in depth. There is a patio to the rear of the house with steps down to an expanse of lawn, with a storage shed and walkway leading down the garden. There is a small summer house, an additional storage shed and a greenhouse in the bottom section of the garden, with the whole enclosed by fencing with a gate leading into an area of woodland set directly behind the house.