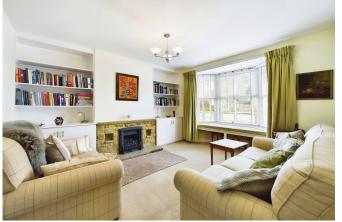

#### Tenure: Freehold

This attractive cottage has been extended on the ground floor to create generous accommodation, but still offers further potential for extension (STPP). There is a porch, that leads to a good-sized entrance hall, with doors to the sitting room, that features an attractive bay window, with a window seat and open fireplace. The dining room occupies the full width of the house, and then leads into the extended kitchen/diner, that is equipped with a good range of floor and wall mounted units, with integrated appliances and attractive views over the garden. On the first floor there is a generous landing, with access to a large loft that could offer potential for conversion. To the front there is a generous main bedroom. There is a further double bedroom, spacious bathroom, with a bath and shower, and a separate WC.