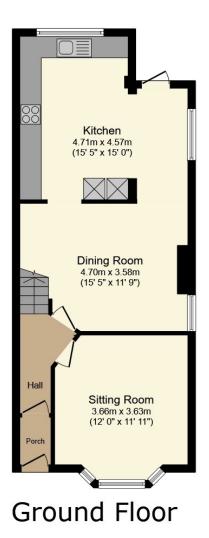

#### Tenure: Freehold

This attractive cottage has been extended on the ground floor to create generous accommodation, but still offers further potential for extension (STPP). There is a porch, that leads to a good-sized entrance hall, with doors to the sitting room, that features an attractive bay window, with a window seat and open fireplace. The dining room occupies the full width of the house, and then leads into the extended kitchen/diner, that is equipped with a good range of floor and wall mounted units, with integrated appliances and attractive views over the garden. On the first floor there is a generous landing, with access to a large loft that could offer potential for conversion. To the front there is a generous main bedroom. There is a further double bedroom, spacious bathroom, with a bath and shower, and a separate WC.