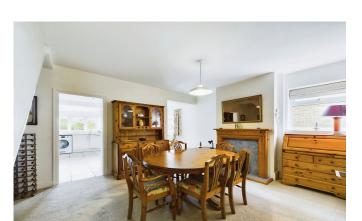

#### Tenure: Freehold

This attractive cottage has been extended on the ground floor to create generous accommodation, but still offers further potential for extension (STPP). There is a porch, that leads to a good-sized entrance hall, with doors to the sitting room, that features an attractive bay window, with a window seat and open fireplace. The dining room occupies the full width of the house, and then leads into the extended kitchen/diner, that is equipped with a good range of floor and wall mounted units, with integrated appliances and attractive views over the garden. On the first floor there is a generous landing, with access to a large loft that could offer potential for conversion. To the front there is a generous main bedroom. There is a further double bedroom, spacious bathroom, with a bath and shower, and a separate WC.