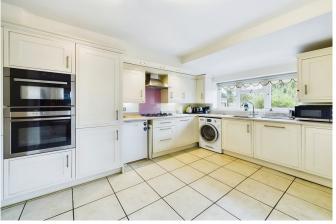

#### Tenure: Freehold

This attractive cottage has been extended on the ground floor to create generous accommodation, but still offers further potential for extension (STPP). There is a porch, that leads to a good-sized entrance hall, with doors to the sitting room, that features an attractive bay window, with a window seat and open fireplace. The dining room occupies the full width of the house, and then leads into the extended kitchen/diner, that is equipped with a good range of floor and wall mounted units, with integrated appliances and attractive views over the garden. On the first floor there is a generous landing, with access to a large loft that could offer potential for conversion. To the front there is a generous main bedroom. There is a further double bedroom, spacious bathroom, with a bath and shower, and a separate WC.