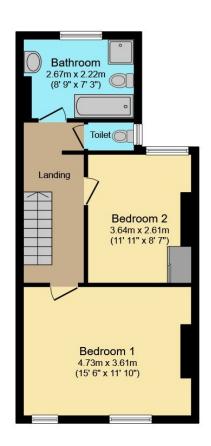

#### Tenure: Freehold

This attractive cottage has been extended on the ground floor to create generous accommodation, but still offers further potential for extension (STPP). There is a porch, that leads to a good-sized entrance hall, with doors to the sitting room, that features an attractive bay window, with a window seat and open fireplace. The dining room occupies the full width of the house, and then leads into the extended kitchen/diner, that is equipped with a good range of floor and wall mounted units, with integrated appliances and attractive views over the garden. On the first floor there is a generous landing, with access to a large loft that could offer potential for conversion. To the front there is a generous main bedroom. There is a further double bedroom, spacious bathroom, with a bath and shower, and a separate WC.

# First Floor