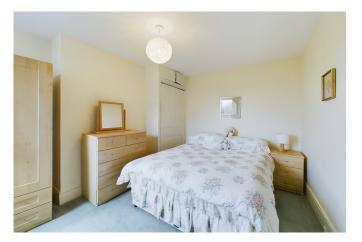

#### Tenure: Freehold

This attractive cottage has been extended on the ground floor to create generous accommodation, but still offers further potential for extension (STPP). There is a porch, that leads to a good-sized entrance hall, with doors to the sitting room, that features an attractive bay window, with a window seat and open fireplace. The dining room occupies the full width of the house, and then leads into the extended kitchen/diner, that is equipped with a good range of floor and wall mounted units, with integrated appliances and attractive views over the garden. On the first floor there is a generous landing, with access to a large loft that could offer potential for conversion. To the front there is a generous main bedroom. There is a further double bedroom, spacious bathroom, with a bath and shower, and a separate WC.