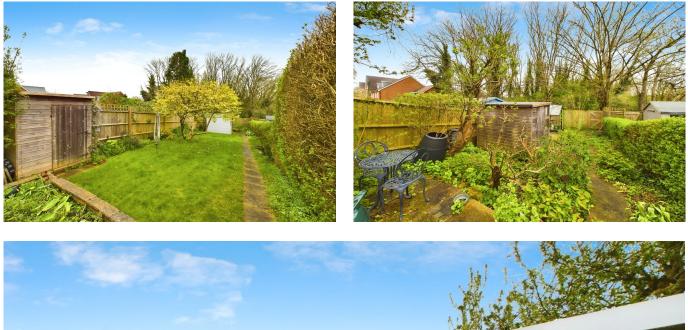

#### OUTSIDE

To the front of the house there is an area of lawn, with post and rail fencing and gated side access to the rear garden. The rear garden offers a good level of seclusion and extends to approximately 100' (31m) in depth. There is a patio to the rear of the house with steps down to an expanse of lawn, with a storage shed and walkway leading down the garden. There is a small summer house, an additional storage shed and a greenhouse in the bottom section of the garden, with the whole enclosed by fencing with a gate leading into an area of woodland set directly behind the house.