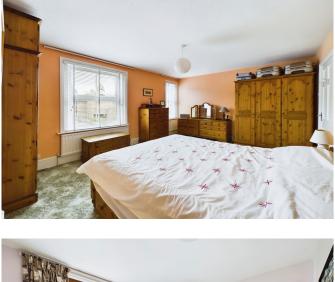

#### Tenure: Freehold

This attractive cottage has been extended on the ground floor to create generous accommodation, but still offers further potential for extension (STPP). There is a porch, that leads to a good-sized entrance hall, with doors to the sitting room, that features an attractive bay window, with a window seat and open fireplace. The dining room occupies the full width of the house, and then leads into the extended kitchen/diner, that is equipped with a good range of floor and wall mounted units, with integrated appliances and attractive views over the garden. On the first floor there is a generous landing, with access to a large loft that could offer potential for conversion. To the front there is a generous main bedroom. There is a further double bedroom, spacious bathroom, with a bath and shower, and a separate WC.