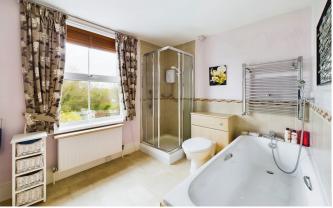

#### Tenure: Freehold

This attractive cottage has been extended on the ground floor to create generous accommodation, but still offers further potential for extension (STPP). There is a porch, that leads to a good-sized entrance hall, with doors to the sitting room, that features an attractive bay window, with a window seat and open fireplace. The dining room occupies the full width of the house, and then leads into the extended kitchen/diner, that is equipped with a good range of floor and wall mounted units, with integrated appliances and attractive views over the garden. On the first floor there is a generous landing, with access to a large loft that could offer potential for conversion. To the front there is a generous main bedroom. There is a further double bedroom, spacious bathroom, with a bath and shower, and a separate WC.