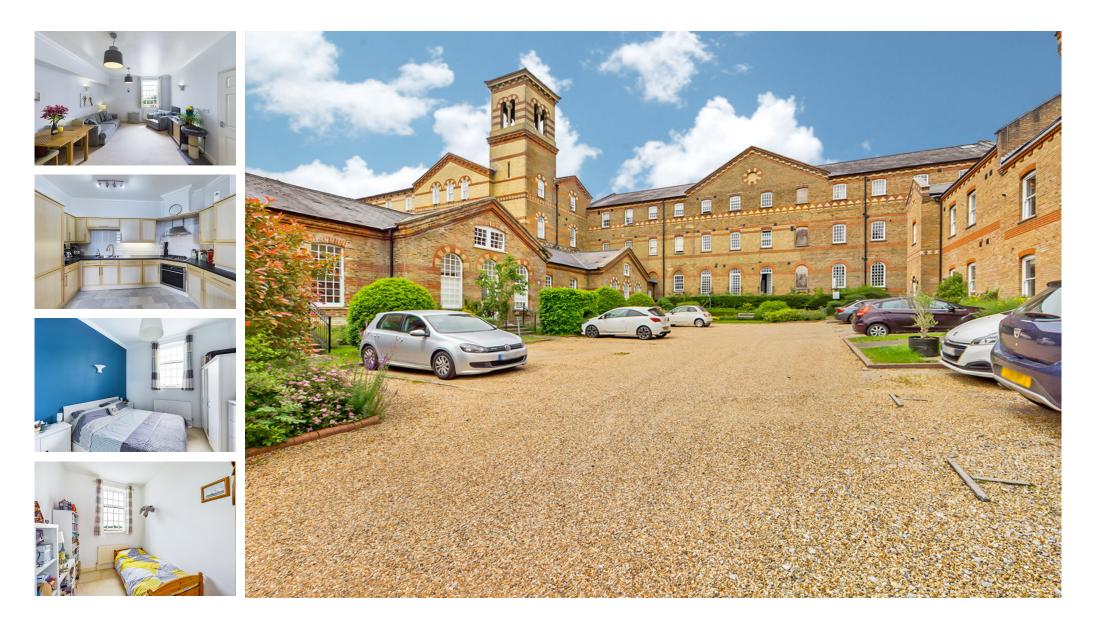

## Southdowns Park, Haywards Heath, RH16 4SX

A spacious and light two bedroom apartment in the prestigious Southdowns Park development, benefitting from an onsite private gymnasium, well tended communal grounds and gardens, and an allocated parking space. Accessed via a pretty communal courtyard with fishponds, the flat is located on the first floor and has beautiful views of the South Downs (on a clear day).There is an open plan reception room and kitchen with noticeably high ceilings, and the kitchen has a good range of storage cupboards and worksurface space along with integrated appliances including fridge freezer, dishwasher and gas hob and electric fan oven. The long, high ceiling hallway leads to the main and 2nd bedroom, both looking towards the South Downs, and there is a bathroom with WC and new flooring, and a 2nd separate WC. The flat also benefits a utility room with plumbing and space for a washing machine, and with wall storage cupboards and extra space above.

Southdowns Park has well manicured grounds and beautiful gardens with plenty of seating areas, and a designated bbq area (which requires booking). Further facilities include a concierge, cctv security, and a service charge which includes water supply, access to the residents gym and use of the swimming pool on a pay per visit basis. Residents can join the onsite St Francis Social Club which boasts a bar, restaurant, and sports ground including bowling green and tennis courts for a separate yearly membership fee.