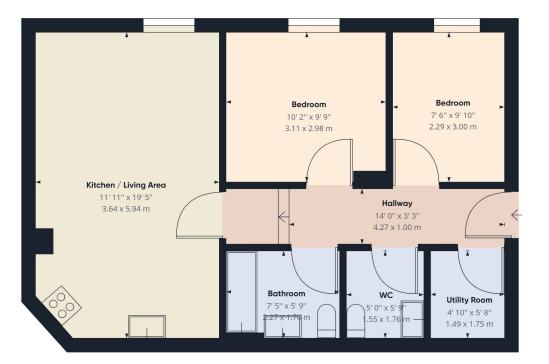

## Southdowns Park, Haywards Heath, RH16 4SX

A spacious and light two bedroom apartment in the prestigious Southdowns Park development, benefitting from an onsite private gymnasium, well tended communal grounds and gardens, and an allocated parking space. Accessed via a pretty communal courtyard with fishponds, the flat is located on the first floor and has beautiful views of the South Downs (on a clear day).There is an open plan reception room and kitchen with noticeably high ceilings, and the kitchen has a good range of storage cupboards and worksurface space along with integrated appliances including fridge freezer, dishwasher and gas hob and electric fan oven. The long, high ceiling hallway leads to the main and 2nd bedroom, both looking towards the South Downs, and there is a bathroom with WC and new flooring, and a 2nd separate WC. The flat also benefits a utility room with plumbing and space for a washing machine, and with wall storage cupboards and extra space above.

Oathall Community College

ШП

Total Approximate Floor Area

Viewing arrangements by

hhsales@brocktaylor.co.uk

appointment through :

**Brock Taylor** 

574.68 sq ft / 53.39 sq m