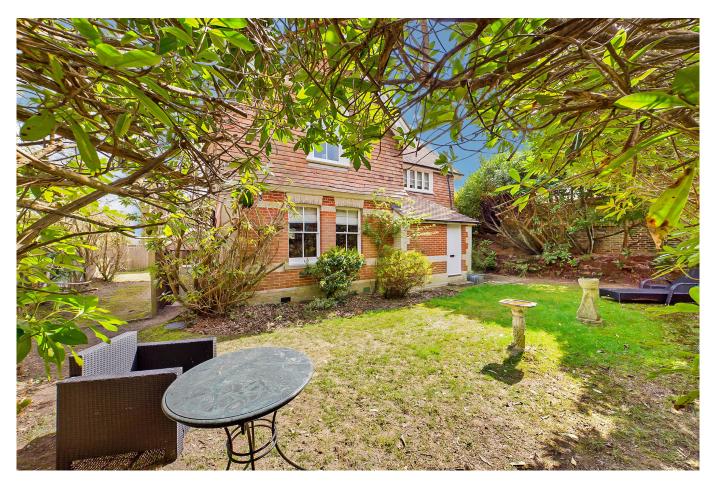

#### OUTSIDE

The house is approached via double gates, that lead to a sloping driveway that extends to the rear of the house and in turn to a DOUBLE WIDTH CAR PORT, with power and lighting. To the rear of the house is a raised patio area with ample space for a table and chairs, that leads to a lawned area of garden, with mature shrubs and trellis screening to the rear. To the side of the lawn is a period DETACHED STUDIO (14' x 9') that would be a lovely play house, summer house or hobbies room. In addition, there is a large detached WOODEN LOG CABIN to the rear of the garden, with a large Living Room, with vaulted ceiling, separate kitchenette and separate study or bedroom. This area would be a great Annex, home office or suit a small business, especially when combined with the generous parking and high profile location. There is also a private, sunken area of lawn to the front of the house, with raised mature borders that is enclosed by fencing.