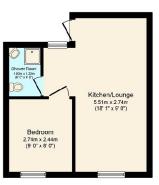

### PROPERTY

This attractive character detached house offers many fine period features, with both a separate Sitting Room and Dining Room, that both feature attractive open fireplaces and sash windows. The ground floor also offers a modern, well equipped Kitchen/Diner, with a good range of matching modern units. In addition, there is a downstairs cloakroom, spacious hall and Entrance Porch. The first floor is approached from an attractive turning staircase, that leads into an inner hallway, that provides access to three double bedrooms and a contemporary shower room.

**Airport** Gatwick 14.4 miles

**Broadband** Up to 67 Mbps

Roads M23 14.4 miles

**Council Tax** Band E

**Ground Floor** Floor area 60.0 sq. m. (646 sq. ft.) approx

Floor area 52.4 sq. m (565 sq. ft) approx