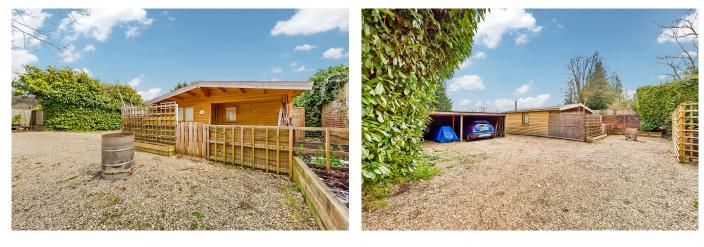

#### OUTSIDE

The house is approached via double gates, that lead to a sloping driveway that extends to the rear of the house and in turn to a DOUBLE WIDTH CAR PORT, with power and lighting. To the rear of the house is a raised patio area with ample space for a table and chairs, that leads to a lawned area of garden, with mature shrubs and trellis screening to the rear. To the side of the lawn is a period DETACHED STUDIO (14' x 9') that would be a lovely play house, summer house or hobbies room. In addition, there is a large detached WOODEN LOG CABIN to the rear of the garden, with a large Living Room, with vaulted ceiling, separate kitchenette and separate study or bedroom. This area would be a great Annex, home office or suit a small business, especially when combined with the generous parking and high profile location. There is also a private, sunken area of lawn to the front of the house, with raised mature borders that is enclosed by fencing.