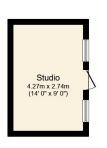

#### OUTSIDE

The house is approached via double gates, that lead to a sloping driveway that extends to the rear of the house and in turn to a DOUBLE WIDTH CAR PORT, with power and lighting. To the rear of the house is a raised patio area with ample space for a table and chairs, that leads to a lawned area of garden, with mature shrubs and trellis screening to the rear. To the side of the lawn is a period DETACHED STUDIO (14' x 9') that would be a lovely play house, summer house or hobbies room. In addition, there is a large detached WOODEN LOG CABIN to the rear of the garden, with a large Living Room, with vaulted ceiling, separate kitchenette and separate study or bedroom. This area would be a great Annex, home office or suit a small business, especially when combined with the generous parking and high profile location. There is also a private, sunken area of lawn to the front of the house, with raised mature borders that is enclosed by fencing.

Outbuilding Floor area 11.4 sq.m.

(123 sq. ft.) approx

Cabin Floor area 28.0 sq. m. (301 sq. ft.) approx