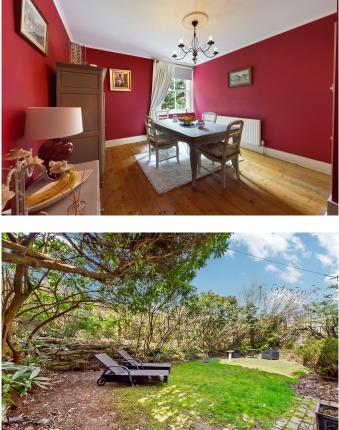

### PROPERTY

This attractive character detached house offers many fine period features, with both a separate Sitting Room and Dining Room, that both feature attractive open fireplaces and sash windows. The ground floor also offers a modern, well equipped Kitchen/Diner, with a good range of matching modern units. In addition, there is a downstairs cloakroom, spacious hall and Entrance Porch. The first floor is approached from an attractive turning staircase, that leads into an inner hallway, that provides access to three double bedrooms and a contemporary shower room.

#### OUTSIDE

The house is approached via double gates, that lead to a sloping driveway that extends to the rear of the house and in turn to a DOUBLE WIDTH CAR PORT, with power and lighting. To the rear of the house is a raised patio area with ample space for a table and chairs, that leads to a lawned area of garden, with mature shrubs and trellis screening to the rear. To the side of the lawn is a period DETACHED STUDIO (14' x 9') that would be a lovely play house, summer house or hobbies room. In addition, there is a large detached WOODEN LOG CABIN to the rear of the garden, with a large Living Room, with vaulted ceiling, separate kitchenette and separate study or bedroom. This area would be a great Annex, home office or suit a small business, especially when combined with the generous parking and high profile location. There is also a private, sunken area of lawn to the front of the house, with raised mature borders that is enclosed by fencing.