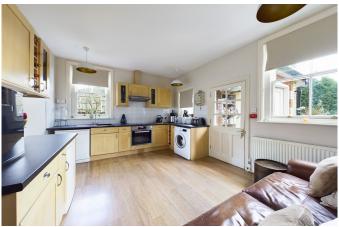

### PROPERTY

This attractive character detached house offers many fine period features, with both a separate Sitting Room and Dining Room, that both feature attractive open fireplaces and sash windows. The ground floor also offers a modern, well equipped Kitchen/Diner, with a good range of matching modern units. In addition, there is a downstairs cloakroom, spacious hall and Entrance Porch. The first floor is approached from an attractive turning staircase, that leads into an inner hallway, that provides access to three double bedrooms and a contemporary shower room.