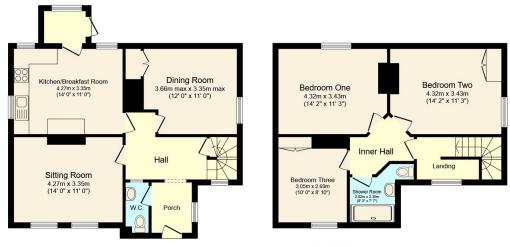

### PROPERTY

This attractive character detached house offers many fine period features, with both a separate Sitting Room and Dining Room, that both feature attractive open fireplaces and sash windows. The ground floor also offers a modern, well equipped Kitchen/Diner, with a good range of matching modern units. In addition, there is a downstairs cloakroom, spacious hall and Entrance Porch. The first floor is approached from an attractive turning staircase, that leads into an inner hallway, that provides access to three double bedrooms and a contemporary shower room.

**Airport** Gatwick 14.4 miles

**Broadband** Up to 67 Mbps

Roads M23 14.4 miles

**Council Tax** Band E

**Ground Floor** Floor area 60.0 sq. m. (646 sq. ft.) approx

Floor area 52.4 sq. m (565 sq. ft) approx

Outbuilding Floor area 11.4 sq.m.

(123 sq. ft.) approx

Cabin Floor area 28.0 sq. m. (301 sq. ft.) approx

## **Total Approximate Floor Area** 1,635 sq ft / 151.8 sq m