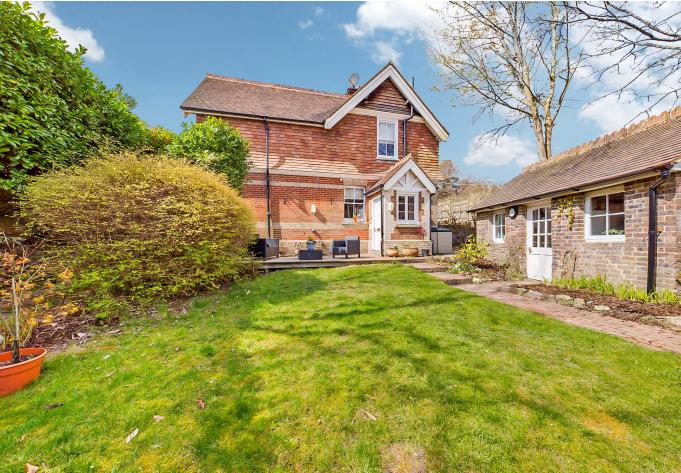

### PROPERTY

This attractive character detached house offers many fine period features, with both a separate Sitting Room and Dining Room, that both feature attractive open fireplaces and sash windows. The ground floor also offers a modern, well equipped Kitchen/Diner, with a good range of matching modern units. In addition, there is a downstairs cloakroom, spacious hall and Entrance Porch. The first floor is approached from an attractive turning staircase, that leads into an inner hallway, that provides access to three double bedrooms and a contemporary shower room.

#### OUTSIDE

The house is approached via double gates, that lead to a sloping driveway that extends to the rear of the house and in turn to a DOUBLE WIDTH CAR PORT, with power and lighting. To the rear of the house is a raised patio area with ample space for a table and chairs, that leads to a lawned area of garden, with mature shrubs and trellis screening to the rear. To the side of the lawn is a period DETACHED STUDIO (14' x 9') that would be a lovely play house, summer house or hobbies room. In addition, there is a large detached WOODEN LOG CABIN to the rear of the garden, with a large Living Room, with vaulted ceiling, separate kitchenette and separate study or bedroom. This area would be a great Annex, home office or suit a small business, especially when combined with the generous parking and high profile location. There is also a private, sunken area of lawn to the front of the house, with raised mature borders that is enclosed by fencing.