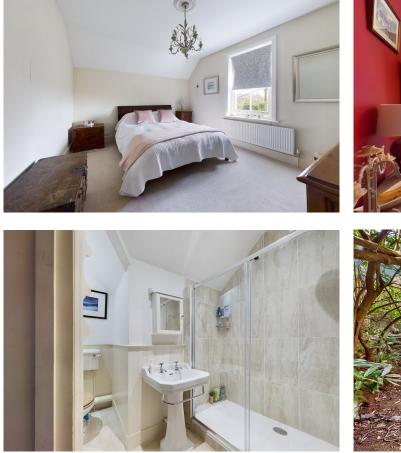

### PROPERTY

This attractive character detached house offers many fine period features, with both a separate Sitting Room and Dining Room, that both feature attractive open fireplaces and sash windows. The ground floor also offers a modern, well equipped Kitchen/Diner, with a good range of matching modern units. In addition, there is a downstairs cloakroom, spacious hall and Entrance Porch. The first floor is approached from an attractive turning staircase, that leads into an inner hallway, that provides access to three double bedrooms and a contemporary shower room.