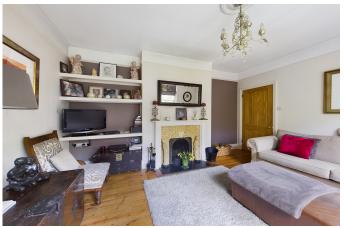

### PROPERTY

This attractive character detached house offers many fine period features, with both a separate Sitting Room and Dining Room, that both feature attractive open fireplaces and sash windows. The ground floor also offers a modern, well equipped Kitchen/Diner, with a good range of matching modern units. In addition, there is a downstairs cloakroom, spacious hall and Entrance Porch. The first floor is approached from an attractive turning staircase, that leads into an inner hallway, that provides access to three double bedrooms and a contemporary shower room.