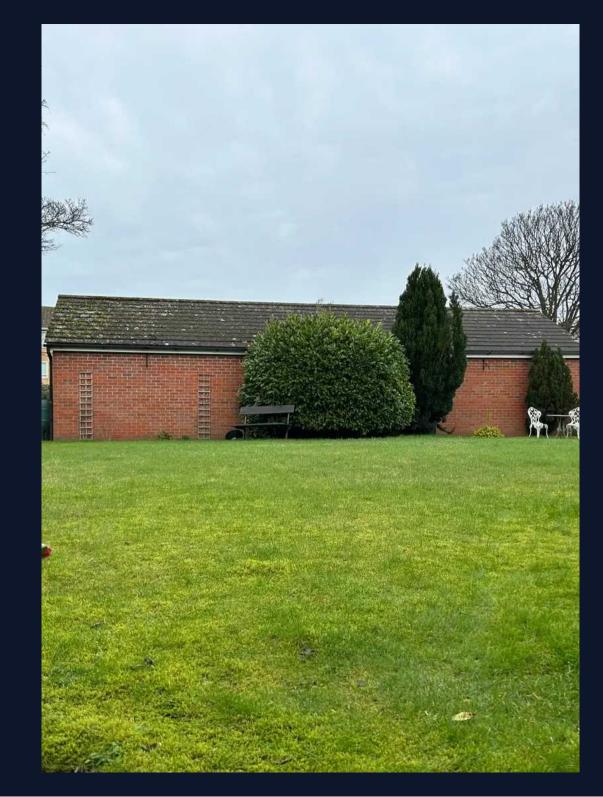

### COMMUNAL GARDEN

Wonderfully large and carefully maintained rear communal lawn area surrounded by borders, shrubs and trees.