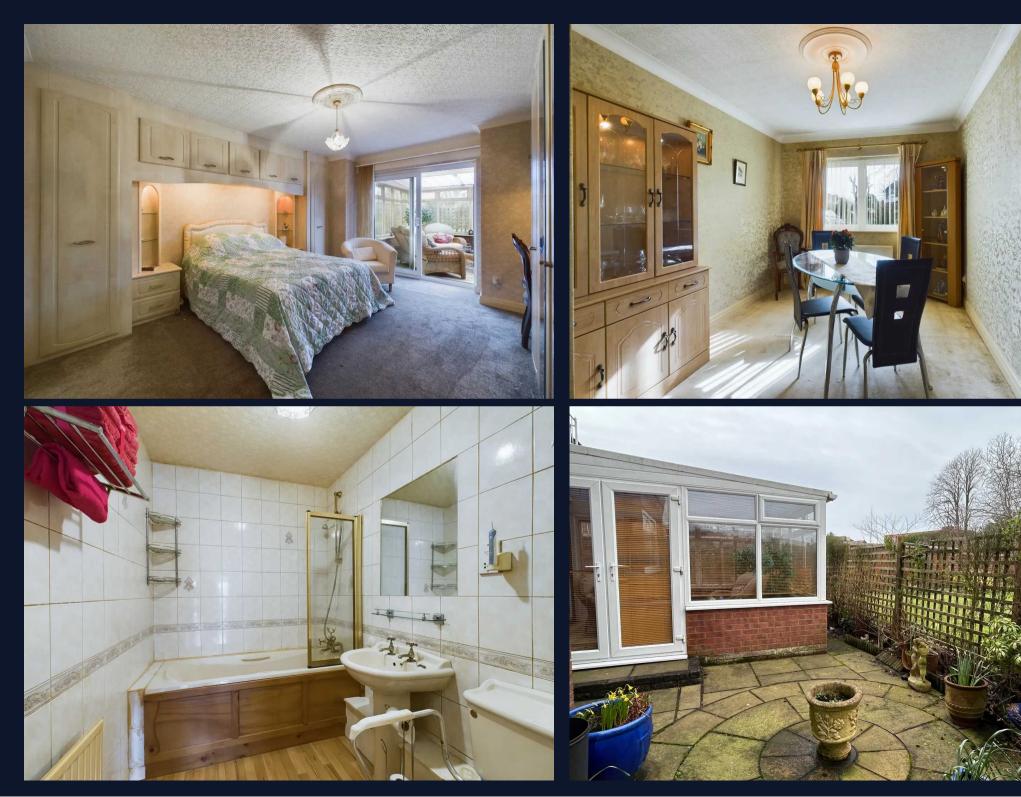

## Flat 1

Victoria Court, Southport

Council Tax band: E

Tenure: Leasehold

EPC Energy Efficiency Rating: C

EPC Environmental Impact Rating:

- Exceptionally Spacious Ground Floor Apartment
- Two/Three Bedrooms
- En-Suite To Master Bedroom
- Large Well Equipped Kitchen
- Two Reception Rooms
- Spacious Conservatory
- Private Patio
- Single Garage & Off Road Parking
- Extensive Communal Gardens
- No Chain

### **REAR GARDEN**

Private, ornately paved patio area leading to communal gardens and gated side access.