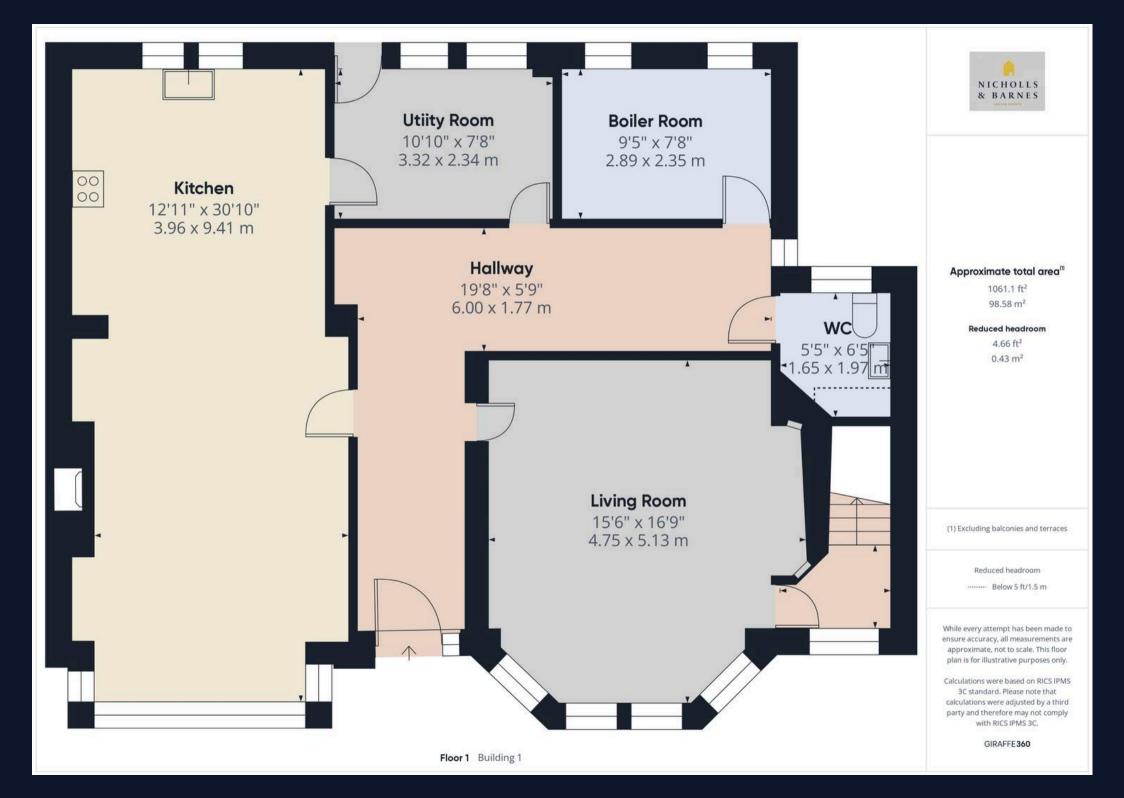

## 30 Lathom Road

Southport, Southport

Rare opportunity in prime Southport location, a magnificent 10-bed detached house with original features, self-contained basement, solar panels, EV charger, ample parking, enclosed garden, and chain-free.

Council Tax band: E

Tenure: Freehold

EPC Energy Efficiency Rating: D

EPC Environmental Impact Rating: D

- Detached Family Home
- Ten Bedrooms
- Set Over Four Floors
- Original Features Throughout
- Self-Contained Basement Accommodation
- Close to Southport Town Centre
- Potential Investment Opportunity
- Enclosed Garden
- Ample Driveway Parking
- Available Chain Free