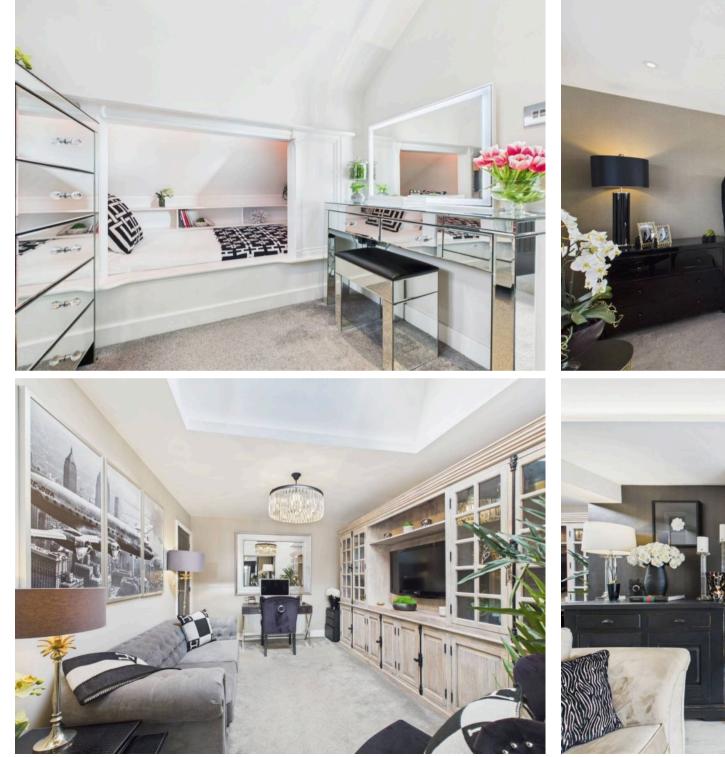

#### Southport, Southport

With idyllic rural views, situated on the border where Birkdale meets Halsall, this captivating, extended semi-detached home offers a perfect blend of elevated contemporary luxury and countryside tranquillity. Immaculately presented throughout, this outstanding property boasts four/five bedrooms, an expansive lounge/kitchen/diner featuring bifold doors and log burner, an additional snug, plus separate utillity room. Offering an abundance of versatility with two bedrooms and shower room to the first floor and two further bedrooms and family bathroom to the ground floor, this uniquely designed property features bespoke accent lighting and joinery and is professionally interior designed to create an utterly stunning living environment. The luxuriously landscaped gardens complemented by an outdoor sound sytem, provide the perfect backdrop for outdoor entertaining or relaxing complete with a feature fish pond, garden kitchen and raised seating area with gas-fuelled fire pit. Relax in the air conditioned stunning annexe, which includes a lounge featuring a media wall and bifold door and spacious gym that could easily be repurposed as an additional bedroom providing idependent living quarters if required. The fully landscaped gardens are complemented by synthetic lawn and porcelain tile, creating a lowmaintenance yet impressive outdoor space to enjoy all year round. Enjoy idyllic views across private farmland from the comfort of your home, and take advantage of the generous driveway to the front, providing parking for numerous vehicles.