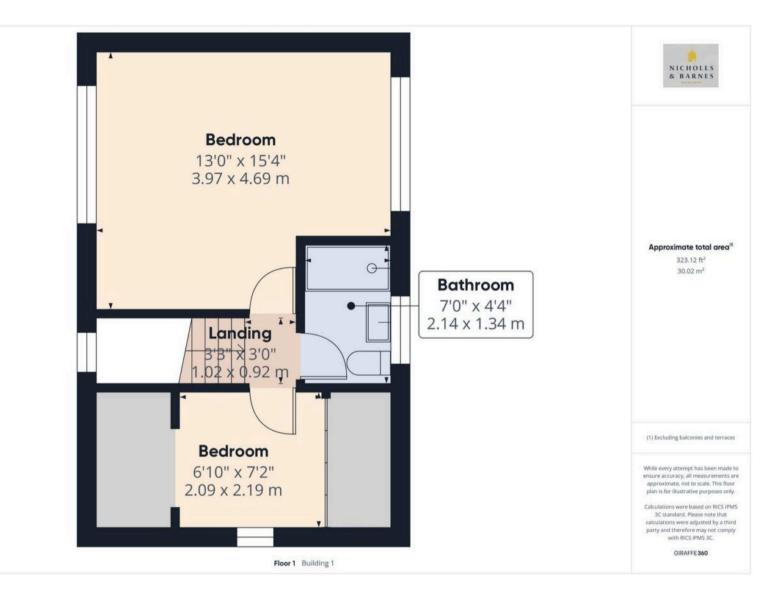

#### Southport, Southport

With idyllic rural views, situated on the border where Birkdale meets Halsall, this captivating, extended semi-detached home offers a perfect blend of elevated contemporary luxury and countryside tranquillity. Immaculately presented throughout, this outstanding property boasts four/five bedrooms, an expansive lounge/kitchen/diner featuring bifold doors and log burner, an additional snug, plus separate utillity room. Offering an abundance of versatility with two bedrooms and shower room to the first floor and two further bedrooms and family bathroom to the ground floor, this uniquely designed property features bespoke accent lighting and joinery and is professionally interior designed to create an utterly stunning living environment. The luxuriously landscaped gardens complemented by an outdoor sound sytem, provide the perfect backdrop for outdoor entertaining or relaxing complete with a feature fish pond, garden kitchen and raised seating area with gas-fuelled fire pit. Relax in the air conditioned stunning annexe, which includes a lounge featuring a media wall and bifold door and spacious gym that could easily be repurposed as an additional bedroom providing idependent living quarters if required. The fully landscaped gardens are complemented by synthetic lawn and porcelain tile, creating a lowmaintenance yet impressive outdoor space to enjoy all year round. Enjoy idyllic views across private farmland from the comfort of your home, and take advantage of the generous driveway to the front, providing parking for numerous vehicles.