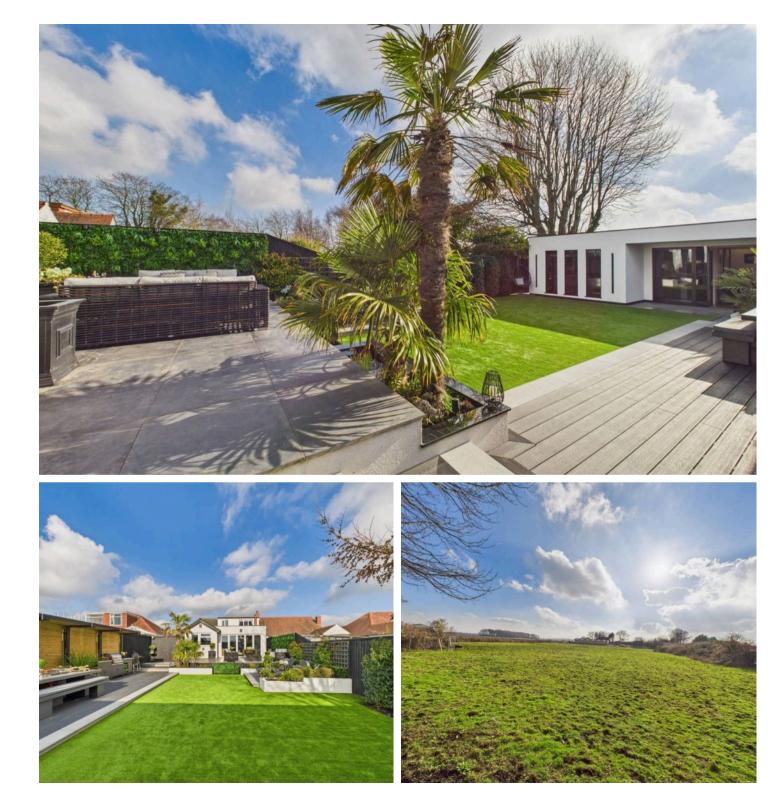

#### Southport, Southport

With idyllic rural views, situated on the border where Birkdale meets Halsall, this captivating, extended semi-detached home offers a perfect blend of elevated contemporary luxury and countryside tranquillity. Immaculately presented throughout, this outstanding property boasts four/five bedrooms, an expansive lounge/kitchen/diner featuring bifold doors and log burner, an additional snug, plus separate utillity room. Offering an abundance of versatility with two bedrooms and shower room to the first floor and two further bedrooms and family bathroom to the ground floor, this uniquely designed property features bespoke accent lighting and joinery and is professionally interior designed to create an utterly stunning living environment. The luxuriously landscaped gardens complemented by an outdoor sound sytem, provide the perfect backdrop for outdoor entertaining or relaxing complete with a feature fish pond, garden kitchen and raised seating area with gas-fuelled fire pit. Relax in the air conditioned stunning annexe, which includes a lounge featuring a media wall and bifold door and spacious gym that could easily be repurposed as an additional bedroom providing idependent living quarters if required. The fully landscaped gardens are complemented by synthetic lawn and porcelain tile, creating a lowmaintenance yet impressive outdoor space to enjoy all year round. Enjoy idyllic views across private farmland from the comfort of your home, and take advantage of the generous driveway to the front, providing parking for numerous vehicles.