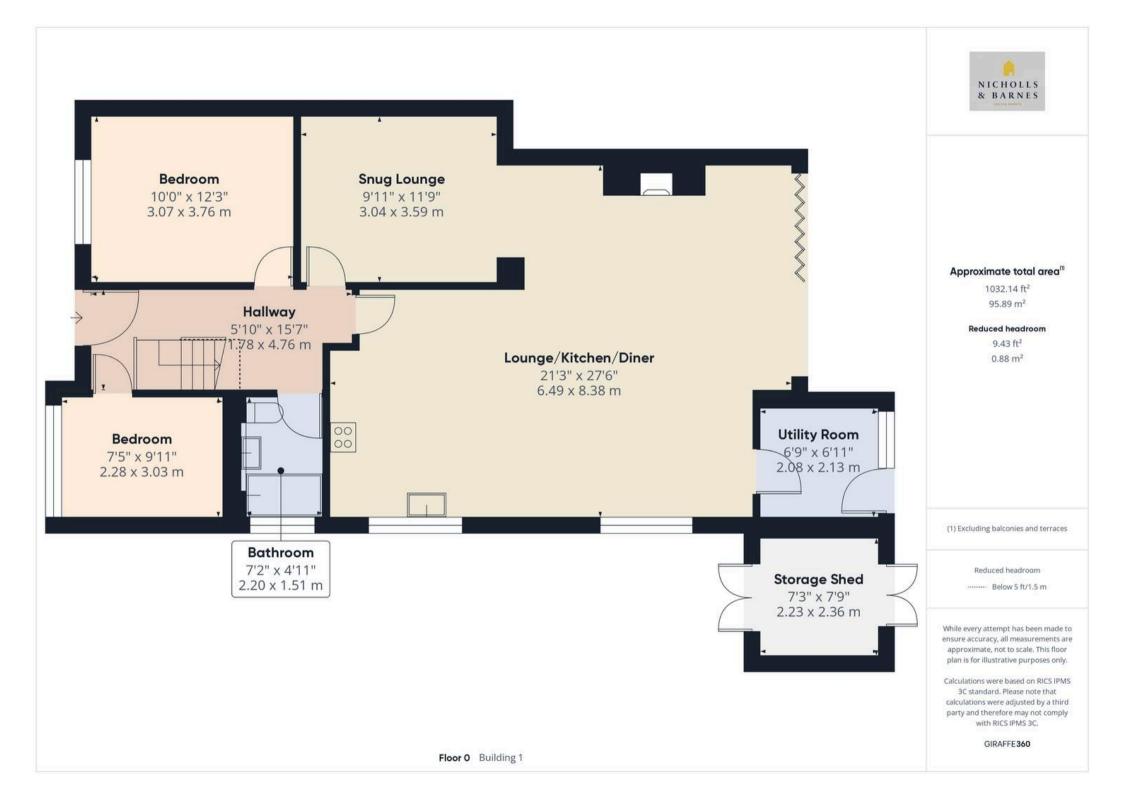

#### Southport, Southport

With idyllic rural views, situated on the border where Birkdale meets Halsall, this captivating, extended semi-detached home offers a perfect blend of elevated contemporary luxury and countryside tranquillity. Immaculately presented throughout, this outstanding property boasts four/five bedrooms, an expansive lounge/kitchen/diner featuring bifold doors and log burner, an additional snug, plus separate utillity room. Offering an abundance of versatility with two bedrooms and shower room to the first floor and two further bedrooms and family bathroom to the ground floor, this uniquely designed property features bespoke accent lighting and joinery and is professionally interior designed to create an utterly stunning living environment. The luxuriously landscaped gardens complemented by an outdoor sound sytem, provide the perfect backdrop for outdoor entertaining or relaxing complete with a feature fish pond, garden kitchen and raised seating area with gas-fuelled fire pit. Relax in the air conditioned stunning annexe, which includes a lounge featuring a media wall and bifold door and spacious gym that could easily be repurposed as an additional bedroom providing idependent living quarters if required. The fully landscaped gardens are complemented by synthetic lawn and porcelain tile, creating a lowmaintenance yet impressive outdoor space to enjoy all year round. Enjoy idyllic views across private farmland from the comfort of your home, and take advantage of the generous driveway to the front, providing parking for numerous vehicles.