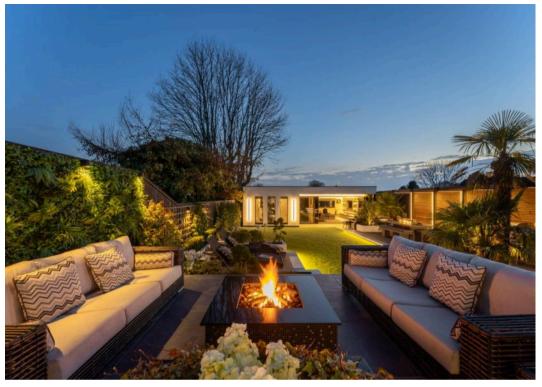

#### Southport, Southport

With idyllic rural views, situated on the border where Birkdale meets Halsall, this captivating, extended semi-detached home offers a perfect blend of elevated contemporary luxury and countryside tranquillity. Immaculately presented throughout, this outstanding property boasts four/five bedrooms, an expansive lounge/kitchen/diner featuring bifold doors and log burner, an additional snug, plus separate utillity room. Offering an abundance of versatility with two bedrooms and shower room to the first floor and two further bedrooms and family bathroom to the ground floor, this uniquely designed property features bespoke accent lighting and joinery and is professionally interior designed to create an utterly stunning living environment. The luxuriously landscaped gardens complemented by an outdoor sound sytem, provide the perfect backdrop for outdoor entertaining or relaxing complete with a feature fish pond, garden kitchen and raised seating area with gas-fuelled fire pit. Relax in the air conditioned stunning annexe, which includes a lounge featuring a media wall and bifold door and spacious gym that could easily be repurposed as an additional bedroom providing idependent living quarters if required. The fully landscaped gardens are complemented by synthetic lawn and porcelain tile, creating a lowmaintenance yet impressive outdoor space to enjoy all year round. Enjoy idyllic views across private farmland from the comfort of your home, and take advantage of the generous driveway to the front, providing parking for numerous vehicles.