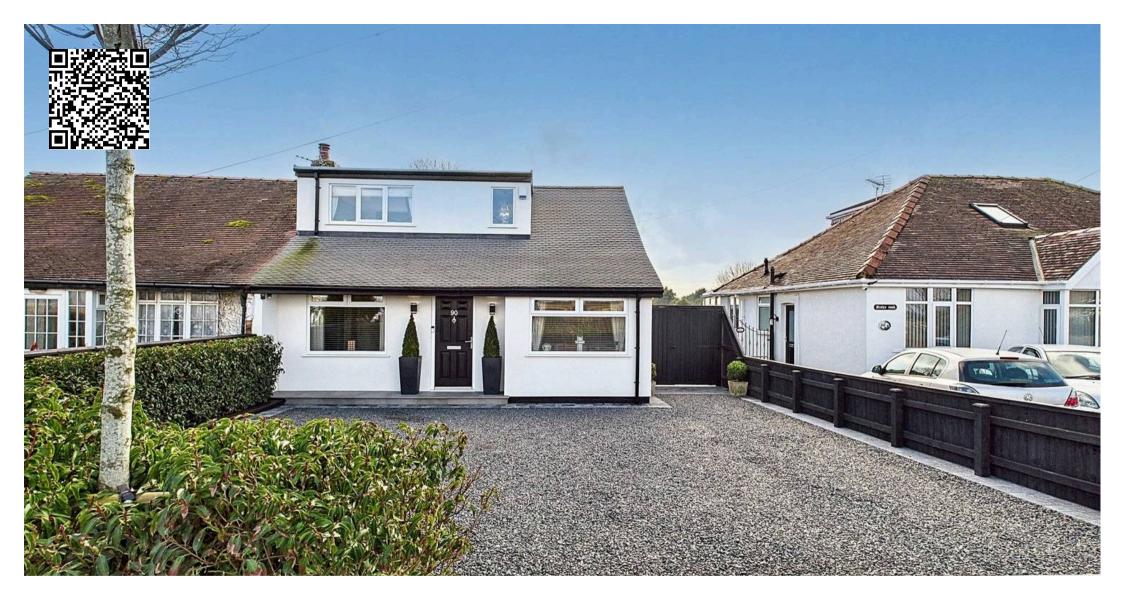

90 Newcut Lane, Southport £595,000

#### Southport, Southport

With idyllic rural views, situated on the border where Birkdale meets Halsall, this captivating, extended semi-detached home offers a perfect blend of elevated contemporary luxury and countryside tranquillity. Immaculately presented throughout, this outstanding property boasts four/five bedrooms, an expansive lounge/kitchen/diner featuring bifold doors and log burner, an additional snug, plus separate utillity room. Offering an abundance of versatility with two bedrooms and shower room to the first floor and two further bedrooms and family bathroom to the ground floor, this uniquely designed property features bespoke accent lighting and joinery and is professionally interior designed to create an utterly stunning living environment. The luxuriously landscaped gardens complemented by an outdoor sound sytem, provide the perfect backdrop for outdoor entertaining or relaxing complete with a feature fish pond, garden kitchen and raised seating area with gas-fuelled fire pit. Relax in the air conditioned stunning annexe, which includes a lounge featuring a media wall and bifold door and spacious gym that could easily be repurposed as an additional bedroom providing idependent living quarters if required. The fully landscaped gardens are complemented by synthetic lawn and porcelain tile, creating a lowmaintenance yet impressive outdoor space to enjoy all year round. Enjoy idyllic views across private farmland from the comfort of your home, and take advantage of the generous driveway to the front, providing parking for numerous vehicles.