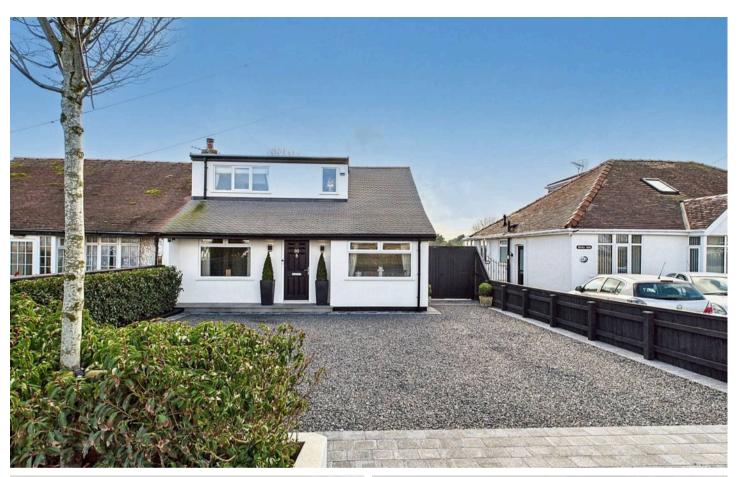

90 Newcut Lane, Southport £595,000

#### Southport, Southport

With idyllic rural views, situated on the border where Birkdale meets Halsall, this captivating, extended semi-detached home offers a perfect blend of elevated contemporary luxury and countryside tranquillity. Immaculately presented throughout, this outstanding property boasts four/five bedrooms, an expansive lounge/kitchen/diner featuring bifold doors and log burner, an additional snug, plus separate utillity room. Offering an abundance of versatility with two bedrooms and shower room to the first floor and two further bedrooms and family bathroom to the ground floor, this uniquely designed property features bespoke accent lighting and joinery and is professionally interior designed to create an utterly stunning living environment. The luxuriously landscaped gardens complemented by an outdoor sound sytem, provide the perfect backdrop for outdoor entertaining or relaxing complete with a feature fish pond, garden kitchen and raised seating area with gas-fuelled fire pit. Relax in the air conditioned stunning annexe, which includes a lounge featuring a media wall and bifold door and spacious gym that could easily be repurposed as an additional bedroom providing idependent living quarters if required. The fully landscaped gardens are complemented by synthetic lawn and porcelain tile, creating a lowmaintenance yet impressive outdoor space to enjoy all year round. Enjoy idyllic views across private farmland from the comfort of your home, and take advantage of the generous driveway to the front, providing parking for numerous vehicles.