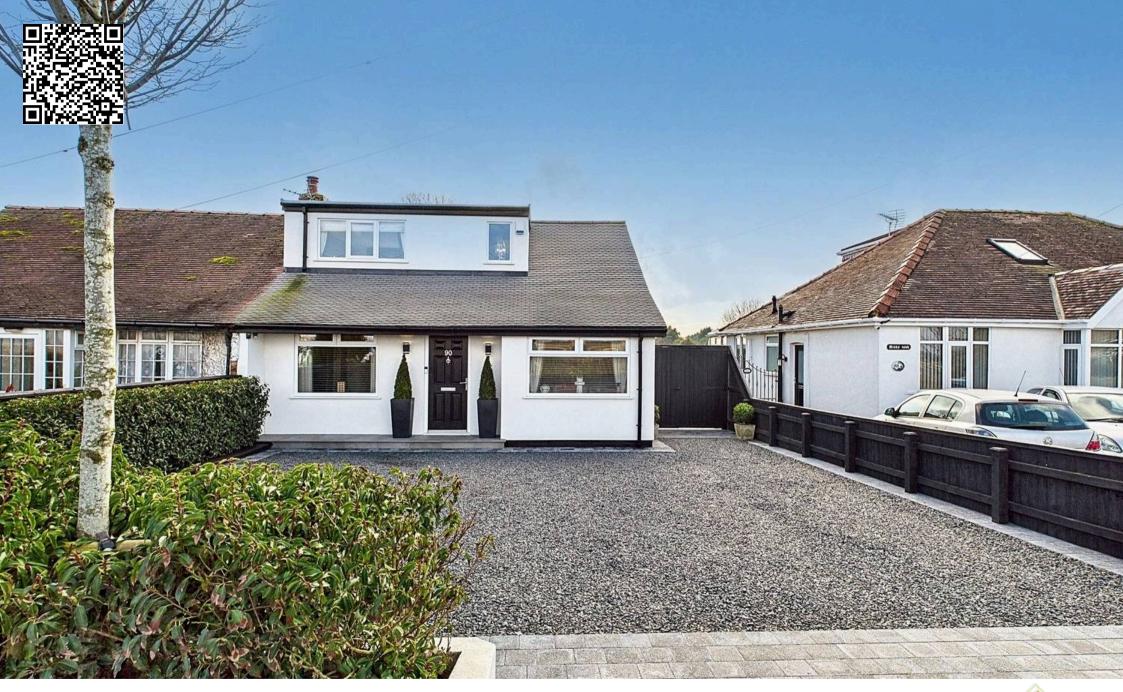

90 Newcut Lane, Southport £595,000

#### Southport, Southport

With idyllic rural views, situated on the border where Birkdale meets Halsall, this captivating, extended semi-detached home offers a perfect blend of elevated contemporary luxury and countryside tranquillity. Immaculately presented throughout, this outstanding property boasts four/five bedrooms, an expansive lounge/kitchen/diner featuring bifold doors and log burner, an additional snug, plus separate utillity room. Offering an abundance of versatility with two bedrooms and shower room to the first floor and two further bedrooms and family bathroom to the ground floor, this uniquely designed property features bespoke accent lighting and joinery and is professionally interior designed to create an utterly stunning living environment. The luxuriously landscaped gardens complemented by an outdoor sound sytem, provide the perfect backdrop for outdoor entertaining or relaxing complete with a feature fish pond, garden kitchen and raised seating area with gas-fuelled fire pit. Relax in the air conditioned stunning annexe, which includes a lounge featuring a media wall and bifold door and spacious gym that could easily be repurposed as an additional bedroom providing idependent living quarters if required. The fully landscaped gardens are complemented by synthetic lawn and porcelain tile, creating a lowmaintenance yet impressive outdoor space to enjoy all year round. Enjoy idyllic views across private farmland from the comfort of your home, and take advantage of the generous driveway to the front, providing parking for numerous vehicles.