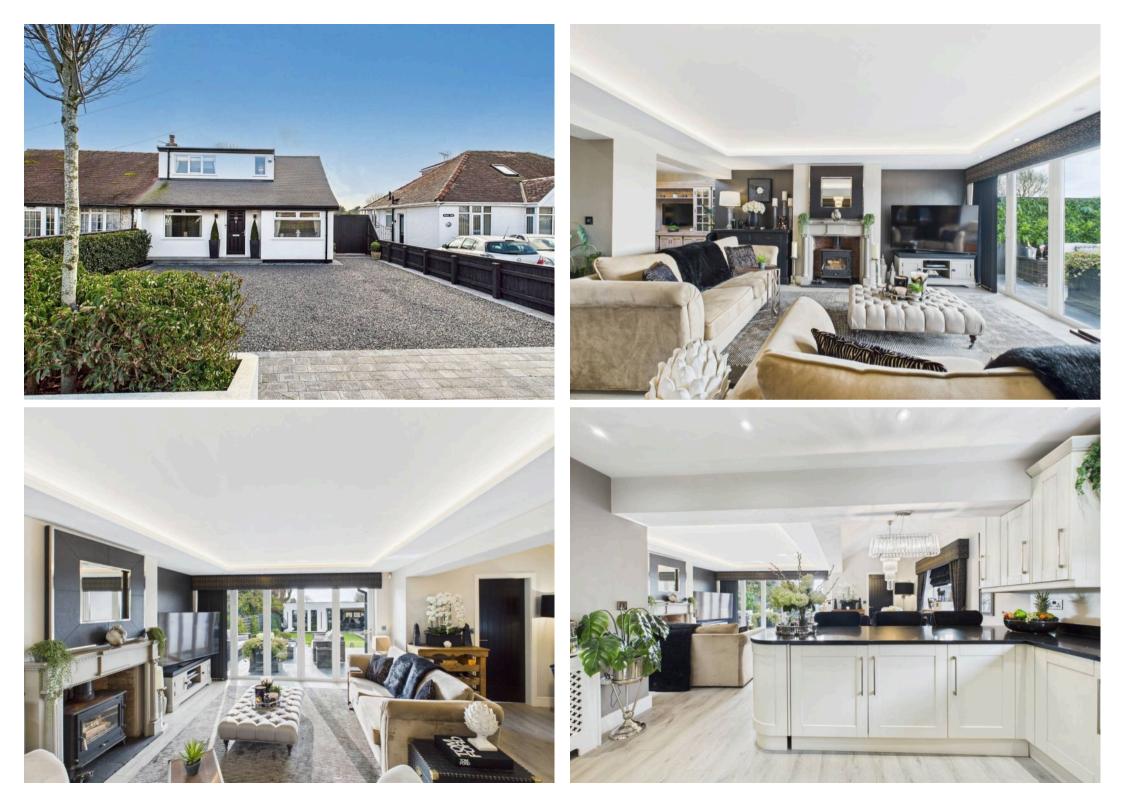

#### Southport, Southport

With idyllic rural views, situated on the border where Birkdale meets Halsall, this captivating, extended semi-detached home offers a perfect blend of elevated contemporary luxury and countryside tranquillity. Immaculately presented throughout, this outstanding property boasts four/five bedrooms, an expansive lounge/kitchen/diner featuring bifold doors and log burner, an additional snug, plus separate utillity room. Offering an abundance of versatility with two bedrooms and shower room to the first floor and two further bedrooms and family bathroom to the ground floor, this uniquely designed property features bespoke accent lighting and joinery and is professionally interior designed to create an utterly stunning living environment. The luxuriously landscaped gardens complemented by an outdoor sound sytem, provide the perfect backdrop for outdoor entertaining or relaxing complete with a feature fish pond, garden kitchen and raised seating area with gas-fuelled fire pit. Relax in the air conditioned stunning annexe, which includes a lounge featuring a media wall and bifold door and spacious gym that could easily be repurposed as an additional bedroom providing idependent living quarters if required. The fully landscaped gardens are complemented by synthetic lawn and porcelain tile, creating a lowmaintenance yet impressive outdoor space to enjoy all year round. Enjoy idyllic views across private farmland from the comfort of your home, and take advantage of the generous driveway to the front, providing parking for numerous vehicles.