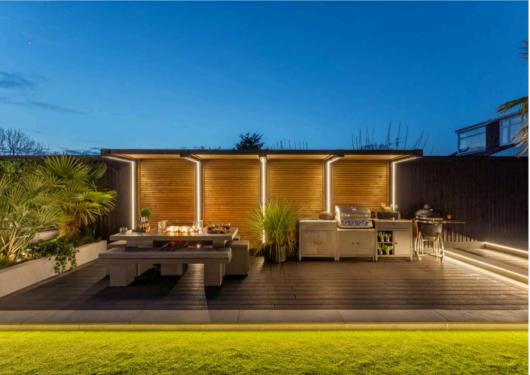

#### Southport, Southport

With idyllic rural views, situated on the border where Birkdale meets Halsall, this captivating, extended semi-detached home offers a perfect blend of elevated contemporary luxury and countryside tranquillity. Immaculately presented throughout, this outstanding property boasts four/five bedrooms, an expansive lounge/kitchen/diner featuring bifold doors and log burner, an additional snug, plus separate utillity room. Offering an abundance of versatility with two bedrooms and shower room to the first floor and two further bedrooms and family bathroom to the ground floor, this uniquely designed property features bespoke accent lighting and joinery and is professionally interior designed to create an utterly stunning living environment. The luxuriously landscaped gardens complemented by an outdoor sound sytem, provide the perfect backdrop for outdoor entertaining or relaxing complete with a feature fish pond, garden kitchen and raised seating area with gas-fuelled fire pit. Relax in the air conditioned stunning annexe, which includes a lounge featuring a media wall and bifold door and spacious gym that could easily be repurposed as an additional bedroom providing idependent living quarters if required. The fully landscaped gardens are complemented by synthetic lawn and porcelain tile, creating a lowmaintenance yet impressive outdoor space to enjoy all year round. Enjoy idyllic views across private farmland from the comfort of your home, and take advantage of the generous driveway to the front, providing parking for numerous vehicles.