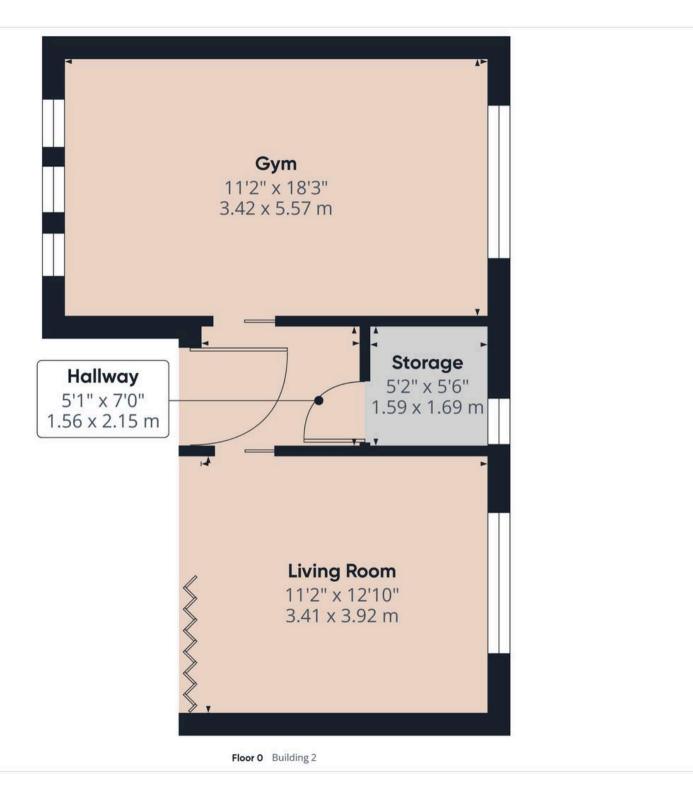

#### Southport, Southport

With idyllic rural views, situated on the border where Birkdale meets Halsall, this captivating, extended semi-detached home offers a perfect blend of elevated contemporary luxury and countryside tranquillity. Immaculately presented throughout, this outstanding property boasts four/five bedrooms, an expansive lounge/kitchen/diner featuring bifold doors and log burner, an additional snug, plus separate utillity room. Offering an abundance of versatility with two bedrooms and shower room to the first floor and two further bedrooms and family bathroom to the ground floor, this uniquely designed property features bespoke accent lighting and joinery and is professionally interior designed to create an utterly stunning living environment. The luxuriously landscaped gardens complemented by an outdoor sound sytem, provide the perfect backdrop for outdoor entertaining or relaxing complete with a feature fish pond, garden kitchen and raised seating area with gas-fuelled fire pit. Relax in the air conditioned stunning annexe, which includes a lounge featuring a media wall and bifold door and spacious gym that could easily be repurposed as an additional bedroom providing idependent living quarters if required. The fully landscaped gardens are complemented by synthetic lawn and porcelain tile, creating a lowmaintenance yet impressive outdoor space to enjoy all year round. Enjoy idyllic views across private farmland from the comfort of your home, and take advantage of the generous driveway to the front, providing parking for numerous vehicles.