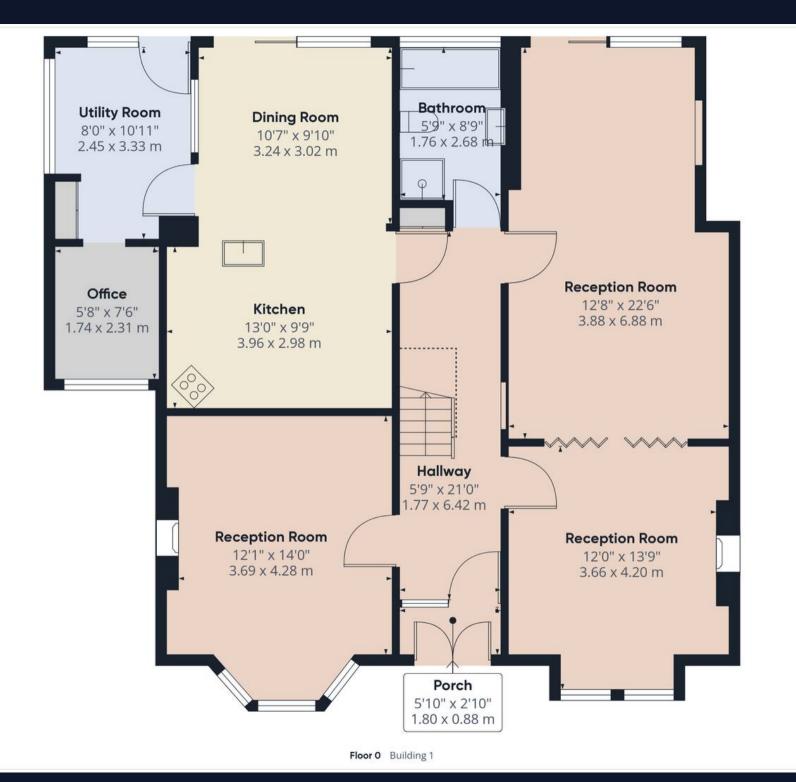

## Approximate total area<sup>(1)</sup>

1190.16 ft<sup>2</sup> 110.57 m<sup>2</sup>

## Reduced headroom

141.01 ft<sup>2</sup> 1.22 m<sup>2</sup>

(1) Excluding balconies and terraces

Reduced headroom

----- Below 5 ft/1.5 m

While every attempt has been made to ensure accuracy, all measurements are approximate, not to scale. This floor plan is for illustrative purposes only.

Calculations are based on RICS IPMS 3C standard.

GIRAFFE360

Approximate total area<sup>(1)</sup>

790.51 ft<sup>2</sup> 73.44 m<sup>2</sup>

(1) Excluding balconies and terraces

While every attempt has been made to ensure accuracy, all measurements are approximate, not to scale. This floor plan is for illustrative purposes only.

Calculations are based on RICS IPMS 3C standard.

GIRAFFE360