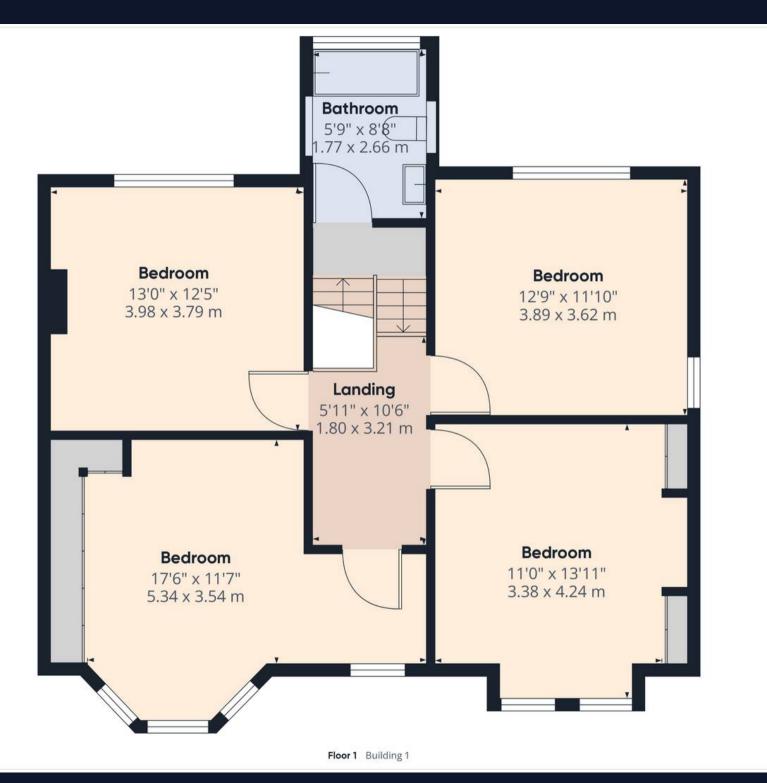

## Approximate total area<sup>(1)</sup>

1190.16 ft<sup>2</sup> 110.57 m<sup>2</sup>

## Reduced headroom

141.01 ft<sup>2</sup> 1.22 m<sup>2</sup>

(1) Excluding balconies and terraces

Reduced headroom

----- Below 5 ft/1.5 m

While every attempt has been made to ensure accuracy, all measurements are approximate, not to scale. This floor plan is for illustrative purposes only.

Calculations are based on RICS IPMS 3C standard.

GIRAFFE360

Approximate total area<sup>(1)</sup>

790.51 ft<sup>2</sup> 73.44 m<sup>2</sup>

(1) Excluding balconies and terraces

While every attempt has been made to ensure accuracy, all measurements are approximate, not to scale. This floor plan is for illustrative purposes only.

Calculations are based on RICS IPMS 3C standard.

GIRAFFE360