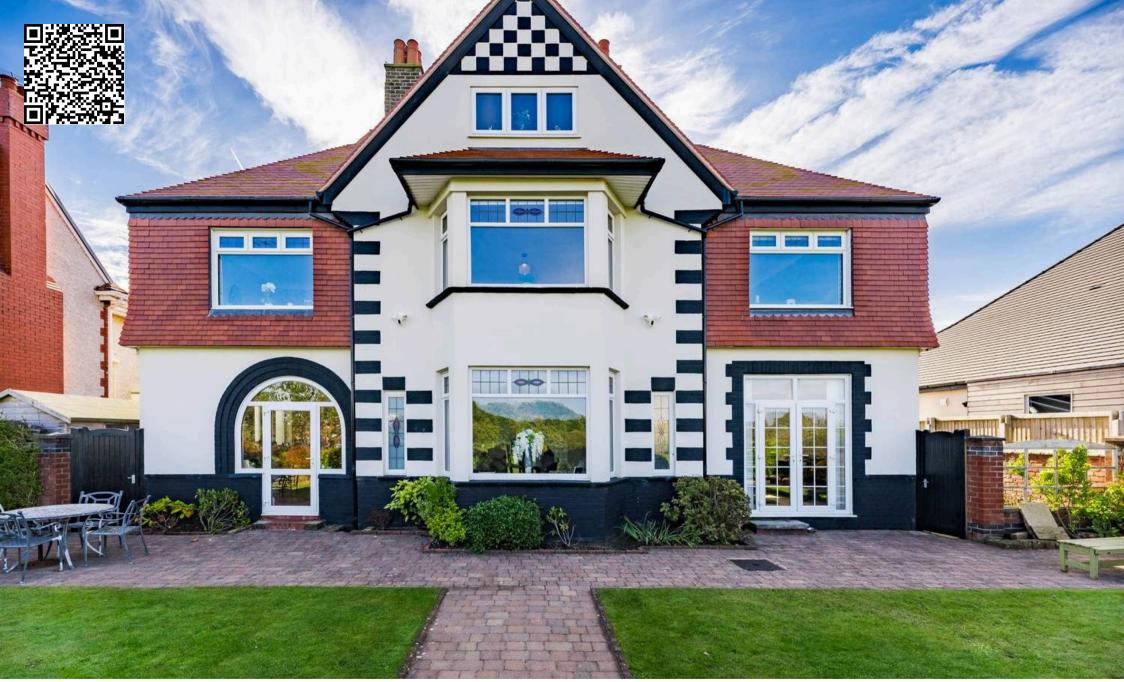

## 24 Beach Priory Gardens

Southport, Southport

Presenting a remarkable, five bedroom detached house exuding elegance and comfort across three floors, this spectacular residence boasts an array of luxurious features and generous living spaces. The property welcomes you with a grand entrance leading to two reception rooms, a sunroom, and an expansive kitchen/dining/living area perfect for entertaining. The top floor offers a self-contained suite ideal for guests or extended family members. offering a double bedroom, wetroom, dressing area, office space and lounge area with serene views across parkland, to the sea and beyond. With three bathrooms and two W.C.'s, and the convenience of central heating and log burners, this home effortlessly combines style with practicality. Step outside onto the sun terrace and tiered garden to enjoy stunning views over Victoria Park, providing a tranquil retreat. Additional features include a spacious, fully rewired double garage with partion wall and internal door. The property also offers offstreet parking and EV charging point, ensuring convenience and comfort for a modern lifestyle. Additionally, the new roof is fully insulated and finished with Redland Rosemary tiles.

The property sits within the peaceful cul-de-sac of Beach Priory Gardens and also overlooks charming Rotten Row known for its floral displays and historic appeal. Situated along the edge of Victoria Park, it runs parallel to the coast and offers picturesque views. The area is close to Birkdale, an affluent suburb known for its Victorian and Edwardian architecture, and lies within walking distance of Southport town centre, making it conveniently positioned for both local amenities and access to Southport's shopping dining and cultural