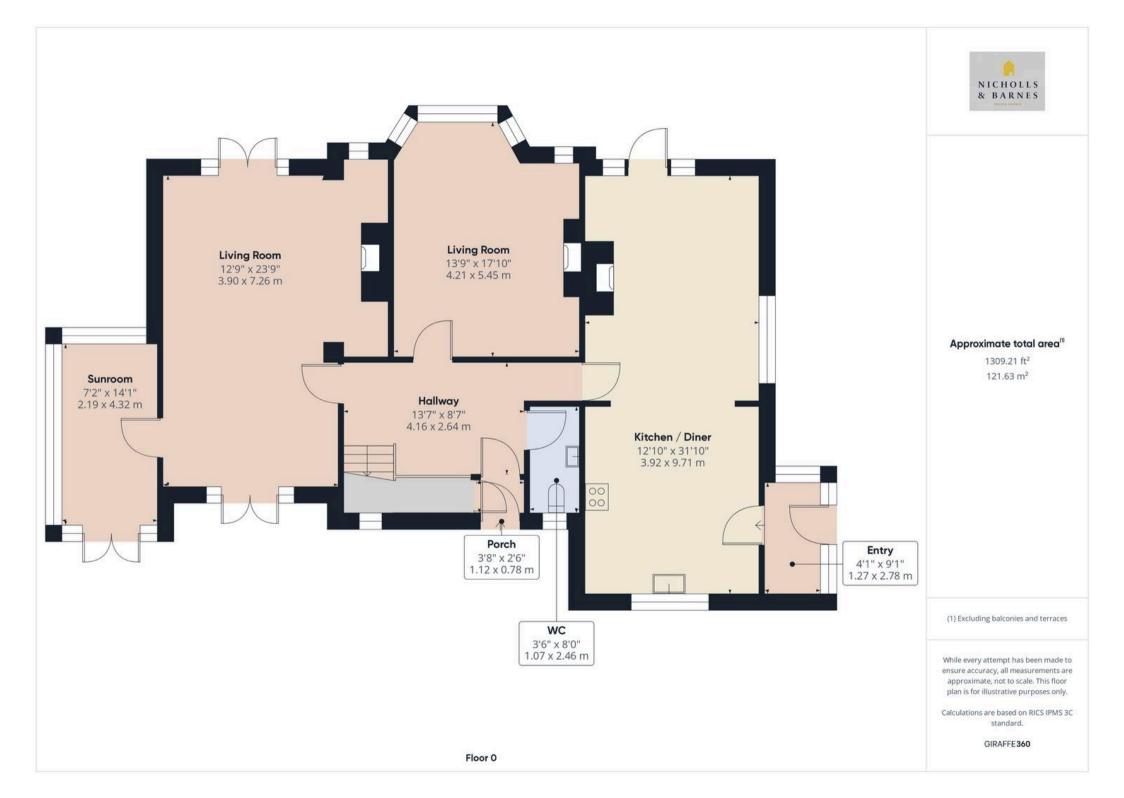

## 24 Beach Priory Gardens

Southport, Southport

Presenting a remarkable, five bedroom detached house exuding elegance and comfort across three floors, this spectacular residence boasts an array of luxurious features and generous living spaces. The property welcomes you with a grand entrance leading to two reception rooms, a sunroom, and an expansive kitchen/dining/living area perfect for entertaining. The top floor offers a self-contained suite ideal for guests or extended family members. offering a double bedroom, wetroom, dressing area, office space and lounge area with serene views across parkland, to the sea and beyond. With three bathrooms and two W.C.'s, and the convenience of central heating and log burners, this home effortlessly combines style with practicality. Step outside onto the sun terrace and tiered garden to enjoy stunning views over Victoria Park, providing a tranquil retreat. Additional features include a spacious, fully rewired double garage with partion wall and internal door. The property also offers offstreet parking and EV charging point, ensuring convenience and comfort for a modern lifestyle. Additionally, the new roof is fully insulated and finished with Redland Rosemary tiles.