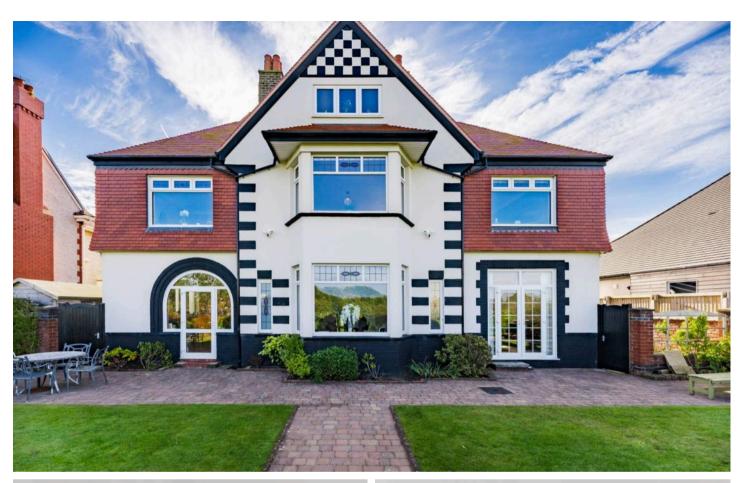

24 Beach Priory Gardens, Southport £950,000

## 24 Beach Priory Gardens

Southport, Southport

Presenting a remarkable, five bedroom detached house exuding elegance and comfort across three floors, this spectacular residence boasts an array of luxurious features and generous living spaces. The property welcomes you with a grand entrance leading to two reception rooms, a sunroom, and an expansive kitchen/dining/living area perfect for entertaining. The top floor offers a self-contained suite ideal for guests or extended family members. offering a double bedroom, wetroom, dressing area, office space and lounge area with serene views across parkland, to the sea and beyond. With three bathrooms and two W.C.'s, and the convenience of central heating and log burners, this home effortlessly combines style with practicality. Step outside onto the sun terrace and tiered garden to enjoy stunning views over Victoria Park, providing a tranquil retreat. Additional features include a spacious, fully rewired double garage with partion wall and internal door. The property also offers offstreet parking and EV charging point, ensuring convenience and comfort for a modern lifestyle. Additionally, the new roof is fully insulated and finished with Redland Rosemary tiles.

## 24 Beach Priory Gardens

Southport, Southport

Elegant five bedroom residence, spread over three floors offering views over Victoria park. Featuring sun terrace, tiered gardens, double garage and driveway.