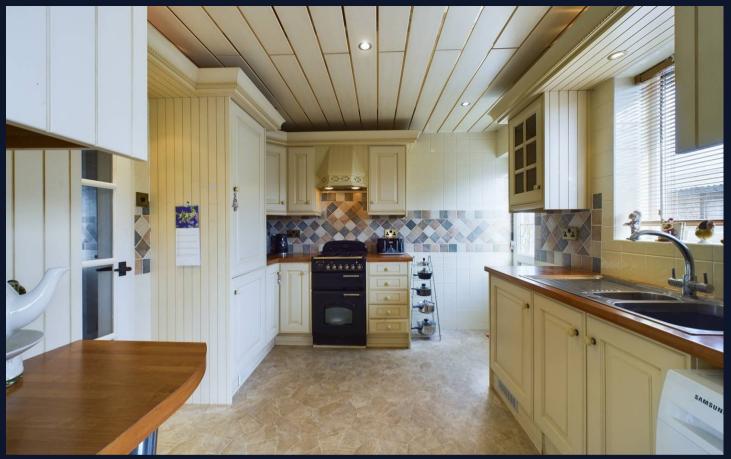

## Southport

Delightful detached bungalow with three double bedrooms, large lounge, dining room, spacious kitchen, and shower room. Extensive corner plot with contemporary paved landscaping, enclosed rear garden and detached garage. No onward chain for a stress-free move.