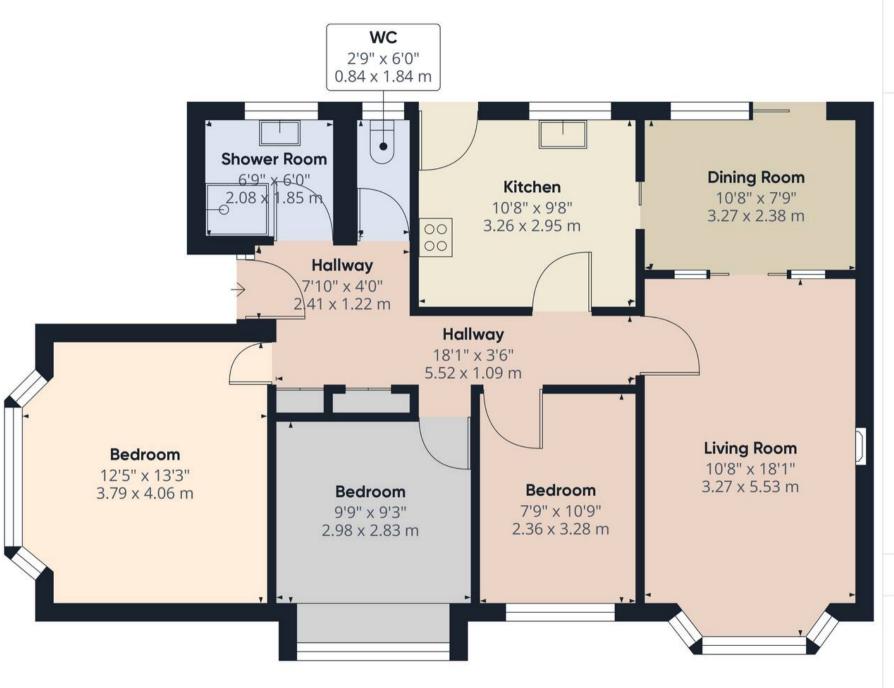

GARDEN

DRIVEWAY

2 Parking Spaces

GARAGE

Single Garage

Approximate total area®

904.17 ft<sup>2</sup> 84 m<sup>2</sup>

(1) Excluding balconies and terraces

While every attempt has been made to ensure accuracy, all measurements are approximate, not to scale. This floor plan is for illustrative purposes only.

Calculations are based on RICS IPMS 3C standard.