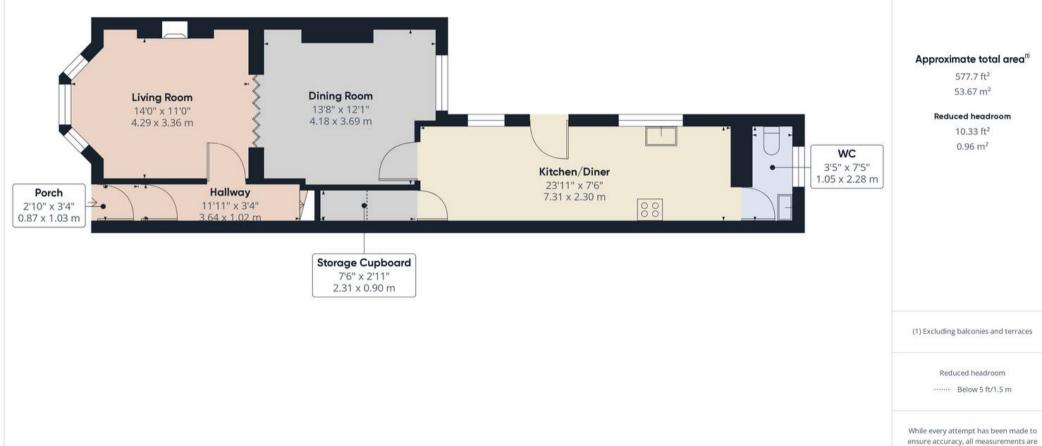

## OFF STREET

2 Parking Spaces

ensure accuracy, all measurements are approximate, not to scale. This floor plan is for illustrative purposes only.

Calculations are based on RICS IPMS 3C standard.

GIRAFFE360

(1) Excluding balconies and terraces

While every attempt has been made to ensure accuracy, all measurements are approximate, not to scale. This floor plan is for illustrative purposes only.

Calculations are based on RICS IPMS 3C standard.