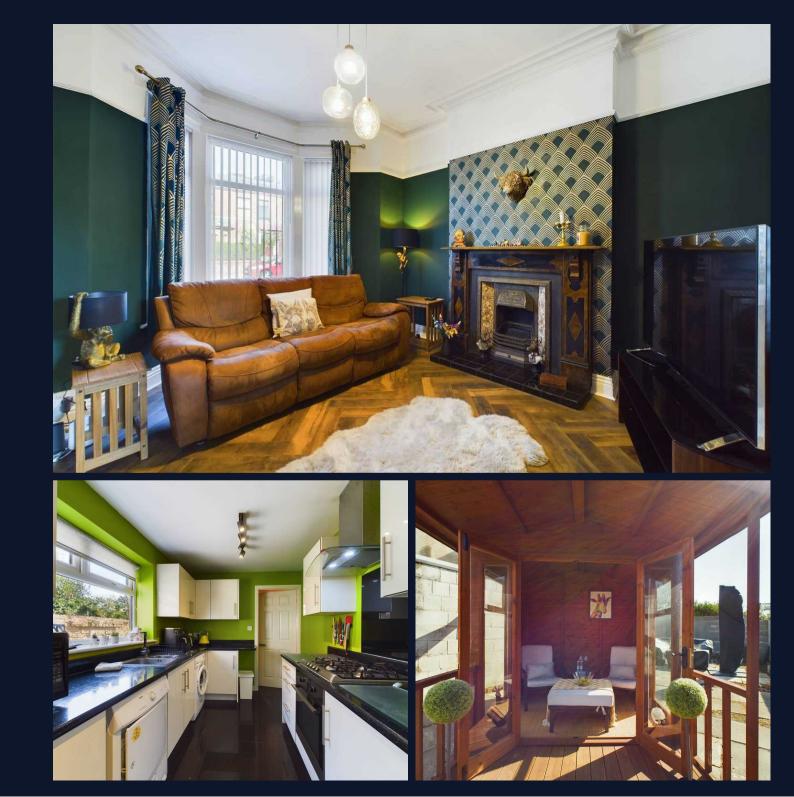

#### Tenure: Freehold

EPC Energy Efficiency Rating: D

EPC Environmental Impact Rating:

- Lovely Semi Detached Home
- Three Double Bedrooms
- Two Reception Rooms
- Kitchen Diner
- Downstairs WC
- Stylishly Decorated Throughout
- Period Features
- Extensive Sun Catching Garden
- Summer House
- Off Street Parking