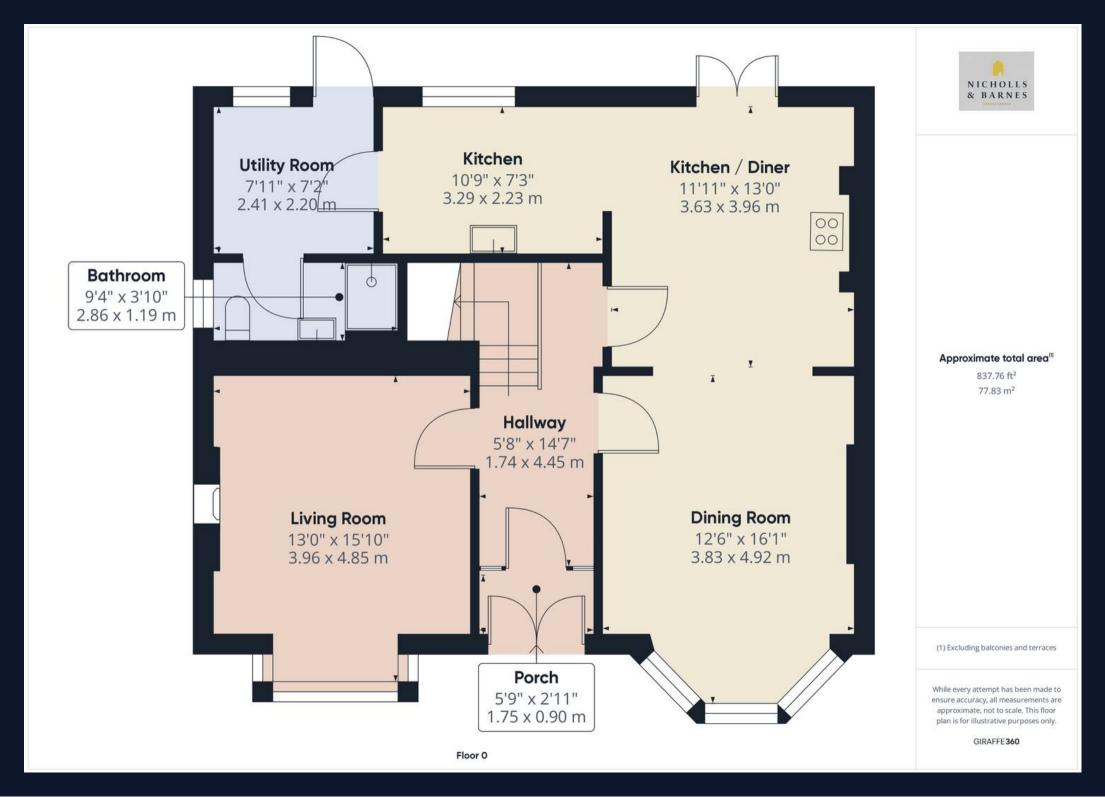

## 20 Burlington Road

Southport

Council Tax band: D

Tenure: Freehold

EPC Energy Efficiency Rating: E

EPC Environmental Impact Rating: F

- Exquisite Six Bedroom Family Home
- Three Floors of Accommodation
- Elegantly Decorated
- Open Plan Kitchen Diner
- Downstairs Shower Room
- Utility Room
- Period Features Throughout
- Private Rear Garden & Patio
- Sought After Location
- Off-Street Parking