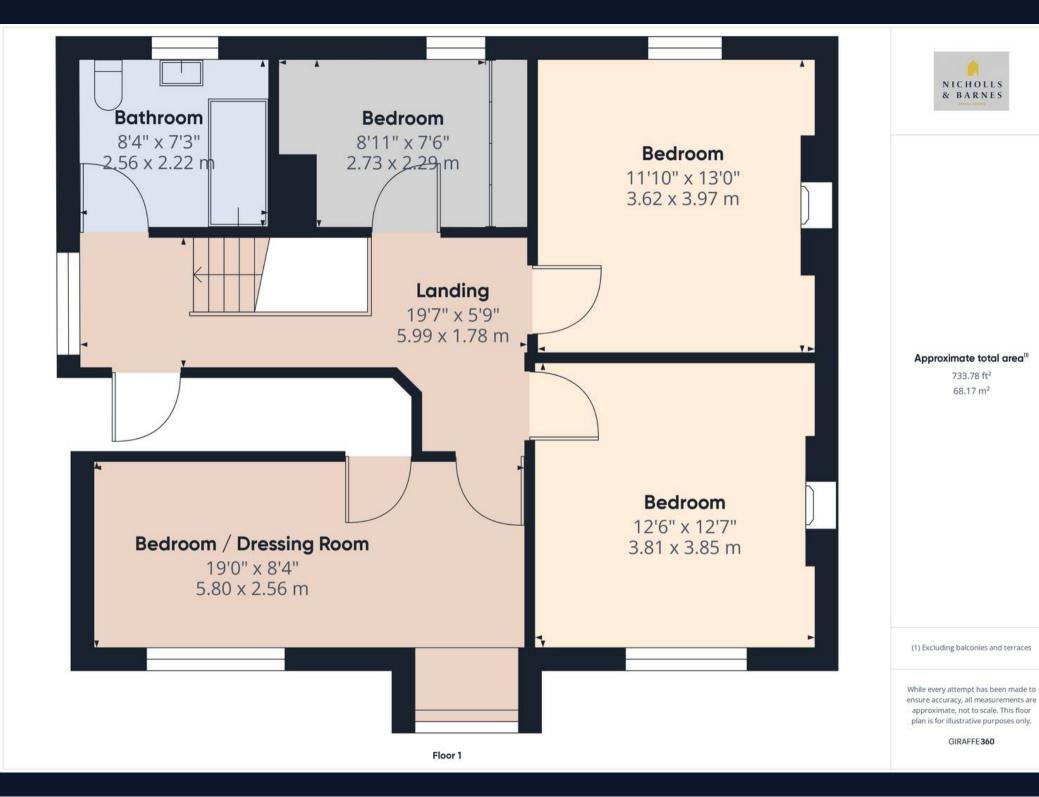

## 20 Burlington Road

Southport

Council Tax band: D

Tenure: Freehold

EPC Energy Efficiency Rating: E

EPC Environmental Impact Rating: F

- Exquisite Six Bedroom Family Home
- Three Floors of Accommodation
- Elegantly Decorated
- Open Plan Kitchen Diner
- Downstairs Shower Room
- Utility Room
- Period Features Throughout
- Private Rear Garden & Patio
- Sought After Location
- Off-Street Parking