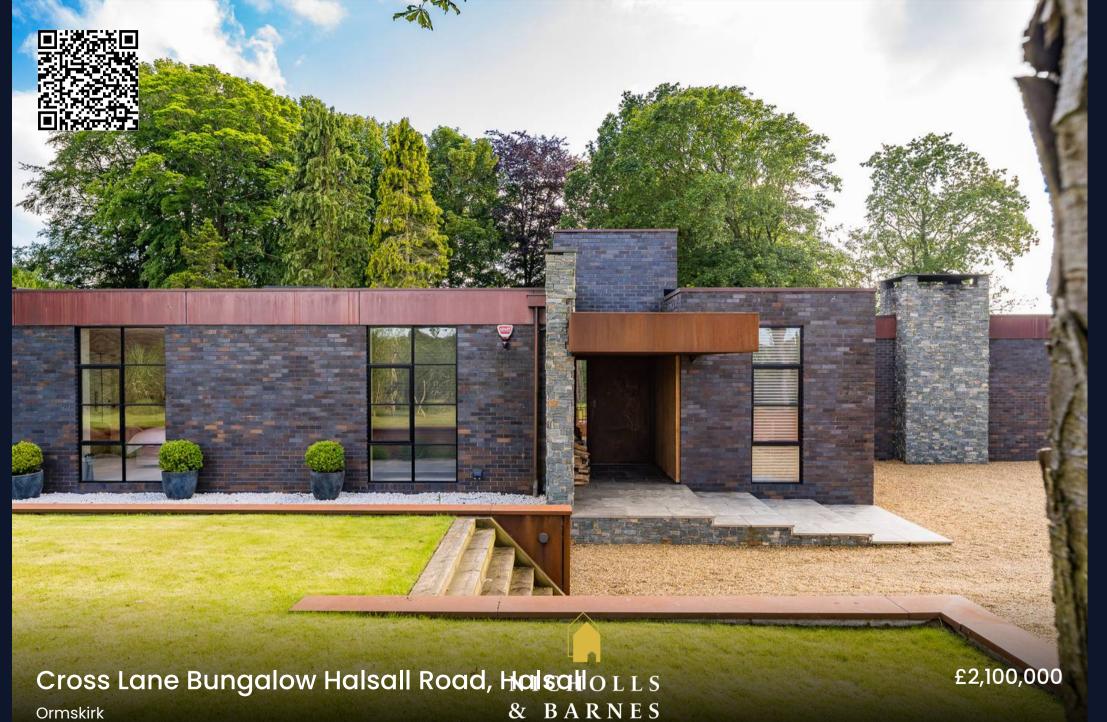

## Cross Lane Bungalow Halsall Road

Halsall, Ormskirk

Council Tax band: G

Tenure: Freehold

EPC Energy Efficiency Rating: C

EPC Environmental Impact Rating: E

- Floor Plan Available on Request
- Exclusively Designed Residence
- Three En-Suite Bedrooms
- Spacious Gym/Fourth Bedroom
- High Specification Kitchen
- Masterfully Engineered Design & Craftmanship
- Unpresidented Countryside Vistas
- Paramount Security & Privacy
- Solar PV System & EV Charing Point
- Manicured Landscaping