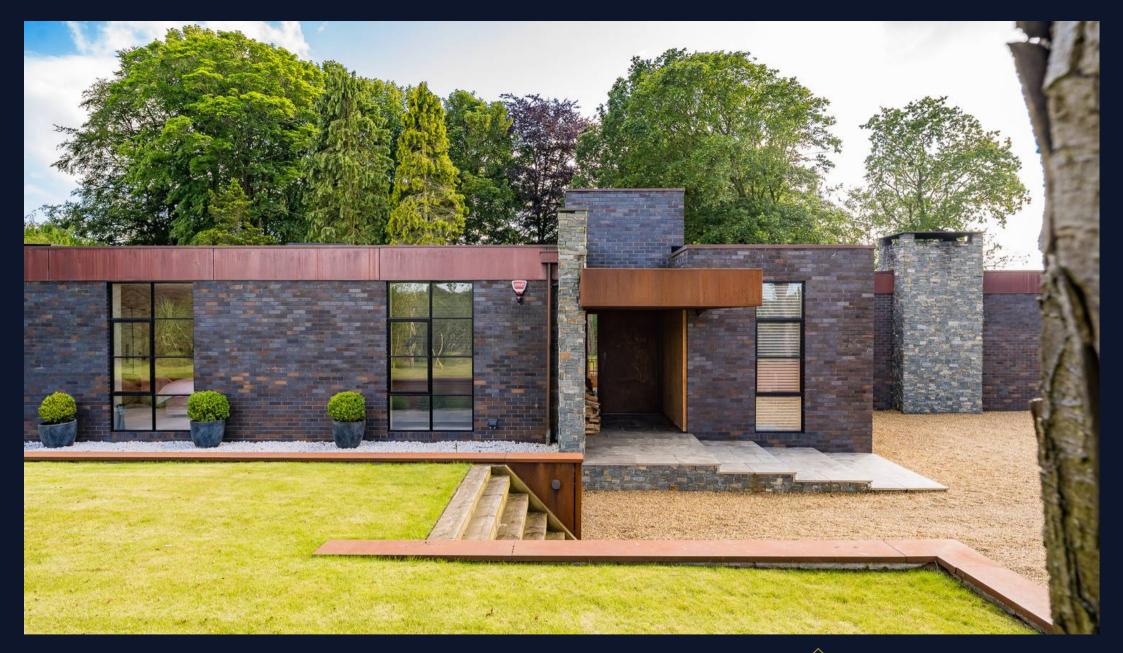

## Cross Lane Bungalow Halsall Road

Halsall, Ormskirk

Council Tax band: G

Tenure: Freehold

EPC Energy Efficiency Rating: C

EPC Environmental Impact Rating: E

- Floor Plan Available on Request
- Exclusively Designed Residence
- Three En-Suite Bedrooms
- Spacious Gym/Fourth Bedroom
- High Specification Kitchen
- Masterfully Engineered Design & Craftmanship
- Unpresidented Countryside Vistas
- Paramount Security & Privacy
- Solar PV System & EV Charing Point
- Manicured Landscaping