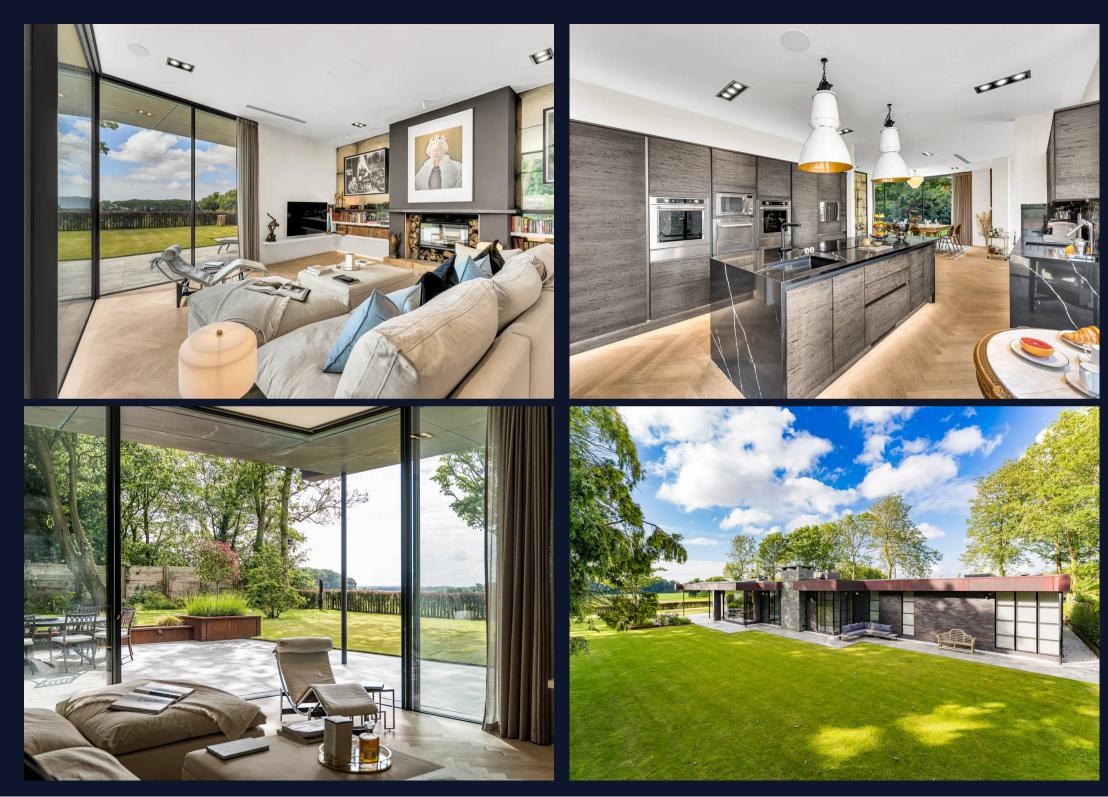

## Cross Lane Bungalow Halsall Road

Halsall, Ormskirk

Council Tax band: G

Tenure: Freehold

EPC Energy Efficiency Rating: C

EPC Environmental Impact Rating: E

- Floor Plan Available on Request
- Exclusively Designed Residence
- Three En-Suite Bedrooms
- Spacious Gym/Fourth Bedroom
- High Specification Kitchen
- Masterfully Engineered Design & Craftmanship
- Unpresidented Countryside Vistas
- Paramount Security & Privacy
- Solar PV System & EV Charing Point
- Manicured Landscaping