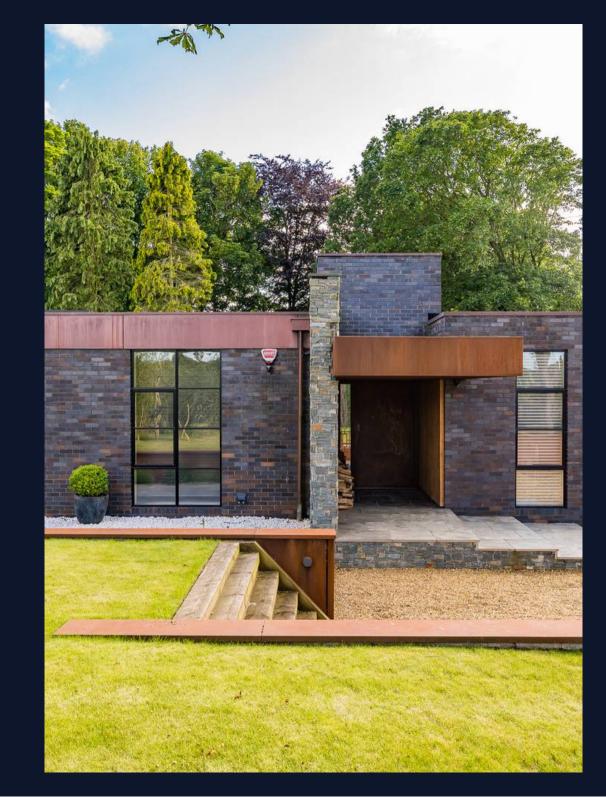

## Cross Lane Bungalow Halsall Road

Halsall, Ormskirk

Council Tax band: G

Tenure: Freehold

EPC Energy Efficiency Rating: C

EPC Environmental Impact Rating: E

- Floor Plan Available on Request
- Exclusively Designed Residence
- Three En-Suite Bedrooms
- Spacious Gym/Fourth Bedroom
- High Specification Kitchen
- Masterfully Engineered Design & Craftmanship
- Unpresidented Countryside Vistas
- Paramount Security & Privacy
- Solar PV System & EV Charing Point
- Manicured Landscaping