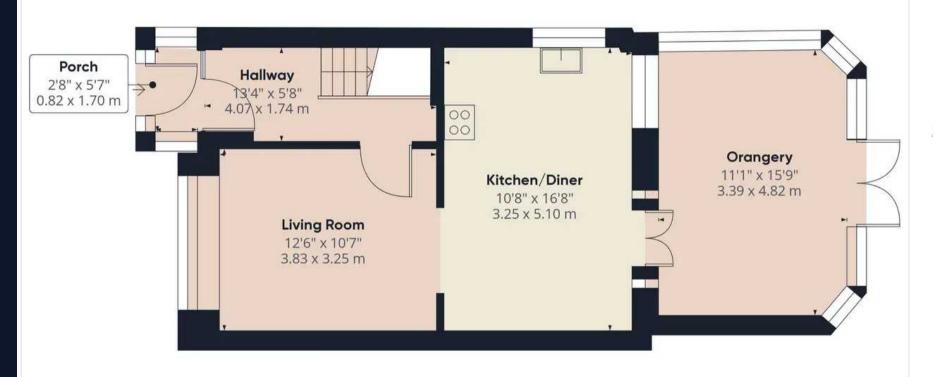

REAR GARDEN

FRONT GARDEN

DRIVEWAY

2 Parking Spaces

Approximate total area®

615.33 ft<sup>2</sup> 57.17 m<sup>2</sup>

(1) Excluding balconies and terraces

While every attempt has been made to ensure accuracy, all measurements are approximate, not to scale. This floor plan is for illustrative purposes only.