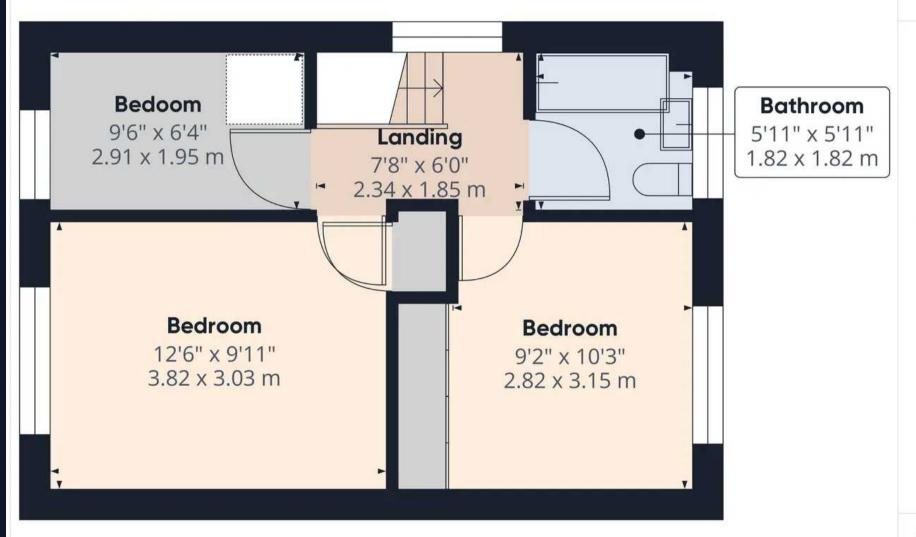

GIRAFFE360

Approximate total area

357.2 ft<sup>2</sup> 33.18 m<sup>2</sup>

(1) Excluding balconies and terraces

While every attempt has been made to ensure accuracy, all measurements are approximate, not to scale. This floor plan is for illustrative purposes only.