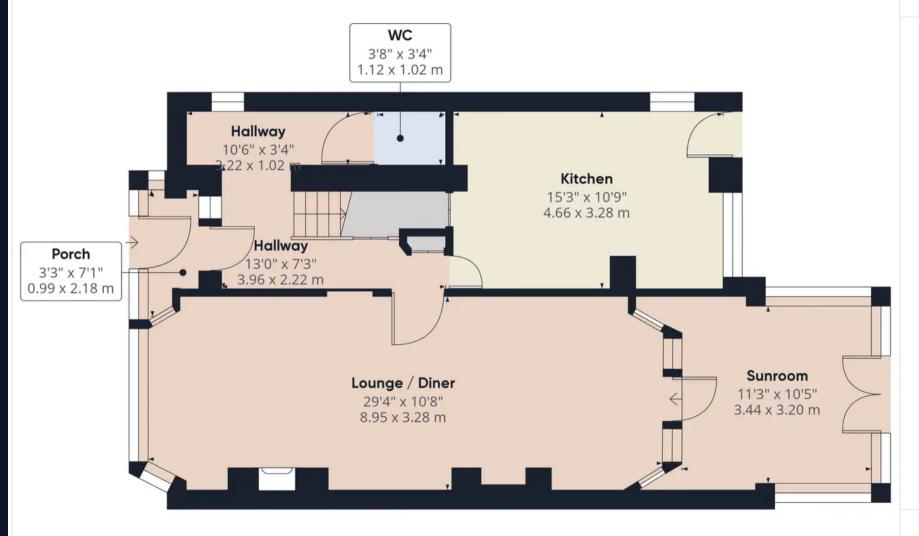

## 99 Balmoral Drive

Southport

Council Tax band: C

Tenure: Freehold

EPC Energy Efficiency Rating: C

EPC Environmental Impact Rating: C

- Charming Three Bedroom Home
- Large Fully Fitted Kitchen
- Extensive Lounge/Diner
- Spacious Sun Room
- Spectacular Garden & Patio
- Ground Floor W.C.
- Period Features
- Detached Garage/Workshop
- Driveway Parking
- Sought-After Location

## REAR GARDEN

DRIVEWAY

2 Parking Spaces

Approximate total area®

769.85 ft<sup>2</sup> 71.52 m<sup>2</sup>

(1) Excluding balconies and terraces

While every attempt has been made to ensure accuracy, all measurements are approximate, not to scale. This floor plan is for illustrative purposes only.