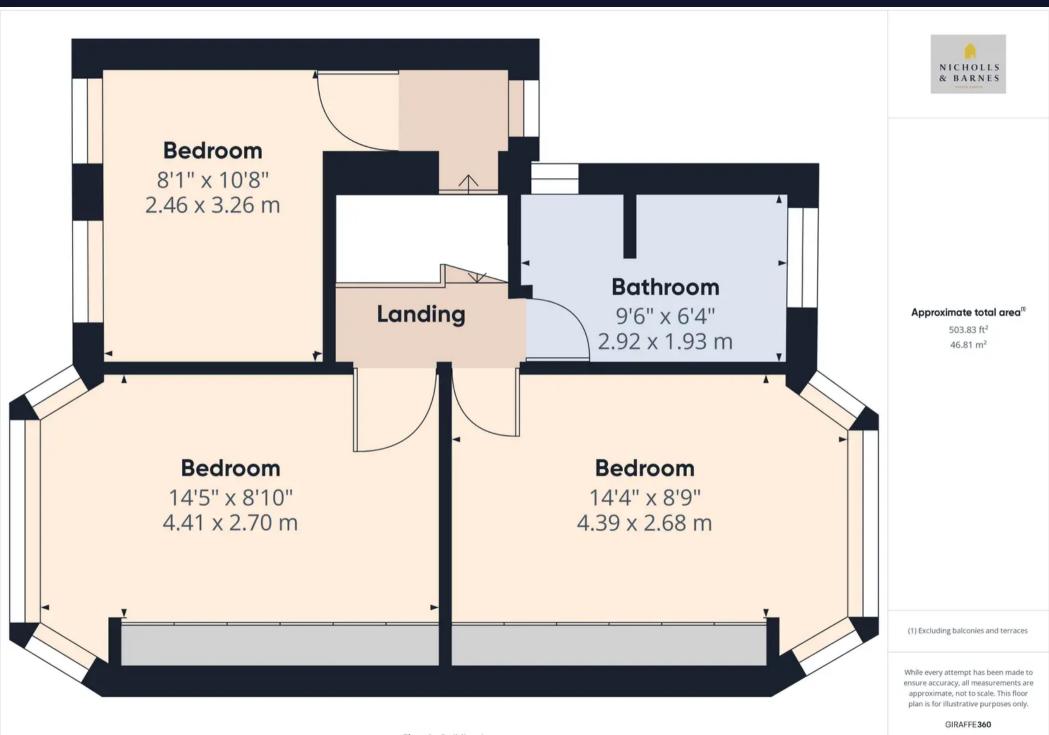

## 99 Balmoral Drive

Southport

Council Tax band: C

Tenure: Freehold

EPC Energy Efficiency Rating: C

EPC Environmental Impact Rating: C

- Charming Three Bedroom Home
- Large Fully Fitted Kitchen
- Extensive Lounge/Diner
- Spacious Sun Room
- Spectacular Garden & Patio
- Ground Floor W.C.
- Period Features
- Detached Garage/Workshop
- Driveway Parking
- Sought-After Location

GIRAFFE360

Floor 1 Building 1

(1) Excluding balconies and terraces

While every attempt has been made to ensure accuracy, all measurements are approximate, not to scale. This floor plan is for illustrative purposes only.