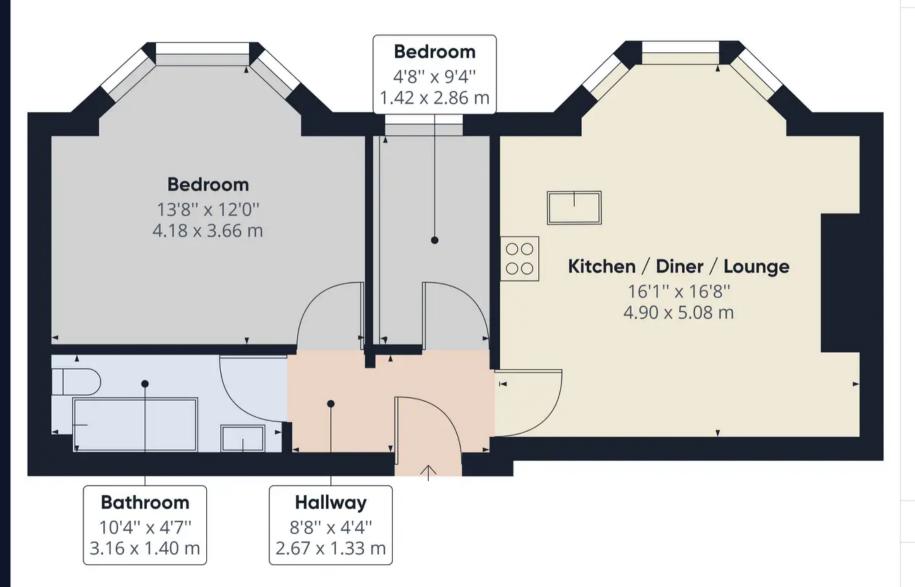

## OFF STREET

1 Parking Space

Private residents parking area.

Approximate total area(1)

519.88 ft<sup>2</sup> 48.30 m<sup>2</sup>

(1) Excluding balconies and terraces

While every attempt has been made to ensure accuracy, all measurements are approximate, not to scale. This floor plan is for illustrative purposes only.