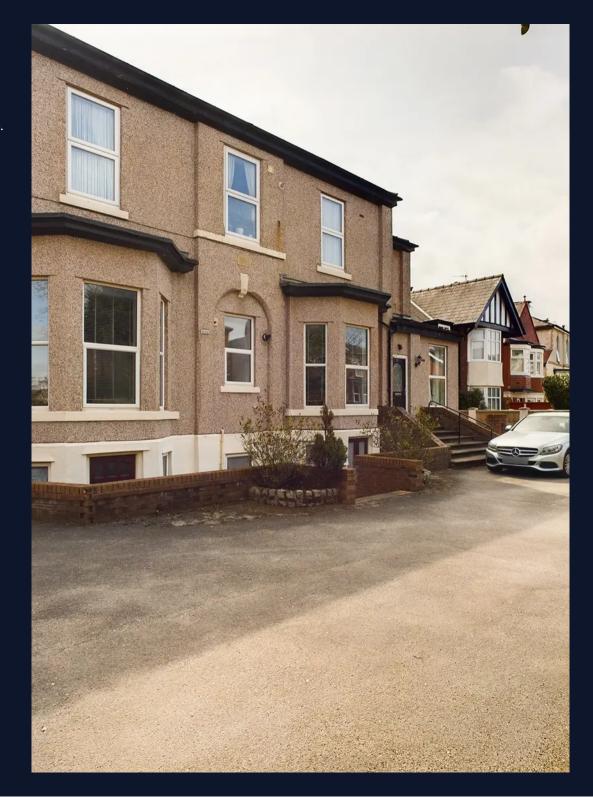

## OFF STREET

1 Parking Space

Private residents parking area.

Approximate total area(1)

519.88 ft<sup>2</sup> 48.30 m<sup>2</sup>

(1) Excluding balconies and terraces

While every attempt has been made to ensure accuracy, all measurements are approximate, not to scale. This floor plan is for illustrative purposes only.