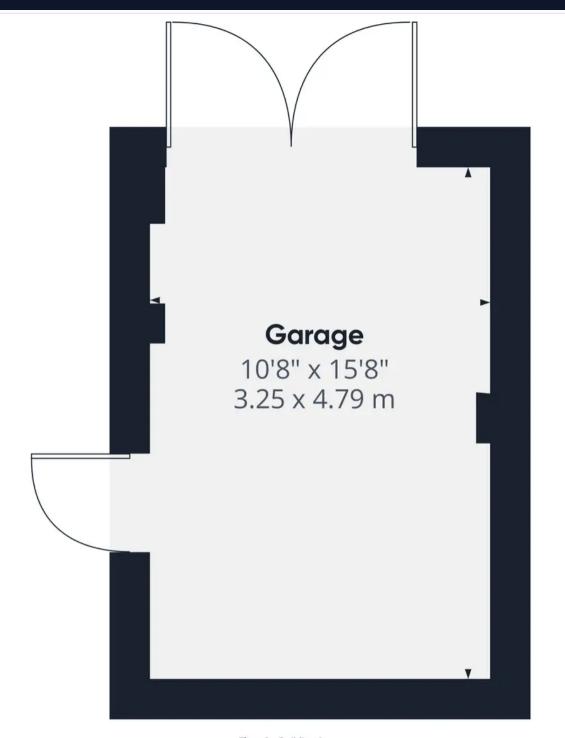

GARDEN

GARAGE

Single Garage

DRIVEWAY

1 Parking Space

Approximate total area®

262.98 ft<sup>2</sup> 24.43 m<sup>2</sup>

(1) Excluding balconies and terraces