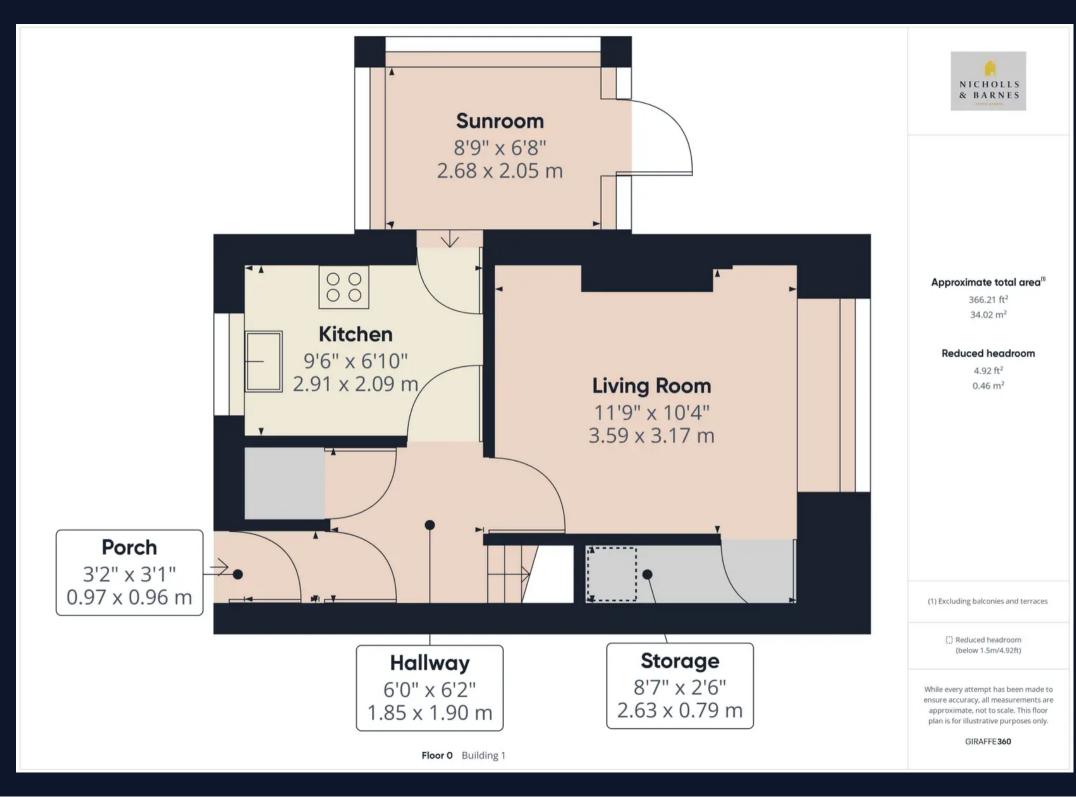

While every attempt has been made to ensure accuracy, all measurements are approximate, not to scale. This floor plan is for illustrative purposes only.

GIRAFFE360

Approximate total area®

170.69 ft<sup>2</sup> 15.86 m<sup>2</sup>

(1) Excluding balconies and terraces

While every attempt has been made to ensure accuracy, all measurements are approximate, not to scale. This floor plan is for illustrative purposes only.

GIRAFFE360