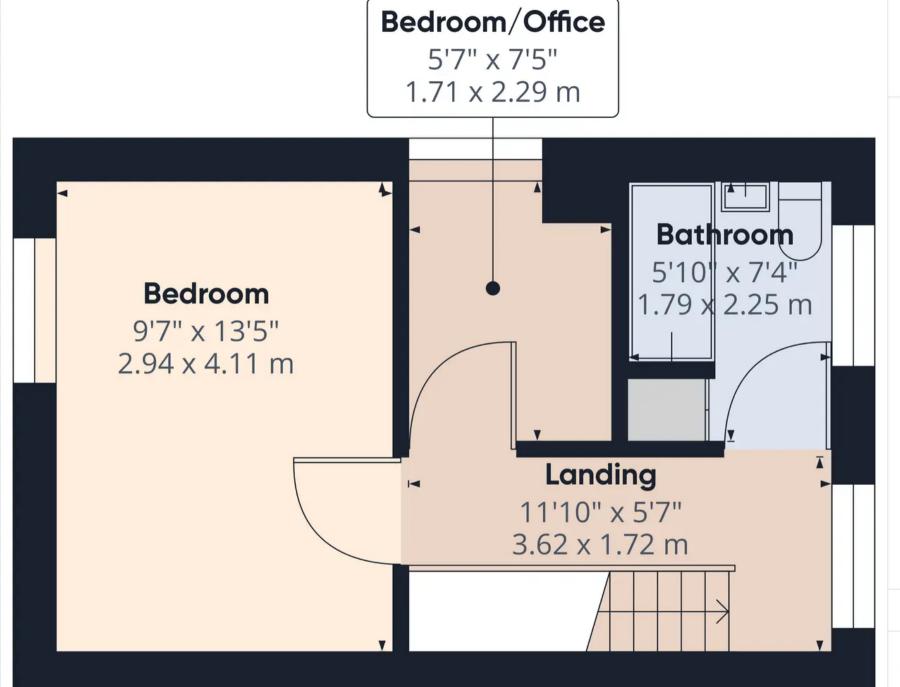

While every attempt has been made to ensure accuracy, all measurements are approximate, not to scale. This floor plan is for illustrative purposes only.

GIRAFFE360

Approximate total area®

170.69 ft<sup>2</sup> 15.86 m<sup>2</sup>

(1) Excluding balconies and terraces

While every attempt has been made to ensure accuracy, all measurements are approximate, not to scale. This floor plan is for illustrative purposes only.

GIRAFFE360