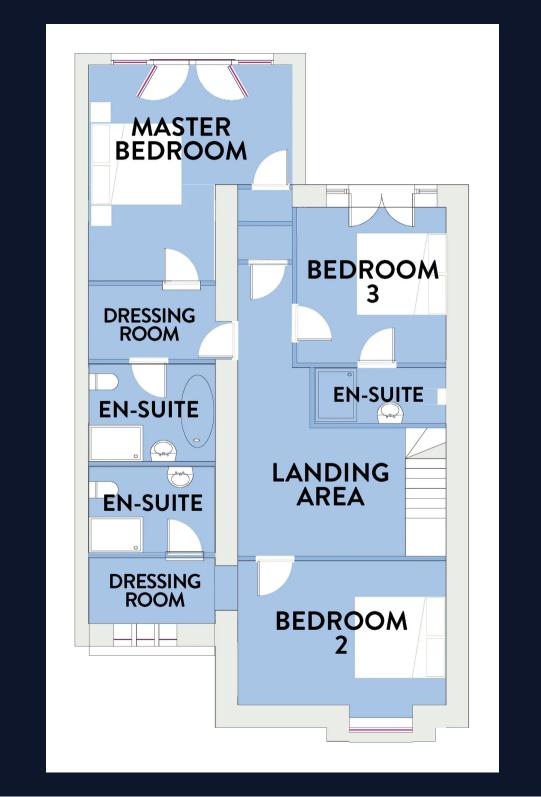

Council Tax band: G

Tenure: Freehold

EPC Energy Efficiency Rating: B

EPC Environmental Impact Rating: B

- Exceptional Stone Detached Residence
- In a Beautiful Rural Setting
- Arranged Over 4 Floors
- 5 Bedrooms
- Large Basement