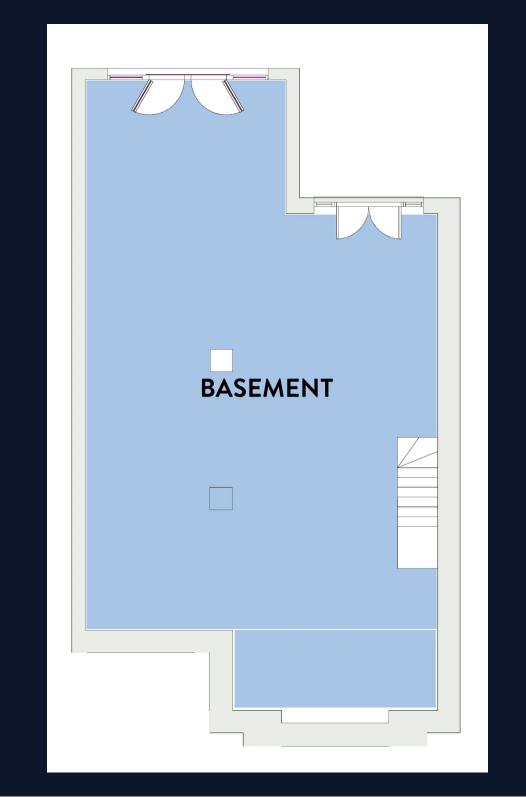

Council Tax band: G

Tenure: Freehold

EPC Energy Efficiency Rating: B

EPC Environmental Impact Rating: B

- Exceptional Stone Detached Residence
- In a Beautiful Rural Setting
- Arranged Over 4 Floors
- 5 Bedrooms
- Large Basement