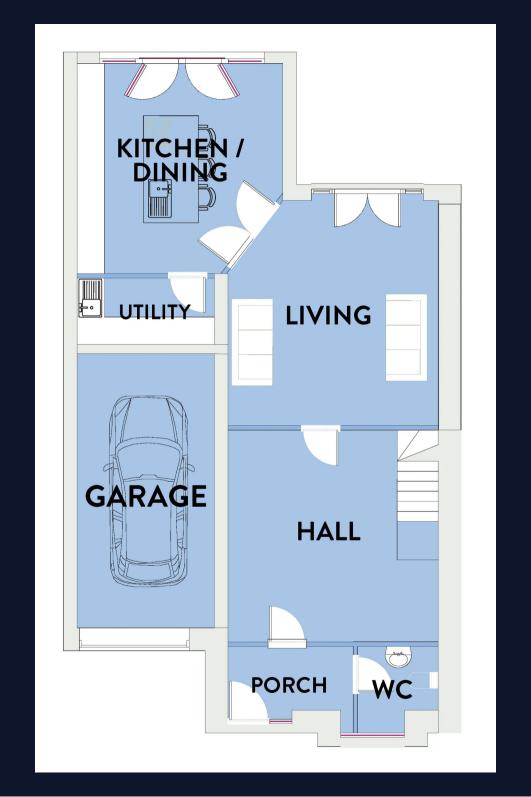

Council Tax band: G

Tenure: Freehold

EPC Energy Efficiency Rating: B

EPC Environmental Impact Rating: B

- Exceptional Stone Detached Residence
- In a Beautiful Rural Setting
- Arranged Over 4 Floors
- 5 Bedrooms
- Large Basement

## GARAGE

Single Garage

Garage and parking space