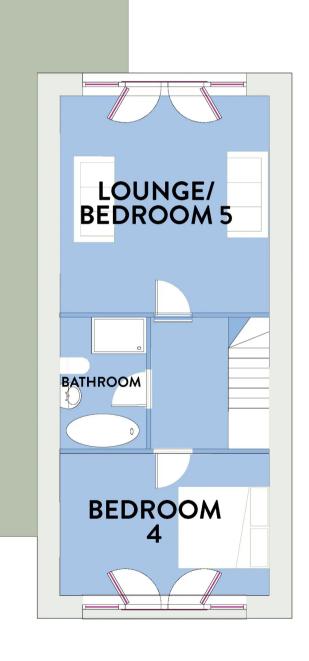

Council Tax band: G

Tenure: Freehold

EPC Energy Efficiency Rating: B

EPC Environmental Impact Rating: B

- Exceptional Stone Detached Residence
- In a Beautiful Rural Setting
- Arranged Over 4 Floors
- 5 Bedrooms
- Large Basement