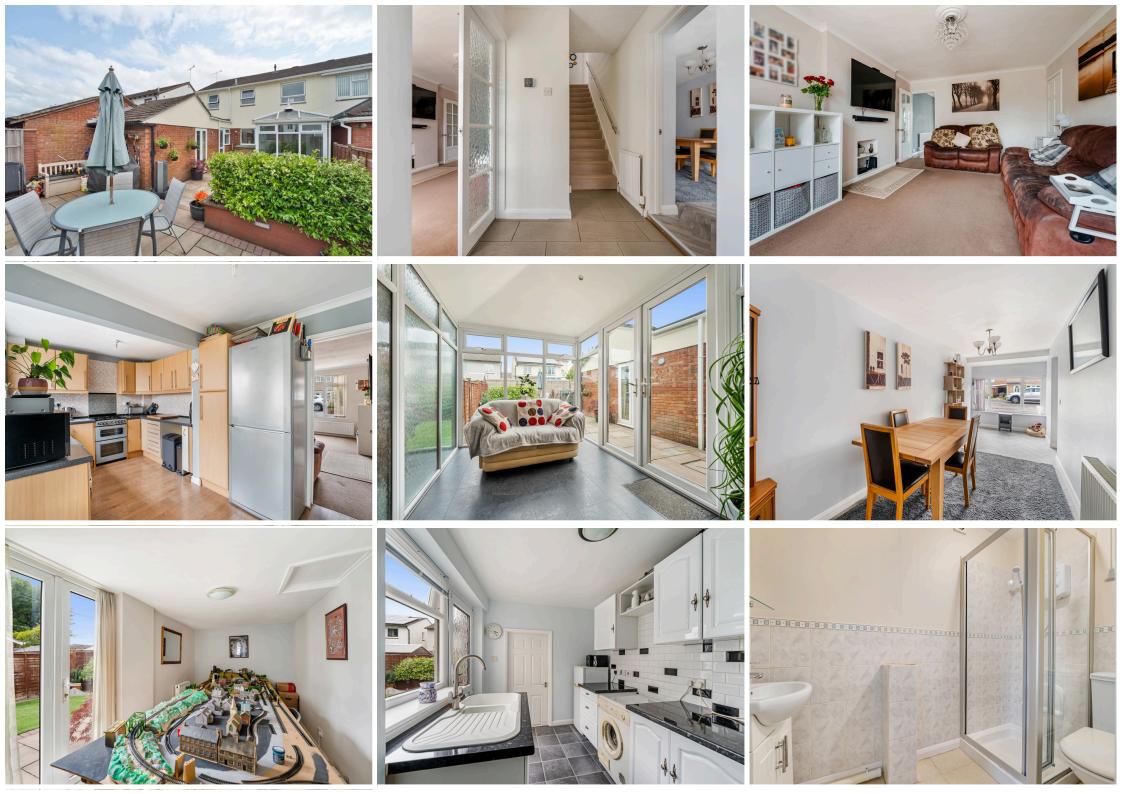

## Asking Price £395,000 Becket Drive, BS22

A rare opportunity to purchase this vastly extended semi-detached house which would ideally suit those in search of additional ground floor accommodation to suit a dependent relative or teenager's suite. The property is well presented throughout and certainly has to be viewed internally to be fully appreciated the spacious and versatile layout briefly comprising; porch, entrance hall with doors off to main house and annexe accommodation, lounge, main kitchen/diner and garden room. Ground floor annexe accommodation comprises; sitting room, kitchen area, bedroom and shower room. On the first floor there are 4 bedrooms (1 en-suite) and family bathroom. There is ample off-street parking with an enclosed garden to the rear. Located within the popular North Worle area the property is handy for local shops and schools including the highly regarded Priory Academy School with the M5 interchange at St Georges a short drive away along with Worle Parkway railway station for travelling to Bristol and beyond.

## 01934 614893

En-suite

Bedroom 5.79m x 2.26m (19' x 7'5")

Bathroom

Bedroom 2.82m x 1.75m (9'3" x 5'9")

> propertymark CLIENT MONEY PROTECTION

Asking Price £395,000 **Becket Drive**, **BS22** 

Address: Becket Drive, BS22