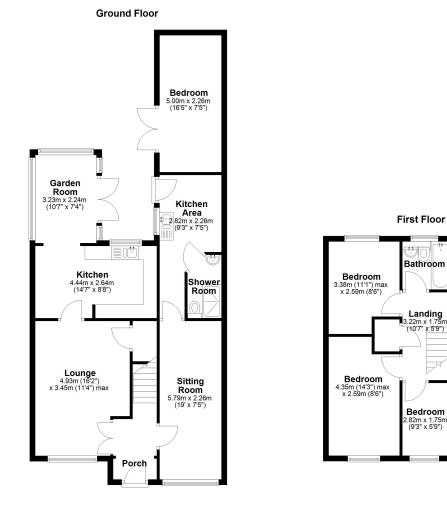

## Asking Price £395,000 Becket Drive, BS22

A rare opportunity to purchase this vastly extended semi-detached house which would ideally suit those in search of additional ground floor accommodation to suit a dependent relative or teenager's suite. The property is well presented throughout and certainly has to be viewed internally to be fully appreciated the spacious and versatile layout briefly comprising; porch, entrance hall with doors off to main house and annexe accommodation, lounge, main kitchen/diner and garden room. Ground floor annexe accommodation comprises; sitting room, kitchen area, bedroom and shower room. On the first floor there are 4 bedrooms (1 en-suite) and family bathroom. There is ample off-street parking with an enclosed garden to the rear. Located within the popular North Worle area the property is handy for local shops and schools including the highly regarded Priory Academy School with the M5 interchange at St Georges a short drive away along with Worle Parkway railway station for travelling to Bristol and beyond.

## 01934 614893

En-suite

Bedroom 5.79m x 2.26m (19' x 7'5")

Bathroom

Bedroom 2.82m x 1.75m (9'3" x 5'9")

> propertymark CLIENT MONEY PROTECTION

Asking Price £395,000 **Becket Drive**, **BS22** 

Address: Becket Drive, BS22