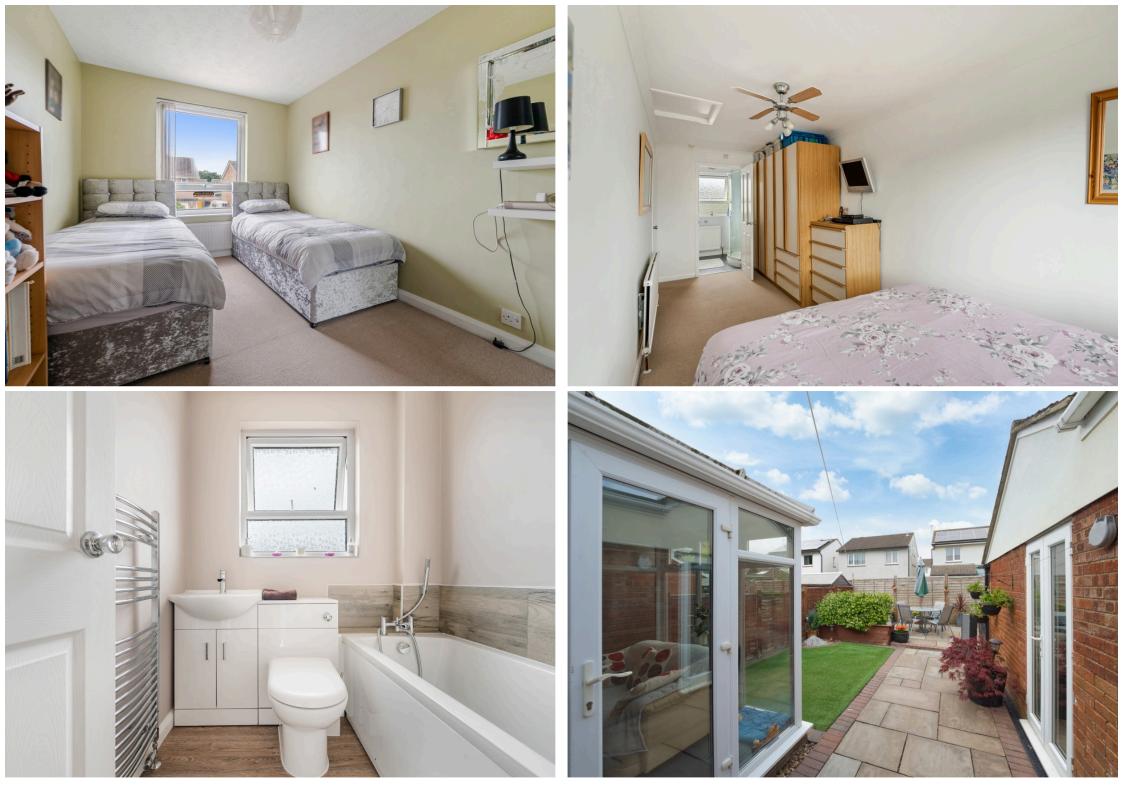

## Asking Price £395,000 Becket Drive, BS22

A rare opportunity to purchase this vastly extended semi-detached house which would ideally suit those in search of additional ground floor accommodation to suit a dependent relative or teenager's suite. The property is well presented throughout and certainly has to be viewed internally to be fully appreciated the spacious and versatile layout briefly comprising; porch, entrance hall with doors off to main house and annexe accommodation, lounge, main kitchen/diner and garden room. Ground floor annexe accommodation comprises; sitting room, kitchen area, bedroom and shower room. On the first floor there are 4 bedrooms (1 en-suite) and family bathroom. There is ample off-street parking with an enclosed garden to the rear. Located within the popular North Worle area the property is handy for local shops and schools including the highly regarded Priory Academy School with the M5 interchange at St Georges a short drive away along with Worle Parkway railway station for travelling to Bristol and beyond.