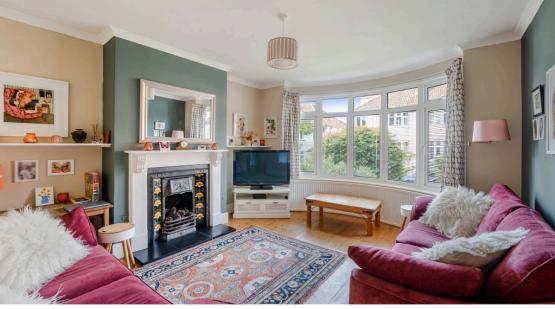

## Asking Price £410,000 Seabrook Road, Milton, BS22

A very special home! We have great delight in offering for sale this extended 1930s semi-detached house providing large family accommodation and located within a sought after cul de sac between Worle and Milton. The property is certainly deserving of an early internal viewing and is well presented throughout. The spacious accommodation briefly comprises; porch, entrance hall, sitting room with working fireplace, open plan kitchen/diner and family room with kardean flooring in kitchen diner. The kitchen is well fitted and incorporates integrated appliances including; dishwasher, double oven, microwave, hob and fridge/freezer. There are also granite work tops. Off the kitchen there is a utility room and WC. On the first floor there are 3 bedrooms with plenty of built in storage and a modern bathroom with Mira shower and under floor heating. On the second floor, the master bedroom is found with access to roof voids property great storage plus there is WC and wash hand basin off. At the end of the shared drive there is off street parking in front of a single garage. To the front there is an enclosed garden with a lovely sized garden to the rear perfect for the keen gardener and for the whole family to enjoy. It is laid to extensive areas of lawn with well stocked mature shrubs and a wildlife pond. The garden is enclosed on all sides. The property is located on the lower slopes of Milton in a popular road close to Baytree recreation ground. It stands handy for local amenities found in Milton and Worle including shops, cafes, schools, etc. There is a railway station in Milton & Worle for commuting to Bristol etc with a regular bus service available for Weston town centre. A truly must view house!

### **Ground Floor**