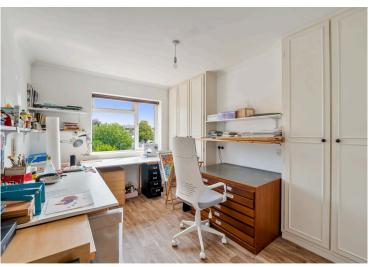

## Asking Price £410,000 Seabrook Road, Milton, BS22

A very special home! We have great delight in offering for sale this extended 1930s semi-detached house providing large family accommodation and located within a sought after cul de sac between Worle and Milton. The property is certainly deserving of an early internal viewing and is well presented throughout. The spacious accommodation briefly comprises; porch, entrance hall, sitting room with working fireplace, open plan kitchen/diner and family room with kardean flooring in kitchen diner. The kitchen is well fitted and incorporates integrated appliances including; dishwasher, double oven, microwave, hob and fridge/freezer. There are also granite work tops. Off the kitchen there is a utility room and WC. On the first floor there are 3 bedrooms with plenty of built in storage and a modern bathroom with Mira shower and under floor heating. On the second floor, the master bedroom is found with access to roof voids property great storage plus there is WC and wash hand basin off. At the end of the shared drive there is off street parking in front of a single garage. To the front there is an enclosed garden with a lovely sized garden to the rear perfect for the keen gardener and for the whole family to enjoy. It is laid to extensive areas of lawn with well stocked mature shrubs and a wildlife pond. The garden is enclosed on all sides. The property is located on the lower slopes of Milton in a popular road close to Baytree recreation ground. It stands handy for local amenities found in Milton and Worle including shops, cafes, schools, etc. There is a railway station in Milton & Worle for commuting to Bristol etc with a regular bus service available for Weston town centre. A truly must view house!