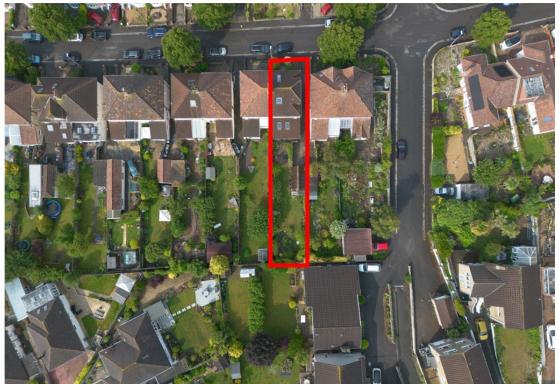

## Asking Price £410,000 Seabrook Road, Milton, BS22

A very special home! We have great delight in offering for sale this extended 1930s semi-detached house providing large family accommodation and located within a sought after cul de sac between Worle and Milton. The property is certainly deserving of an early internal viewing and is well presented throughout. The spacious accommodation briefly comprises; porch, entrance hall, sitting room with working fireplace, open plan kitchen/diner and family room with kardean flooring in kitchen diner. The kitchen is well fitted and incorporates integrated appliances including; dishwasher, double oven, microwave, hob and fridge/freezer. There are also granite work tops. Off the kitchen there is a utility room and WC. On the first floor there are 3 bedrooms with plenty of built in storage and a modern bathroom with Mira shower and under floor heating. On the second floor, the master bedroom is found with access to roof voids property great storage plus there is WC and wash hand basin off. At the end of the shared drive there is off street parking in front of a single garage. To the front there is an enclosed garden with a lovely sized garden to the rear perfect for the keen gardener and for the whole family to enjoy. It is laid to extensive areas of lawn with well stocked mature shrubs and a wildlife pond. The garden is enclosed on all sides. The property is located on the lower slopes of Milton in a popular road close to Baytree recreation ground. It stands handy for local amenities found in Milton and Worle including shops, cafes, schools, etc. There is a railway station in Milton & Worle for commuting to Bristol etc with a regular bus service available for Weston town centre. A truly must view house!