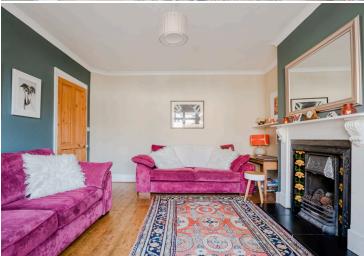

## Asking Price £410,000 Seabrook Road, Milton, BS22

A very special home! We have great delight in offering for sale this extended 1930s semi-detached house providing large family accommodation and located within a sought after cul de sac between Worle and Milton. The property is certainly deserving of an early internal viewing and is well presented throughout. The spacious accommodation briefly comprises; porch, entrance hall, sitting room with working fireplace, open plan kitchen/diner and family room with kardean flooring in kitchen diner. The kitchen is well fitted and incorporates integrated appliances including; dishwasher, double oven, microwave, hob and fridge/freezer. There are also granite work tops. Off the kitchen there is a utility room and WC. On the first floor there are 3 bedrooms with plenty of built in storage and a modern bathroom with Mira shower and under floor heating. On the second floor, the master bedroom is found with access to roof voids property great storage plus there is WC and wash hand basin off. At the end of the shared drive there is off street parking in front of a single garage. To the front there is an enclosed garden with a lovely sized garden to the rear perfect for the keen gardener and for the whole family to enjoy. It is laid to extensive areas of lawn with well stocked mature shrubs and a wildlife pond. The garden is enclosed on all sides. The property is located on the lower slopes of Milton in a popular road close to Baytree recreation ground. It stands handy for local amenities found in Milton and Worle including shops, cafes, schools, etc. There is a railway station in Milton & Worle for commuting to Bristol etc with a regular bus service available for Weston town centre. A truly must view house!

### **Ground Floor**