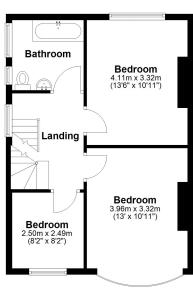

## Asking Price £410,000 Seabrook Road, Milton, BS22

A very special home! We have great delight in offering for sale this extended 1930s semi-detached house providing large family accommodation and located within a sought after cul de sac between Worle and Milton. The property is certainly deserving of an early internal viewing and is well presented throughout. The spacious accommodation briefly comprises; porch, entrance hall, sitting room with working fireplace, open plan kitchen/diner and family room with kardean flooring in kitchen diner. The kitchen is well fitted and incorporates integrated appliances including; dishwasher, double oven, microwave, hob and fridge/freezer. There are also granite work tops. Off the kitchen there is a utility room and WC. On the first floor there are 3 bedrooms with plenty of built in storage and a modern bathroom with Mira shower and under floor heating. On the second floor, the master bedroom is found with access to roof voids property great storage plus there is WC and wash hand basin off. At the end of the shared drive there is off street parking in front of a single garage. To the front there is an enclosed garden with a lovely sized garden to the rear perfect for the keen gardener and for the whole family to enjoy. It is laid to extensive areas of lawn with well stocked mature shrubs and a wildlife pond. The garden is enclosed on all sides. The property is located on the lower slopes of Milton in a popular road close to Baytree recreation ground. It stands handy for local amenities found in Milton and Worle including shops, cafes, schools, etc. There is a railway station in Milton & Worle for commuting to Bristol etc with a regular bus service available for Weston town centre. A truly must view house!

#### First Floor