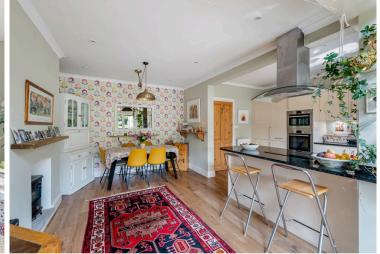

## Asking Price £410,000 Seabrook Road, Milton, BS22

A very special home! We have great delight in offering for sale this extended 1930s semi-detached house providing large family accommodation and located within a sought after cul de sac between Worle and Milton. The property is certainly deserving of an early internal viewing and is well presented throughout. The spacious accommodation briefly comprises; porch, entrance hall, sitting room with working fireplace, open plan kitchen/diner and family room with kardean flooring in kitchen diner. The kitchen is well fitted and incorporates integrated appliances including; dishwasher, double oven, microwave, hob and fridge/freezer. There are also granite work tops. Off the kitchen there is a utility room and WC. On the first floor there are 3 bedrooms with plenty of built in storage and a modern bathroom with Mira shower and under floor heating. On the second floor, the master bedroom is found with access to roof voids property great storage plus there is WC and wash hand basin off. At the end of the shared drive there is off street parking in front of a single garage. To the front there is an enclosed garden with a lovely sized garden to the rear perfect for the keen gardener and for the whole family to enjoy. It is laid to extensive areas of lawn with well stocked mature shrubs and a wildlife pond. The garden is enclosed on all sides. The property is located on the lower slopes of Milton in a popular road close to Baytree recreation ground. It stands handy for local amenities found in Milton and Worle including shops, cafes, schools, etc. There is a railway station in Milton & Worle for commuting to Bristol etc with a regular bus service available for Weston town centre. A truly must view house!