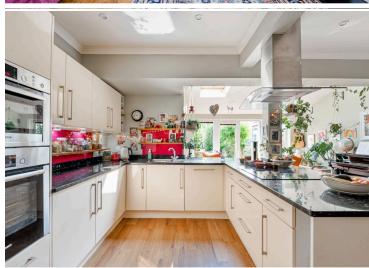

## Asking Price £410,000 Seabrook Road, Milton, BS22

A very special home! We have great delight in offering for sale this extended 1930s semi-detached house providing large family accommodation and located within a sought after cul de sac between Worle and Milton. The property is certainly deserving of an early internal viewing and is well presented throughout. The spacious accommodation briefly comprises; porch, entrance hall, sitting room with working fireplace, open plan kitchen/diner and family room with kardean flooring in kitchen diner. The kitchen is well fitted and incorporates integrated appliances including; dishwasher, double oven, microwave, hob and fridge/freezer. There are also granite work tops. Off the kitchen there is a utility room and WC. On the first floor there are 3 bedrooms with plenty of built in storage and a modern bathroom with Mira shower and under floor heating. On the second floor, the master bedroom is found with access to roof voids property great storage plus there is WC and wash hand basin off. At the end of the shared drive there is off street parking in front of a single garage. To the front there is an enclosed garden with a lovely sized garden to the rear perfect for the keen gardener and for the whole family to enjoy. It is laid to extensive areas of lawn with well stocked mature shrubs and a wildlife pond. The garden is enclosed on all sides. The property is located on the lower slopes of Milton in a popular road close to Baytree recreation ground. It stands handy for local amenities found in Milton and Worle including shops, cafes, schools, etc. There is a railway station in Milton & Worle for commuting to Bristol etc with a regular bus service available for Weston town centre. A truly must view house!