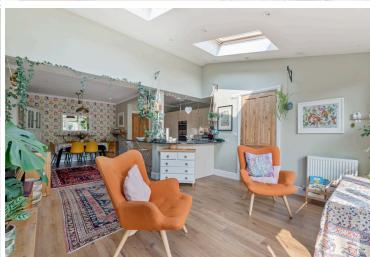

## Asking Price £410,000 Seabrook Road, Milton, BS22

A very special home! We have great delight in offering for sale this extended 1930s semi-detached house providing large family accommodation and located within a sought after cul de sac between Worle and Milton. The property is certainly deserving of an early internal viewing and is well presented throughout. The spacious accommodation briefly comprises; porch, entrance hall, sitting room with working fireplace, open plan kitchen/diner and family room with kardean flooring in kitchen diner. The kitchen is well fitted and incorporates integrated appliances including; dishwasher, double oven, microwave, hob and fridge/freezer. There are also granite work tops. Off the kitchen there is a utility room and WC. On the first floor there are 3 bedrooms with plenty of built in storage and a modern bathroom with Mira shower and under floor heating. On the second floor, the master bedroom is found with access to roof voids property great storage plus there is WC and wash hand basin off. At the end of the shared drive there is off street parking in front of a single garage. To the front there is an enclosed garden with a lovely sized garden to the rear perfect for the keen gardener and for the whole family to enjoy. It is laid to extensive areas of lawn with well stocked mature shrubs and a wildlife pond. The garden is enclosed on all sides. The property is located on the lower slopes of Milton in a popular road close to Baytree recreation ground. It stands handy for local amenities found in Milton and Worle including shops, cafes, schools, etc. There is a railway station in Milton & Worle for commuting to Bristol etc with a regular bus service available for Weston town centre. A truly must view house!

### **Ground Floor**