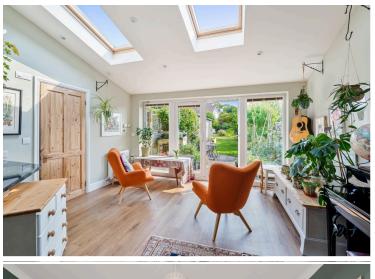

## Asking Price £410,000 Seabrook Road, Milton, BS22

A very special home! We have great delight in offering for sale this extended 1930s semi-detached house providing large family accommodation and located within a sought after cul de sac between Worle and Milton. The property is certainly deserving of an early internal viewing and is well presented throughout. The spacious accommodation briefly comprises; porch, entrance hall, sitting room with working fireplace, open plan kitchen/diner and family room with kardean flooring in kitchen diner. The kitchen is well fitted and incorporates integrated appliances including; dishwasher, double oven, microwave, hob and fridge/freezer. There are also granite work tops. Off the kitchen there is a utility room and WC. On the first floor there are 3 bedrooms with plenty of built in storage and a modern bathroom with Mira shower and under floor heating. On the second floor, the master bedroom is found with access to roof voids property great storage plus there is WC and wash hand basin off. At the end of the shared drive there is off street parking in front of a single garage. To the front there is an enclosed garden with a lovely sized garden to the rear perfect for the keen gardener and for the whole family to enjoy. It is laid to extensive areas of lawn with well stocked mature shrubs and a wildlife pond. The garden is enclosed on all sides. The property is located on the lower slopes of Milton in a popular road close to Baytree recreation ground. It stands handy for local amenities found in Milton and Worle including shops, cafes, schools, etc. There is a railway station in Milton & Worle for commuting to Bristol etc with a regular bus service available for Weston town centre. A truly must view house!

### **Ground Floor**