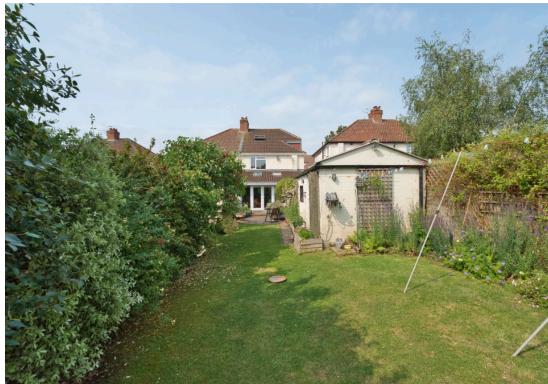

## Asking Price £410,000 Seabrook Road, Milton, BS22

A very special home! We have great delight in offering for sale this extended 1930s semi-detached house providing large family accommodation and located within a sought after cul de sac between Worle and Milton. The property is certainly deserving of an early internal viewing and is well presented throughout. The spacious accommodation briefly comprises; porch, entrance hall, sitting room with working fireplace, open plan kitchen/diner and family room with kardean flooring in kitchen diner. The kitchen is well fitted and incorporates integrated appliances including; dishwasher, double oven, microwave, hob and fridge/freezer. There are also granite work tops. Off the kitchen there is a utility room and WC. On the first floor there are 3 bedrooms with plenty of built in storage and a modern bathroom with Mira shower and under floor heating. On the second floor, the master bedroom is found with access to roof voids property great storage plus there is WC and wash hand basin off. At the end of the shared drive there is off street parking in front of a single garage. To the front there is an enclosed garden with a lovely sized garden to the rear perfect for the keen gardener and for the whole family to enjoy. It is laid to extensive areas of lawn with well stocked mature shrubs and a wildlife pond. The garden is enclosed on all sides. The property is located on the lower slopes of Milton in a popular road close to Baytree recreation ground. It stands handy for local amenities found in Milton and Worle including shops, cafes, schools, etc. There is a railway station in Milton & Worle for commuting to Bristol etc with a regular bus service available for Weston town centre. A truly must view house!