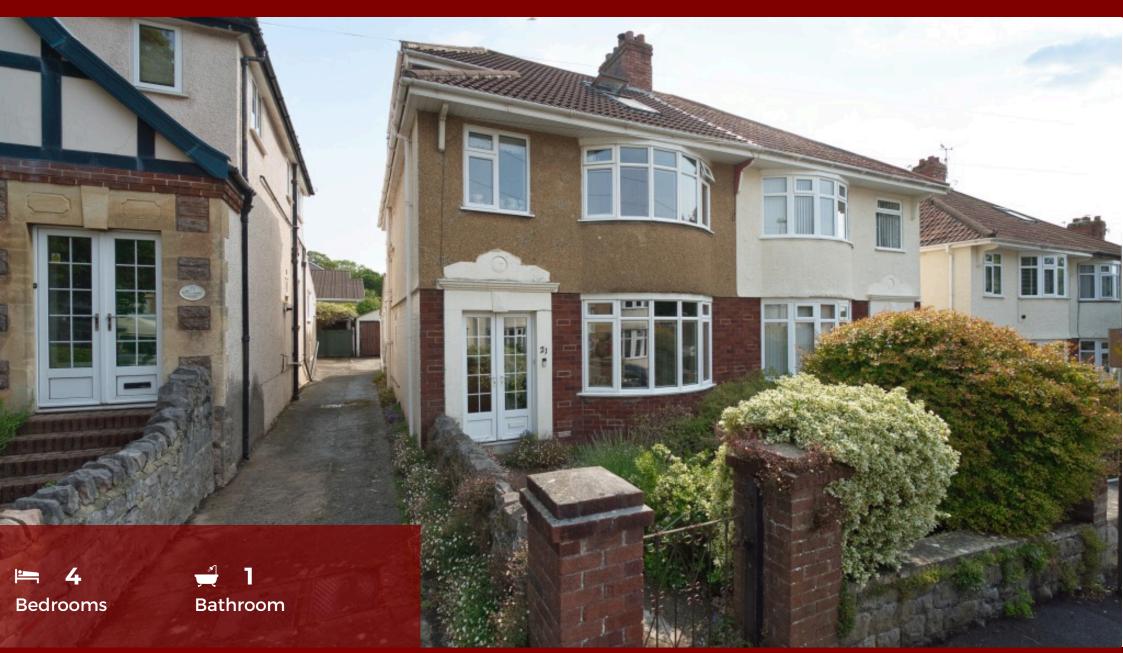

## Asking Price £410,000 Seabrook Road, Milton, BS22

A very special home! We have great delight in offering for sale this extended 1930s semi-detached house providing large family accommodation and located within a sought after cul de sac between Worle and Milton. The property is certainly deserving of an early internal viewing and is well presented throughout. The spacious accommodation briefly comprises; porch, entrance hall, sitting room with working fireplace, open plan kitchen/diner and family room with kardean flooring in kitchen diner. The kitchen is well fitted and incorporates integrated appliances including; dishwasher, double oven, microwave, hob and fridge/freezer. There are also granite work tops. Off the kitchen there is a utility room and WC. On the first floor there are 3 bedrooms with plenty of built in storage and a modern bathroom with Mira shower and under floor heating. On the second floor, the master bedroom is found with access to roof voids property great storage plus there is WC and wash hand basin off. At the end of the shared drive there is off street parking in front of a single garage. To the front there is an enclosed garden with a lovely sized garden to the rear perfect for the keen gardener and for the whole family to enjoy. It is laid to extensive areas of lawn with well stocked mature shrubs and a wildlife pond. The garden is enclosed on all sides. The property is located on the lower slopes of Milton in a popular road close to Baytree recreation ground. It stands handy for local amenities found in Milton and Worle including shops, cafes, schools, etc. There is a railway station in Milton & Worle for commuting to Bristol etc with a regular bus service available for Weston town centre. A truly must view house!

# Asking Price £410,000 Seabrook Road, Milton, BS22