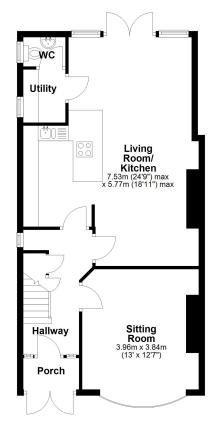

## Asking Price £410,000 Seabrook Road, Milton, BS22

A very special home! We have great delight in offering for sale this extended 1930s semi-detached house providing large family accommodation and located within a sought after cul de sac between Worle and Milton. The property is certainly deserving of an early internal viewing and is well presented throughout. The spacious accommodation briefly comprises; porch, entrance hall, sitting room with working fireplace, open plan kitchen/diner and family room with kardean flooring in kitchen diner. The kitchen is well fitted and incorporates integrated appliances including; dishwasher, double oven, microwave, hob and fridge/freezer. There are also granite work tops. Off the kitchen there is a utility room and WC. On the first floor there are 3 bedrooms with plenty of built in storage and a modern bathroom with Mira shower and under floor heating. On the second floor, the master bedroom is found with access to roof voids property great storage plus there is WC and wash hand basin off. At the end of the shared drive there is off street parking in front of a single garage. To the front there is an enclosed garden with a lovely sized garden to the rear perfect for the keen gardener and for the whole family to enjoy. It is laid to extensive areas of lawn with well stocked mature shrubs and a wildlife pond. The garden is enclosed on all sides. The property is located on the lower slopes of Milton in a popular road close to Baytree recreation ground. It stands handy for local amenities found in Milton and Worle including shops, cafes, schools, etc. There is a railway station in Milton & Worle for commuting to Bristol etc with a regular bus service available for Weston town centre. A truly must view house!

### **Ground Floor**