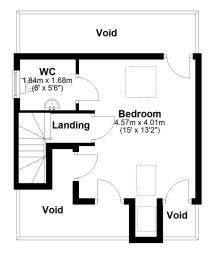

## Asking Price £410,000 Seabrook Road, Milton, BS22

A very special home! We have great delight in offering for sale this extended 1930s semi-detached house providing large family accommodation and located within a sought after cul de sac between Worle and Milton. The property is certainly deserving of an early internal viewing and is well presented throughout. The spacious accommodation briefly comprises; porch, entrance hall, sitting room with working fireplace, open plan kitchen/diner and family room with kardean flooring in kitchen diner. The kitchen is well fitted and incorporates integrated appliances including; dishwasher, double oven, microwave, hob and fridge/freezer. There are also granite work tops. Off the kitchen there is a utility room and WC. On the first floor there are 3 bedrooms with plenty of built in storage and a modern bathroom with Mira shower and under floor heating. On the second floor, the master bedroom is found with access to roof voids property great storage plus there is WC and wash hand basin off. At the end of the shared drive there is off street parking in front of a single garage. To the front there is an enclosed garden with a lovely sized garden to the rear perfect for the keen gardener and for the whole family to enjoy. It is laid to extensive areas of lawn with well stocked mature shrubs and a wildlife pond. The garden is enclosed on all sides. The property is located on the lower slopes of Milton in a popular road close to Baytree recreation ground. It stands handy for local amenities found in Milton and Worle including shops, cafes, schools, etc. There is a railway station in Milton & Worle for commuting to Bristol etc with a regular bus service available for Weston town centre. A truly must view house!

#### Second Floor

Address: Seabrook Road, Milton, BS22