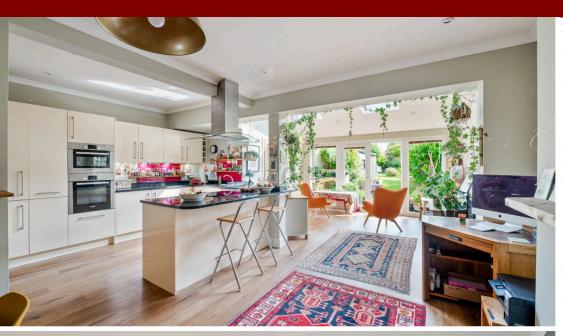

## Asking Price £410,000 Seabrook Road, Milton, BS22

A very special home! We have great delight in offering for sale this extended 1930s semi-detached house providing large family accommodation and located within a sought after cul de sac between Worle and Milton. The property is certainly deserving of an early internal viewing and is well presented throughout. The spacious accommodation briefly comprises; porch, entrance hall, sitting room with working fireplace, open plan kitchen/diner and family room with kardean flooring in kitchen diner. The kitchen is well fitted and incorporates integrated appliances including; dishwasher, double oven, microwave, hob and fridge/freezer. There are also granite work tops. Off the kitchen there is a utility room and WC. On the first floor there are 3 bedrooms with plenty of built in storage and a modern bathroom with Mira shower and under floor heating. On the second floor, the master bedroom is found with access to roof voids property great storage plus there is WC and wash hand basin off. At the end of the shared drive there is off street parking in front of a single garage. To the front there is an enclosed garden with a lovely sized garden to the rear perfect for the keen gardener and for the whole family to enjoy. It is laid to extensive areas of lawn with well stocked mature shrubs and a wildlife pond. The garden is enclosed on all sides. The property is located on the lower slopes of Milton in a popular road close to Baytree recreation ground. It stands handy for local amenities found in Milton and Worle including shops, cafes, schools, etc. There is a railway station in Milton & Worle for commuting to Bristol etc with a regular bus service available for Weston town centre. A truly must view house!

### **Ground Floor**