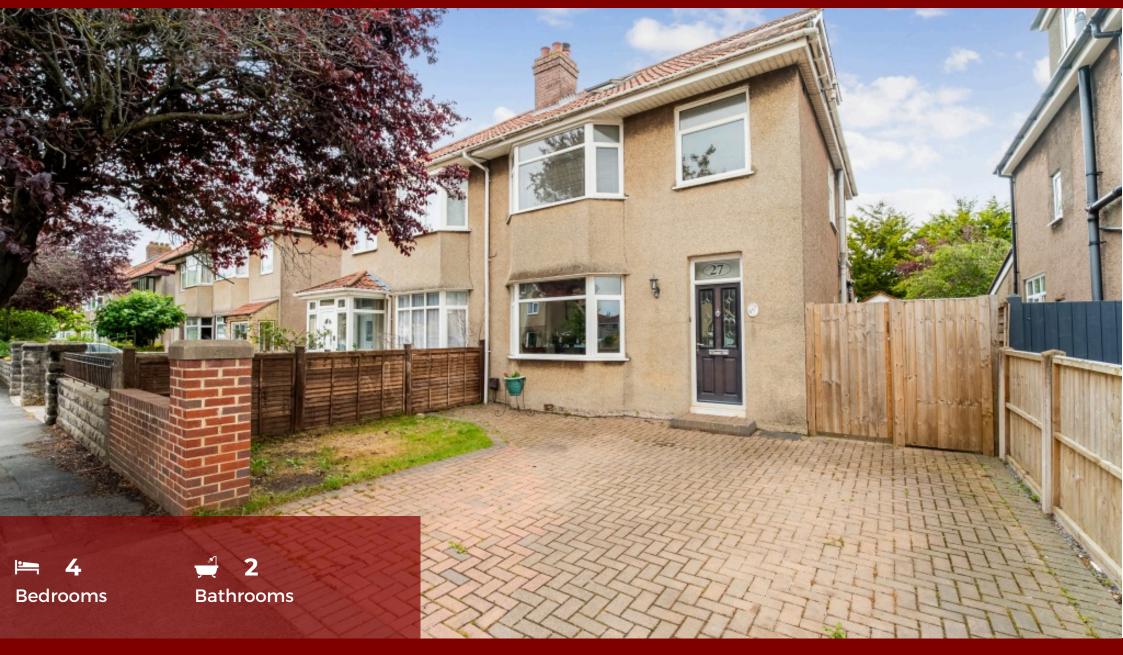

## Asking Price £425,000 Milton, BS23

27 Shaftesbury Road, Milton, Weston s Mare, N Somerset, BS23 2YB | sales@averyea.co.uk

01934 614893

## Asking Price £425,000 Milton, BS23

We are delighted to present this extended 1930s semi-detached family house which can only be fully appreciated by viewing internally. The well presented property provides spacious and contemporary living space and briefly comprises; Entrance hall, with under stairs cloakroom, sitting room, large well fitted kitchen diner and family room with bi-fold doors entering into the rear garden. On the first floor there are 2 double bedrooms and a single bedroom plus a family bathroom. On the second floor the master bedroom is found with en-suite. There is ample off-street parking in front of the property with the garage within the rear garden converted into a studio ideal as an occasional bedroom, home office or games room. The rear gardens are enclosed to all sides. Located a stones' throw from popular Ashcombe Park the property is handy for a range of local amenities available in Milton including shops and schools with Weston town centre about 10 minutes away.

- Extended 1930s Semi
- N Som Council Tax Band C
- Close To Ashcombe Park

- Spacious Family Home
- EPC Rating C
- Internal Viewing A Must!