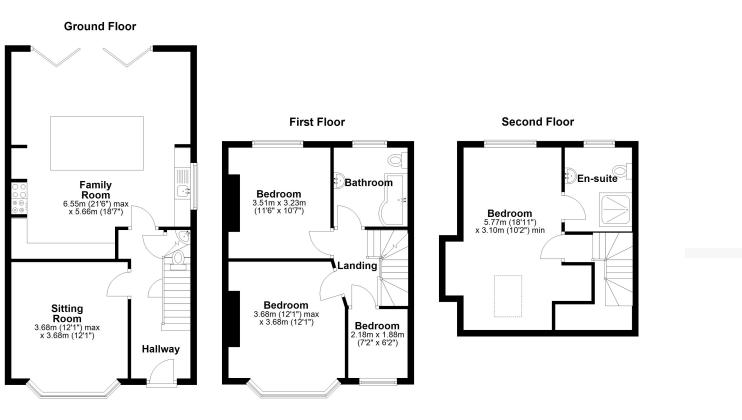

## Asking Price £425,000 Milton, BS23

We are delighted to present this extended 1930s semi-detached family house which can only be fully appreciated by viewing internally. The well presented property provides spacious and contemporary living space and briefly comprises; Entrance hall, with under stairs cloakroom, sitting room, large well fitted kitchen diner and family room with bi-fold doors entering into the rear garden. On the first floor there are 2 double bedrooms and a single bedroom plus a family bathroom. On the second floor the master bedroom is found with en-suite. There is ample off-street parking in front of the property with the garage within the rear garden converted into a studio ideal as an occasional bedroom, home office or games room. The rear gardens are enclosed to all sides. Located a stones' throw from popular Ashcombe Park the property is handy for a range of local amenities available in Milton including shops and schools with Weston town centre about 10 minutes away.