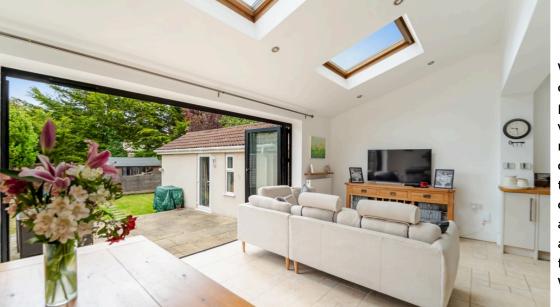

## Asking Price £425,000 Milton, BS23

We are delighted to present this extended 1930s semi-detached family house which can only be fully appreciated by viewing internally. The well presented property provides spacious and contemporary living space and briefly comprises; Entrance hall, with under stairs cloakroom, sitting room, large well fitted kitchen diner and family room with bi-fold doors entering into the rear garden. On the first floor there are 2 double bedrooms and a single bedroom plus a family bathroom. On the second floor the master bedroom is found with en-suite. There is ample off-street parking in front of the property with the garage within the rear garden converted into a studio ideal as an occasional bedroom, home office or games room. The rear gardens are enclosed to all sides. Located a stones' throw from popular Ashcombe Park the property is handy for a range of local amenities available in Milton including shops and schools with Weston town centre about 10 minutes away.