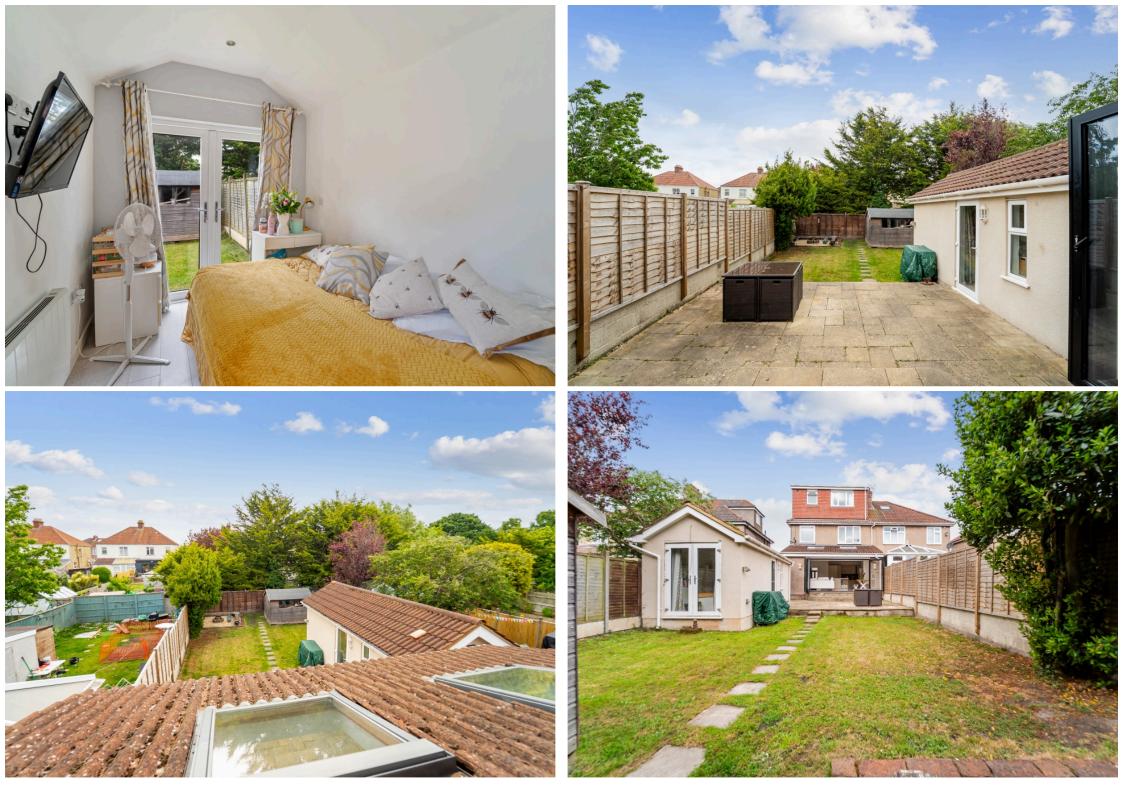

## Asking Price £425,000 Milton, BS23

We are delighted to present this extended 1930s semi-detached family house which can only be fully appreciated by viewing internally. The well presented property provides spacious and contemporary living space and briefly comprises; Entrance hall, with under stairs cloakroom, sitting room, large well fitted kitchen diner and family room with bi-fold doors entering into the rear garden. On the first floor there are 2 double bedrooms and a single bedroom plus a family bathroom. On the second floor the master bedroom is found with en-suite. There is ample off-street parking in front of the property with the garage within the rear garden converted into a studio ideal as an occasional bedroom, home office or games room. The rear gardens are enclosed to all sides. Located a stones' throw from popular Ashcombe Park the property is handy for a range of local amenities available in Milton including shops and schools with Weston town centre about 10 minutes away.