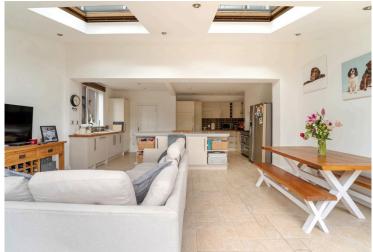

## Asking Price £425,000 Milton, BS23

We are delighted to present this extended 1930s semi-detached family house which can only be fully appreciated by viewing internally. The well presented property provides spacious and contemporary living space and briefly comprises; Entrance hall, with under stairs cloakroom, sitting room, large well fitted kitchen diner and family room with bi-fold doors entering into the rear garden. On the first floor there are 2 double bedrooms and a single bedroom plus a family bathroom. On the second floor the master bedroom is found with en-suite. There is ample off-street parking in front of the property with the garage within the rear garden converted into a studio ideal as an occasional bedroom, home office or games room. The rear gardens are enclosed to all sides. Located a stones' throw from popular Ashcombe Park the property is handy for a range of local amenities available in Milton including shops and schools with Weston town centre about 10 minutes away.