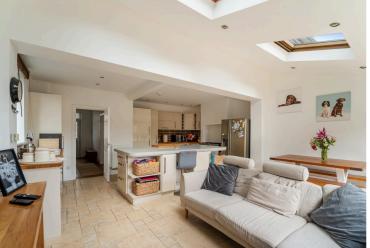

## Asking Price £425,000 Milton, BS23

We are delighted to present this extended 1930s semi-detached family house which can only be fully appreciated by viewing internally. The well presented property provides spacious and contemporary living space and briefly comprises; Entrance hall, with under stairs cloakroom, sitting room, large well fitted kitchen diner and family room with bi-fold doors entering into the rear garden. On the first floor there are 2 double bedrooms and a single bedroom plus a family bathroom. On the second floor the master bedroom is found with en-suite. There is ample off-street parking in front of the property with the garage within the rear garden converted into a studio ideal as an occasional bedroom, home office or games room. The rear gardens are enclosed to all sides. Located a stones' throw from popular Ashcombe Park the property is handy for a range of local amenities available in Milton including shops and schools with Weston town centre about 10 minutes away.