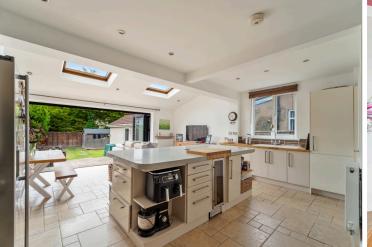

## Asking Price £425,000 Milton, BS23

We are delighted to present this extended 1930s semi-detached family house which can only be fully appreciated by viewing internally. The well presented property provides spacious and contemporary living space and briefly comprises; Entrance hall, with under stairs cloakroom, sitting room, large well fitted kitchen diner and family room with bi-fold doors entering into the rear garden. On the first floor there are 2 double bedrooms and a single bedroom plus a family bathroom. On the second floor the master bedroom is found with en-suite. There is ample off-street parking in front of the property with the garage within the rear garden converted into a studio ideal as an occasional bedroom, home office or games room. The rear gardens are enclosed to all sides. Located a stones' throw from popular Ashcombe Park the property is handy for a range of local amenities available in Milton including shops and schools with Weston town centre about 10 minutes away.