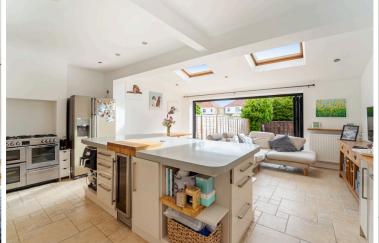

## Asking Price £425,000 Milton, BS23

We are delighted to present this extended 1930s semi-detached family house which can only be fully appreciated by viewing internally. The well presented property provides spacious and contemporary living space and briefly comprises; Entrance hall, with under stairs cloakroom, sitting room, large well fitted kitchen diner and family room with bi-fold doors entering into the rear garden. On the first floor there are 2 double bedrooms and a single bedroom plus a family bathroom. On the second floor the master bedroom is found with en-suite. There is ample off-street parking in front of the property with the garage within the rear garden converted into a studio ideal as an occasional bedroom, home office or games room. The rear gardens are enclosed to all sides. Located a stones' throw from popular Ashcombe Park the property is handy for a range of local amenities available in Milton including shops and schools with Weston town centre about 10 minutes away.