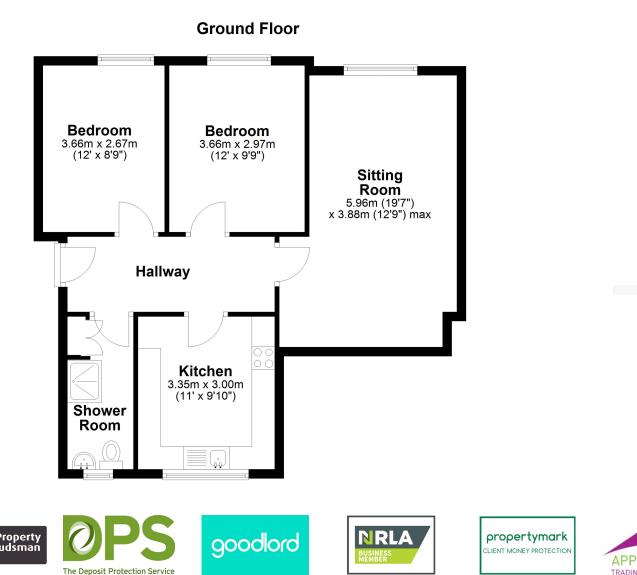

## 01934 614893

This wonderful purpose built first floor flat located in a popular road, situated on Weston hillside and is close to the town centre. It offers spacious and versatile accommodation comprising: shared entrance, private hallway, good size lounge, 2 double bedrooms or dining room, a decent size kitchen/breakfast room and a shower room. To the rear of the building the property benefits from a single garage with up and over door. The location of this property benefits from being a short distance from local amenities and public transport routes whilst also being in close proximity to Weston sea front.