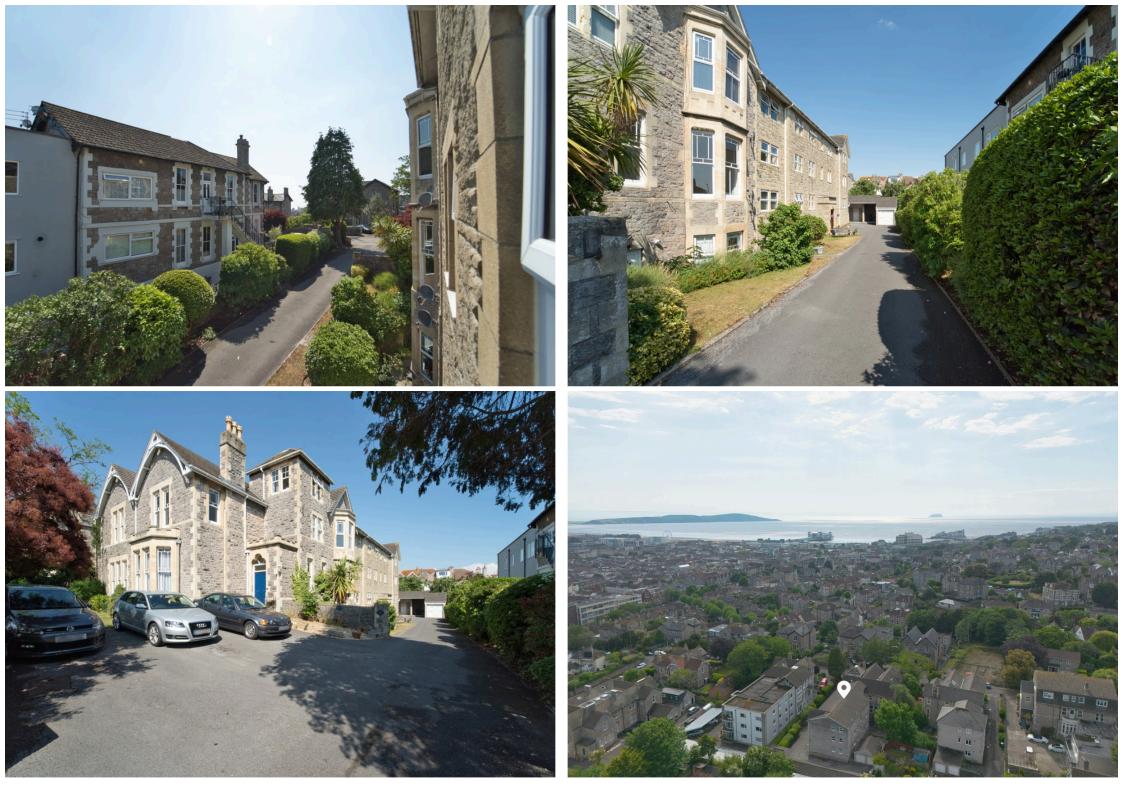

## Asking Price £175,000 Montpelier, BS23 2RJ

Flat 8, 34 Montpelier, Weston s Mare, N Somerset, BS23 2RJ | sales@averyea.co.uk

## 01934 614893

This wonderful purpose built first floor flat located in a popular road, situated on Weston hillside and is close to the town centre. It offers spacious and versatile accommodation comprising: shared entrance, private hallway, good size lounge, 2 double bedrooms or dining room, a decent size kitchen/breakfast room and a shower room. To the rear of the building the property benefits from a single garage with up and over door. The location of this property benefits from being a short distance from local amenities and public transport routes whilst also being in close proximity to Weston sea front.

- First Floor Flat
- N Somerset Council Tax Band
  B
- Great Location

- 2 double bedrooms
- EPC Rating C
- No Onward Chain!