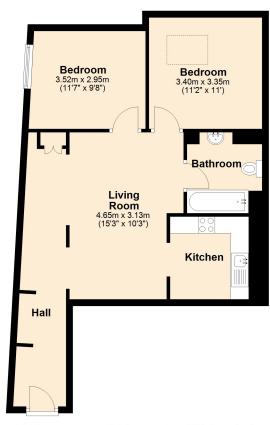

## **Ground Floor**

Approx. 63.4 sq. metres (682.6 sq. feet)

Total area: approx. 63.4 sq. metres (682.6 sq. feet)

Measurements and sguare footages are approximate and should not be relied upon for anything other than a guide. Square footage may include associated garages/ outbuildings.

Plan produced using PlanUp.

Address: Bristol Road Lower, BS23