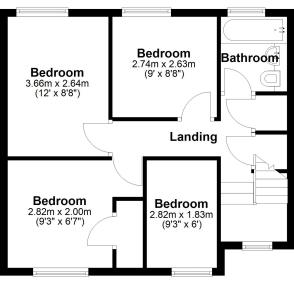

We are delighted to offer for sale this well presented semi-detached house offered for sale with no onward chain and located on the edge of the Oldmixon estate. The property provides good sized family accommodation only fully appreciated by viewing internally and briefly comprises; entrance hall, downstairs cloakroom, living room, fitted kitchen, utility room, dining room and a conservatory. On the first floor there are 4 bedrooms and a bathroom. There is a decent sized garden to the rear plus communal parking. The property is handy for local amenities including a shopping precinct, school and public house with Weston hospital also near by. A regular bus service is available for Weston and beyond.

## First Floor

Address: Brompton Road Oldmixon, BS24