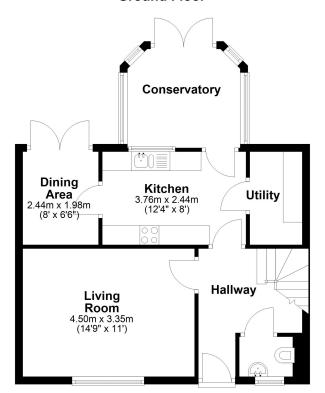

We are delighted to offer for sale this well presented semi-detached house offered for sale with no onward chain and located on the edge of the Oldmixon estate. The property provides good sized family accommodation only fully appreciated by viewing internally and briefly comprises; entrance hall, downstairs cloakroom, living room, fitted kitchen, utility room, dining room and a conservatory. On the first floor there are 4 bedrooms and a bathroom. There is a decent sized garden to the rear plus communal parking. The property is handy for local amenities including a shopping precinct, school and public house with Weston hospital also near by. A regular bus service is available for Weston and beyond.

## **Ground Floor**