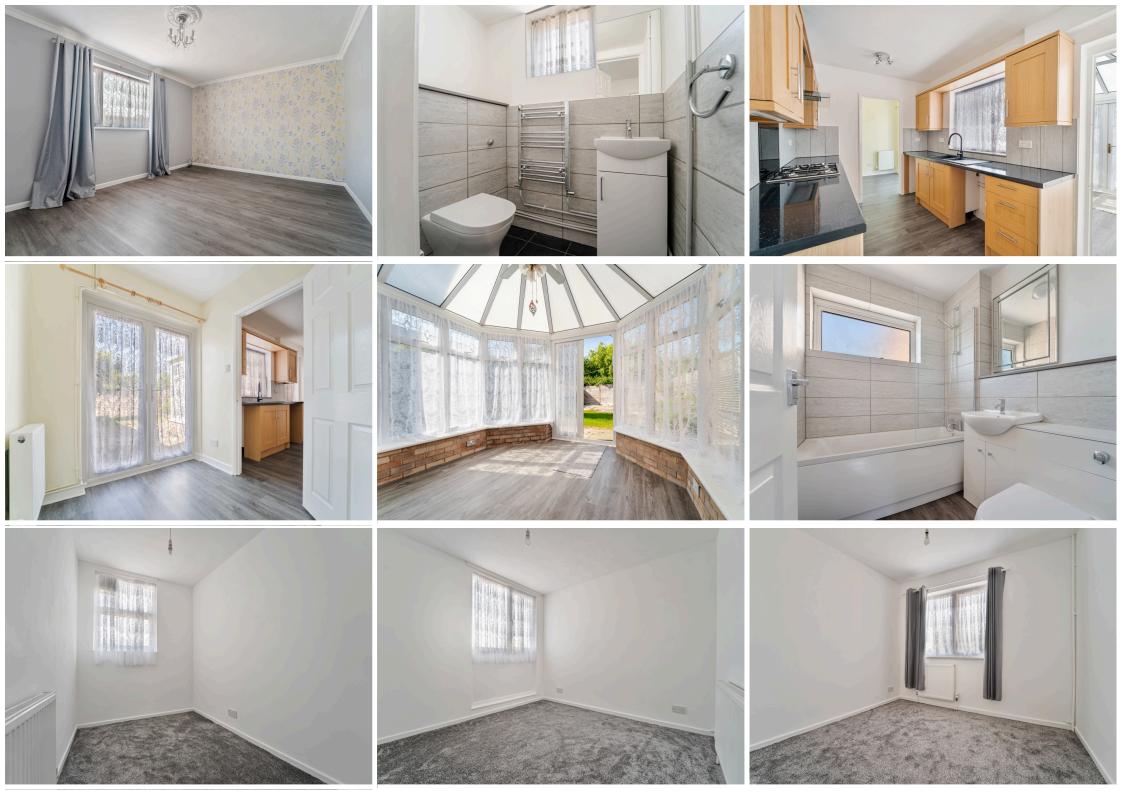

We are delighted to offer for sale this well presented semi-detached house offered for sale with no onward chain and located on the edge of the Oldmixon estate. The property provides good sized family accommodation only fully appreciated by viewing internally and briefly comprises; entrance hall, downstairs cloakroom, living room, fitted kitchen, utility room, dining room and a conservatory. On the first floor there are 4 bedrooms and a bathroom. There is a decent sized garden to the rear plus communal parking. The property is handy for local amenities including a shopping precinct, school and public house with Weston hospital also near by. A regular bus service is available for Weston and beyond.

## **Ground Floor**

## First Floor

Address: Brompton Road Oldmixon, BS24