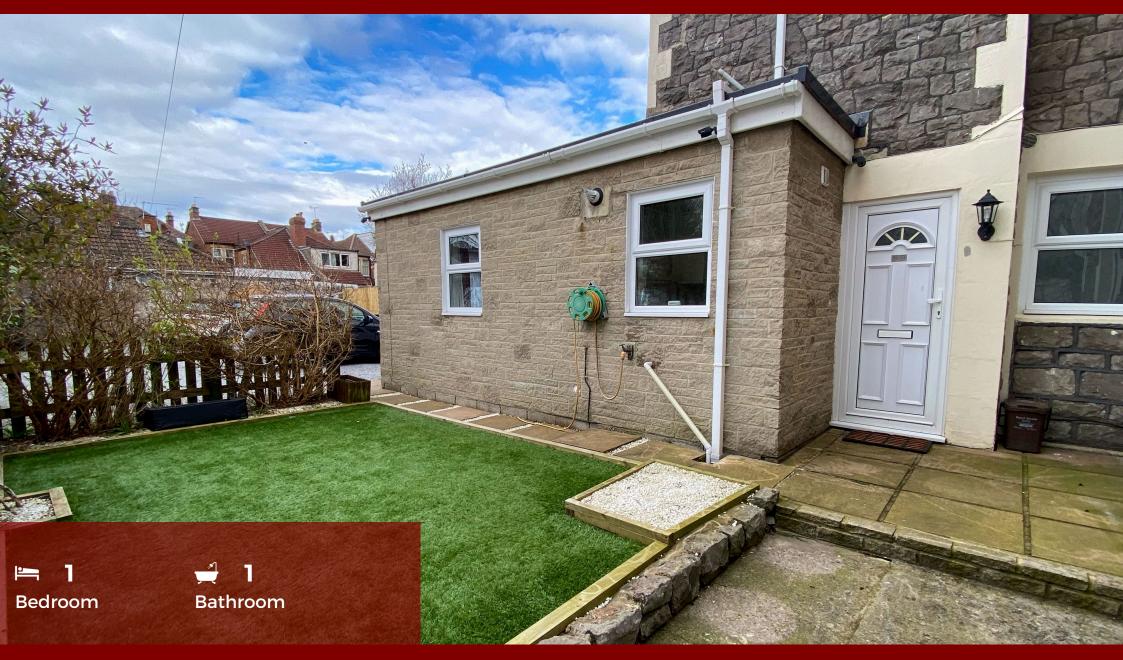

## £995 pcm Severn Road, BS23

An immaculate self contained ground floor flat offering a lounge with patio door off, kitchen, large double bedroom and a bathroom with off street parking and an easy to maintain garden. The property is set off the main road situated in the Southward area of Weston-Super-Mare with easy access to the seafront and town centre.

- SELF CONTAINED GROUND FLOOR FLAT
- GARDEN
- EPC D | COUNCIL TAX BAND A
- LARGE DOUBLE BEDROOM
- OFF STREET PARKING
- 5 WEEKS RENT IN ADVANCE AND 1 MONTHS RENT HELD AS DEPOSIT

01934 614893

Floorplan

This floorplan is only for illustrative purposes and is not to scale. Measurements of rooms, doors, windows, and any items are approximate and no responsibility is taken for any error, omission or mis-statement. Icons of items such as bathroom suites are representations only and may not look like the real items. Made with Made Snappy 360.