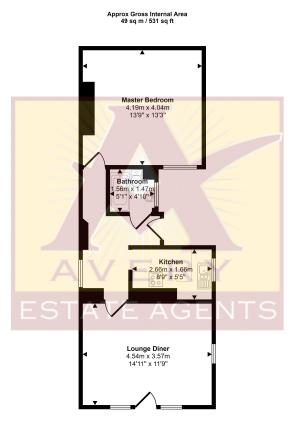

- SELF CONTAINED GROUND FLOOR FLAT
- GARDEN
- EPC D | COUNCIL TAX BAND A
- LARGE DOUBLE BEDROOM
- OFF STREET PARKING
- 5 WEEKS RENT IN ADVANCE AND 1 MONTHS RENT HELD AS DEPOSIT

01934 614893

Floorplan

This floorplan is only for illustrative purposes and is not to scale. Measurements of rooms, doors, windows, and any items are approximate and no responsibility is taken for any error, omission or mis-statement. Icons of items such as bathroom suites are representations only and may not look like the real items. Made with Made Snappy 360.