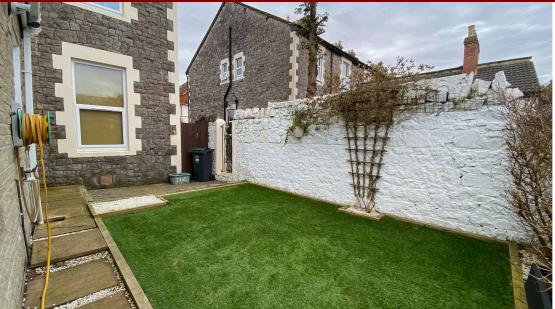

## £995 pcm Severn Road, BS23

An immaculate self contained ground floor flat offering a lounge with patio door off, kitchen, large double bedroom and a bathroom with off street parking and an easy to maintain garden. The property is set off the main road situated in the Southward area of Weston-Super-Mare with easy access to the seafront and town centre.

- SELF CONTAINED GROUND FLOOR FLAT
- GARDEN
- EPC D | COUNCIL TAX BAND A
- LARGE DOUBLE BEDROOM
- OFF STREET PARKING
- 5 WEEKS RENT IN ADVANCE AND 1 MONTHS RENT HELD AS DEPOSIT

01934 614893

Floorplan

This floorplan is only for illustrative purposes and is not to scale. Measurements of rooms, doors, windows, and any items are approximate and no responsibility is taken for any error, omission or mis-statement. Icons of items such as bathroom suites are representations only and may not look like the real items. Made with Made Snappy 360.