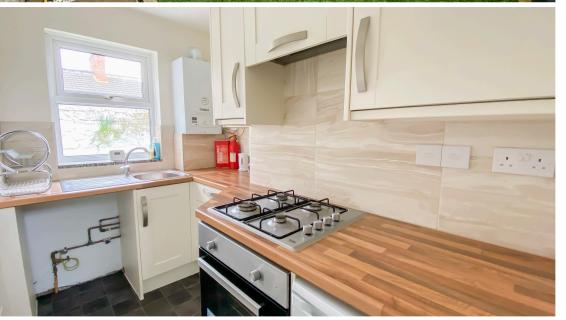

## £995 pcm Severn Road, BS23

An immaculate self contained ground floor flat offering a lounge with patio door off, kitchen, large double bedroom and a bathroom with off street parking and an easy to maintain garden. The property is set off the main road situated in the Southward area of Weston-Super-Mare with easy access to the seafront and town centre.

- SELF CONTAINED GROUND FLOOR FLAT
- GARDEN
- EPC D | COUNCIL TAX BAND A
- LARGE DOUBLE BEDROOM
- OFF STREET PARKING
- 5 WEEKS RENT IN ADVANCE AND 1 MONTHS RENT HELD AS DEPOSIT

01934 614893

Floorplan

This floorplan is only for illustrative purposes and is not to scale. Measurements of rooms, doors, windows, and any items are approximate and no responsibility is taken for any error, omission or mis-statement. Icons of items such as bathroom suites are representations only and may not look like the real items. Made with Made Snappy 360.