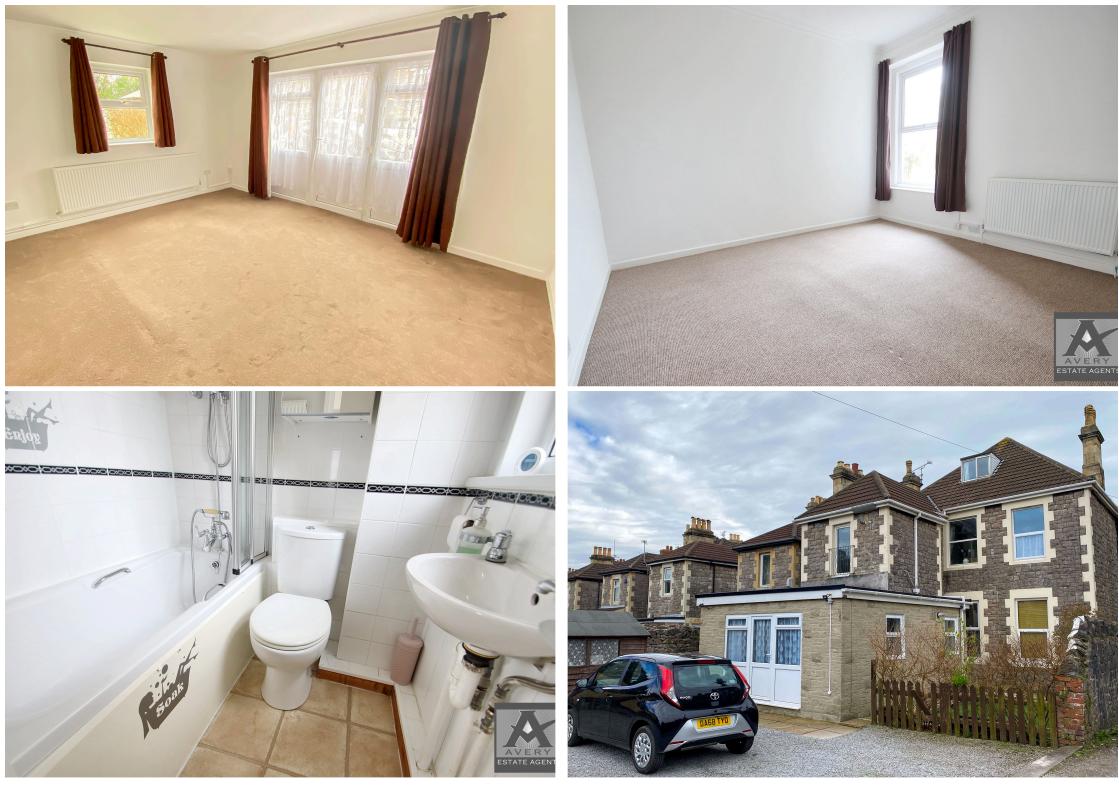

## £995 pcm Severn Road, BS23

An immaculate self contained ground floor flat offering a lounge with patio door off, kitchen, large double bedroom and a bathroom with off street parking and an easy to maintain garden. The property is set off the main road situated in the Southward area of Weston-Super-Mare with easy access to the seafront and town centre.

- SELF CONTAINED GROUND FLOOR FLAT
- GARDEN
- EPC D | COUNCIL TAX BAND A
- LARGE DOUBLE BEDROOM
- OFF STREET PARKING
- 5 WEEKS RENT IN ADVANCE AND 1 MONTHS RENT HELD AS DEPOSIT

01934 614893

Floorplan

This floorplan is only for illustrative purposes and is not to scale. Measurements of rooms, doors, windows, and any items are approximate and no responsibility is taken for any error, omission or mis-statement. Icons of items such as bathroom suites are representations only and may not look like the real items. Made with Made Snappy 360.