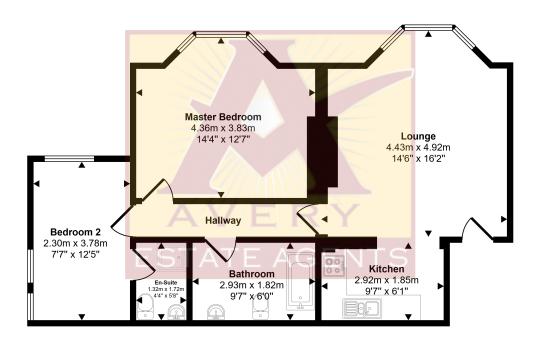

## Approx Gross Internal Area 63 sq m / 673 sq ft

## Floorplan

This floorplan is only for illustrative purposes and is not to scale. Measurements of rooms, doors, windows, and any items are approximate and no responsibility is taken for any error, omission or mis-statement. Icons of items such as bathroom suites are representations only and may not look like the real items. Made with Made Snappy 360.