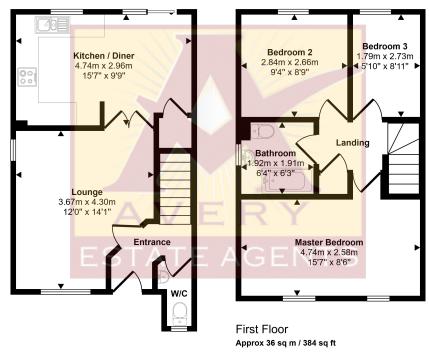

## Approx Gross Internal Area 71 sq m / 767 sq ft

Ground Floor Approx 36 sq m / 384 sq ft

This floorplan is only for illustrative purposes and is not to scale. Measurements of rooms, doors, windows, and any items are approximate and no responsibility is taken for any error, omission or mis-statement. Icons of items such as bathroom suites are representations only and may not look like the real items. Made with Made Snapy 360.