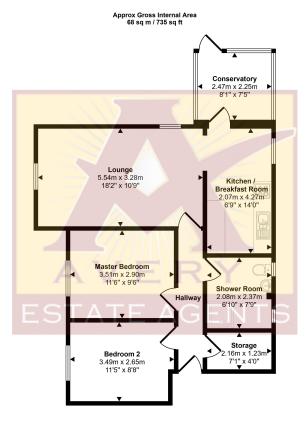

Avery Estate Agents are delighted to present this bright and airy two-bedroom ground floor flat for sale. Located on Bristol Road Lower, the property is ideally suited for first-time buyers and those seeking a premium location close to town centre. The accommodation briefly comprises a private conservatory entrance, a spacious kitchen/breakfast room, a generous lounge, a hallway, a shower room, two double bedrooms, and a useful storage room. To the rear of the property, you'll find a private patio/allocated parking space for one vehicle. Also a raised garden bed to the side. Bristol Road Lower is conveniently situated within easy reach of Weston town centre, offering a wide range of local amenities, including shops and restaurants. A nearby bus stop provides routes across the town, and the mainline train station offers excellent commuting options to Bristol and beyond. Offered for sale with no onward chain, this beautifully presented ground floor flat is sure to attract considerable interest!

## Asking Price £195,000 Bristol Road Lower, BS23

Floorplan

This floorplan is only for illustrative purposes and is not to scale. Measurements of rooms, doors, windows, and any items are approximate and no responsibility is taken for any error, omission or mis-statement. Icons of items such as bathroom suites are representations only and may not look like the real items. Made with Made Snappy 360.