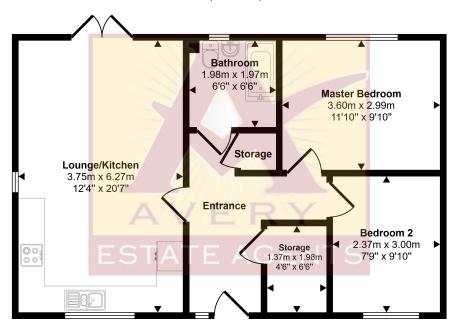

## Approx Gross Internal Area 60 sq m / 641 sq ft

## Floorplan

This floorplan is only for illustrative purposes and is not to scale. Measurements of rooms, doors, windows, and any items are approximate and no responsibility is taken for any error, omission or mis-statement. Icons of items such as bathroom suites are representations only and may not look like the real items. Made with Made Snappy 360.