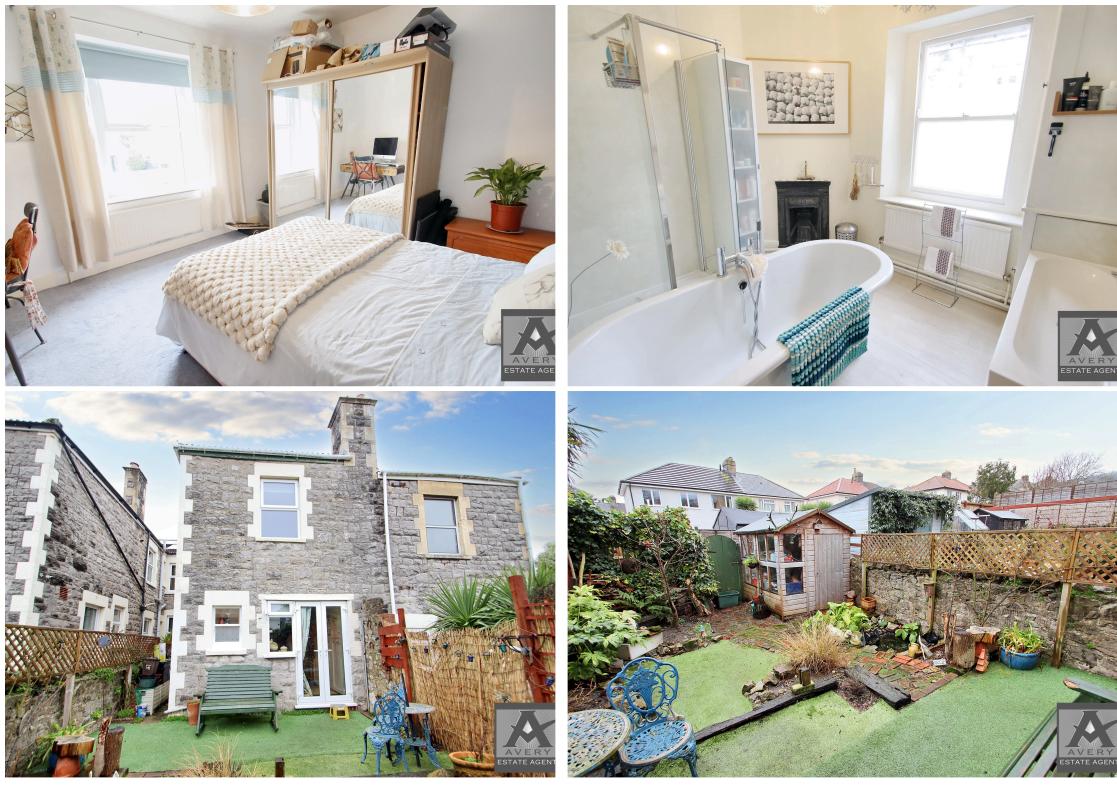

## Asking Price £375,000 Ashcombe Park Road, Milton, BS23

13 Ashcombe Park Road, Milton, Weston s Mare, N Somerset, BS23 2YE | sales@averyea.co.uk

01934 614893

We are delighted to present this attractive stone terrace house located in one of the most requested Milton roads and situated opposite Ashcombe Park. The property boasts spacious family accommodation which can only be fully appreciated by viewing internally. The accommodation briefly comprises; entrance hall, lounge, sitting room/bedroom, large kitchen/dining room with utility room off. Upstairs there are 4 bedrooms and a family bathroom. There is ample parking in front of the property plus front and rear gardens.

The house is opposite Ashcombe park, offering playing / recreational space - perfect for dog walkers. Ashcombe Park Road is located between Milton and Weston-Super-Mare town centre and boasts a host of amenities including multiple shops and cafes nearby, including a Co-op within walking distance. Milton train station is nearby, offering viable transport options for commuters to Bristol etc. There is a bus stop at the end of the road with active routes across W-S-M, as well as a direct route to the popular seaside town centre.