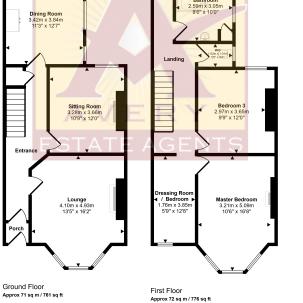

## Asking Price £375,000 Ashcombe Park Road, Milton, BS23

Approx Gross Internal Area 143 sq m / 1537 sq ft

Kitchen 2.18m x 3.86 7'2" x 12'8"

Utility

5'7" x 7'11

Bedroom 2 3.57m x 3.65m 11'9" x 12'0"

Bathroom

This floorplan is only for illustrative purposes and is not to scale. Measurements of rooms, doors, windows, and any items are approximate and no responsibility is taken for any error, omis-statement. Icons of items such as bathroom suites are representations only and may not look like the real items. Made with Made Statepy 380.