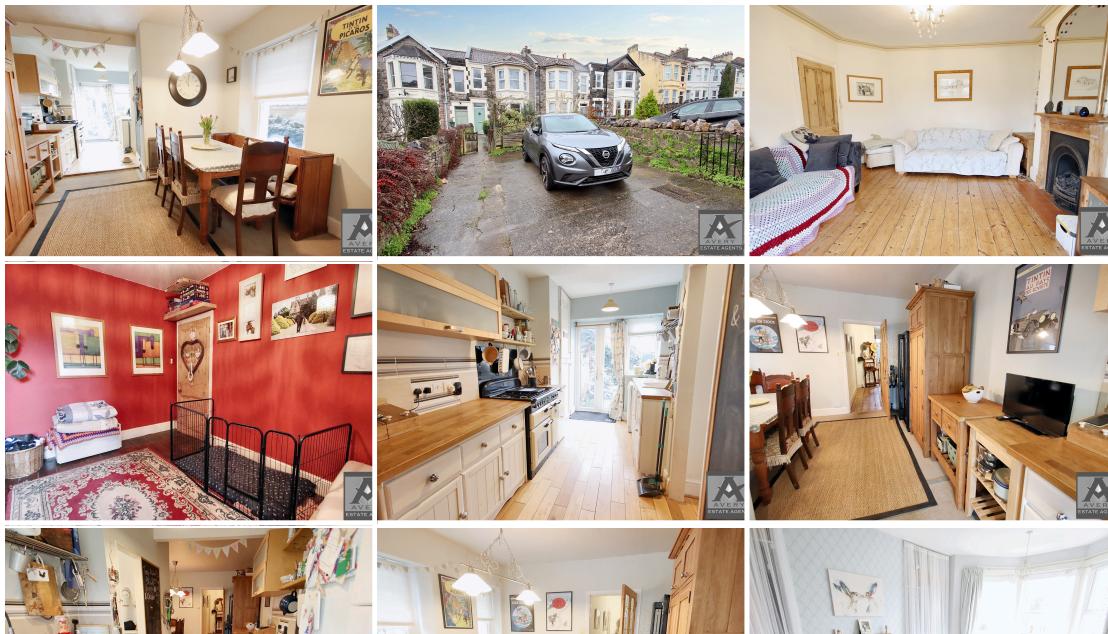

## Asking Price £375,000 Ashcombe Park Road, Milton, BS23

13 Ashcombe Park Road, Milton, Weston s Mare, N Somerset, BS23 2YE | sales@averyea.co.uk

01934 614893

We are delighted to present this attractive stone terrace house located in one of the most requested Milton roads and situated opposite Ashcombe Park. The property boasts spacious family accommodation which can only be fully appreciated by viewing internally. The accommodation briefly comprises; entrance hall, lounge, sitting room/bedroom, large kitchen/dining room with utility room off. Upstairs there are 4 bedrooms and a family bathroom. There is ample parking in front of the property plus front and rear gardens.