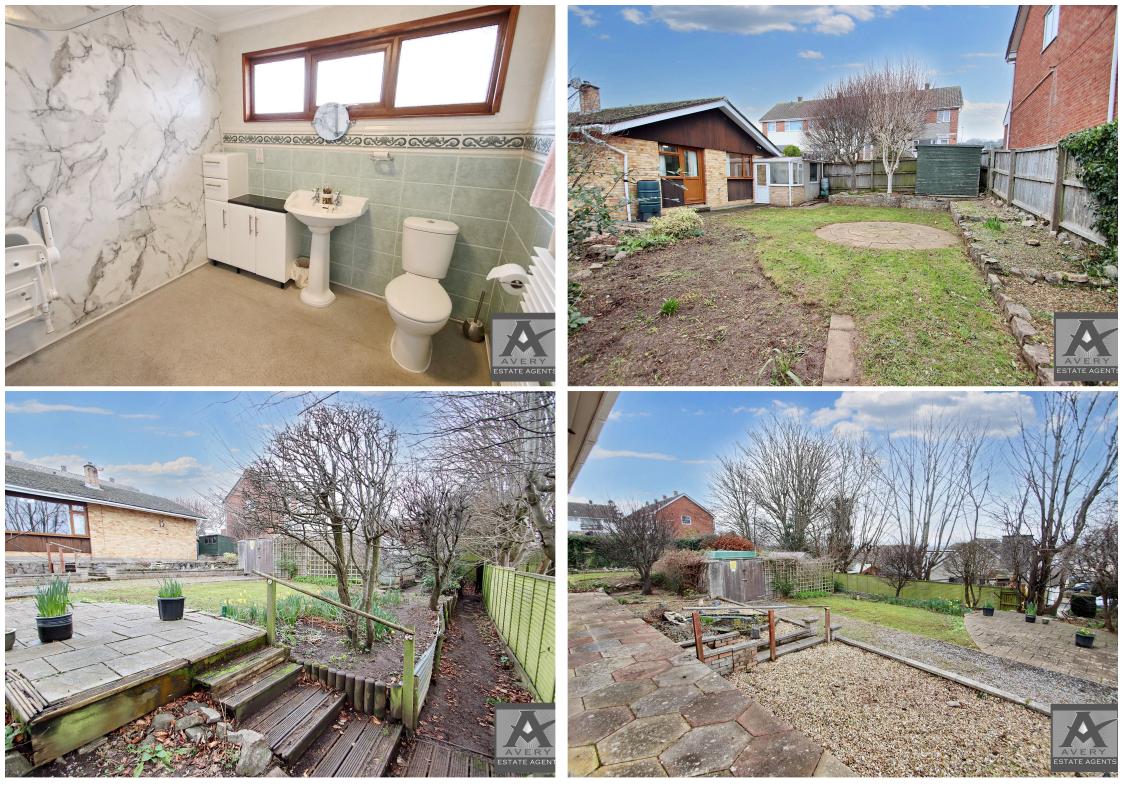

## 01934 614893

Avery Estate Agents are delighted to present this charming 2-bedroom detached bungalow, offered for sale with no onward chain.

Nestled on a generous plot in the sought-after area of Old Worle, this deceptively spacious bungalow comprises a well-equipped kitchen/diner, a comfortable lounge, a welcoming hallway, a family bathroom, and two generously sized double bedrooms. Outside, you'll find ample parking and a large, sunny, enclosed garden – an ideal haven for gardening enthusiasts.

N.B: There is an electrical substation within the garden of the property and very occasional access is required.

- Detached Bungalow
- EPC Rating D
- Large Garden

- N Som Council Tax Band C
- No Onward Chain
- Individual Plot