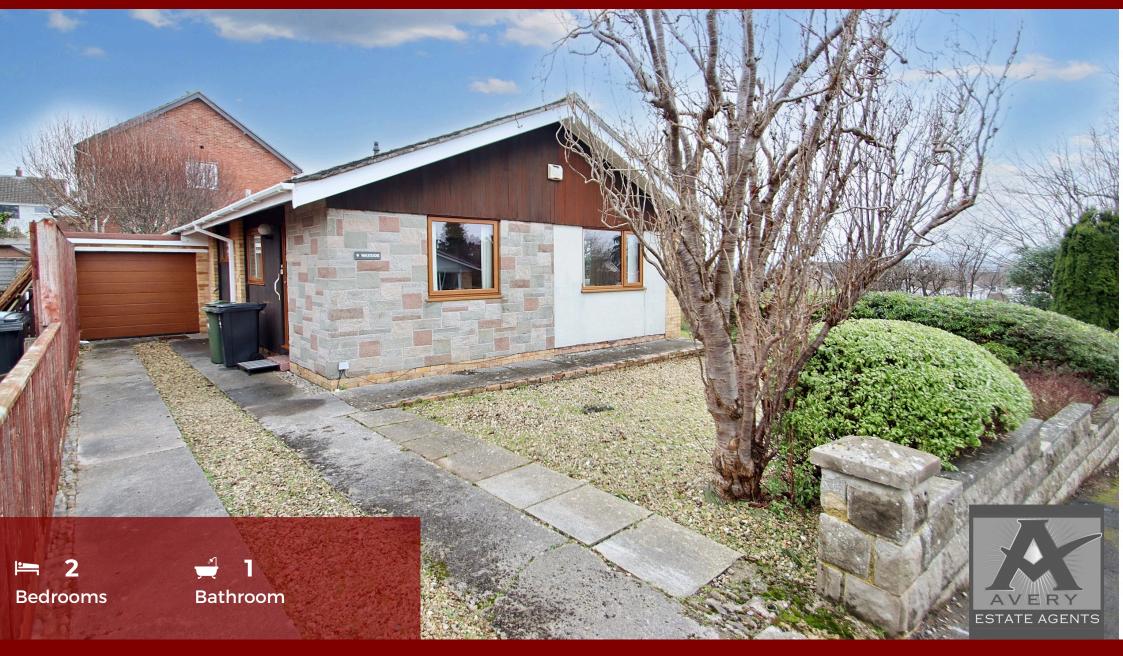

## Asking Price £310,000 Wayside, Worle , BS22

9 Wayside, Worle , Weston s Mare, N Somerset, BS22 9BL | sales@averyea.co.uk

## 01934 614893

Avery Estate Agents are delighted to present this charming 2-bedroom detached bungalow, offered for sale with no onward chain.

Nestled on a generous plot in the sought-after area of Old Worle, this deceptively spacious bungalow comprises a well-equipped kitchen/diner, a comfortable lounge, a welcoming hallway, a family bathroom, and two generously sized double bedrooms. Outside, you'll find ample parking and a large, sunny, enclosed garden – an ideal haven for gardening enthusiasts.

N.B: There is an electrical substation within the garden of the property and very occasional access is required.

- Detached Bungalow
- EPC Rating D
- Large Garden

- N Som Council Tax Band C
- No Onward Chain
- Individual Plot