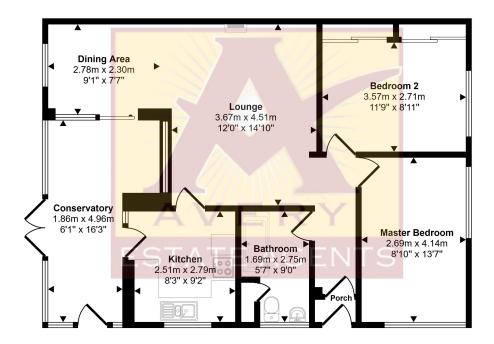

## Approx Gross Internal Area 78 sq m / 835 sq ft

## Floorplan

This floorplan is only for illustrative purposes and is not to scale. Measurements of rooms, doors, windows, and any items are approximate and no responsibility is taken for any error, omission or mis-statement. Icons of items such as bathroom suites are representations only and may not look like the real items. Made with Made Snappy 360.