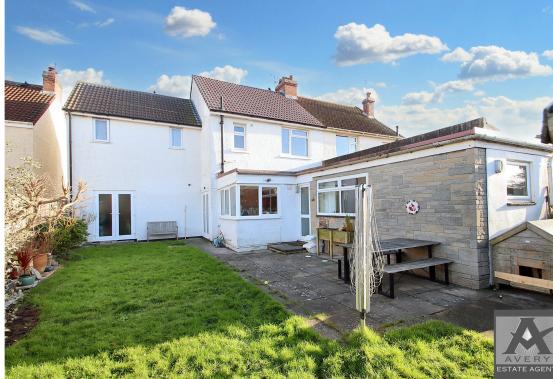

## Asking Price £360,000 Milton, BS22

A particularly spacious semi detached family house located within a cul de sac in the heart of Milton. The well presented accommodation has to be viewed internally to be fully appreciated and briefly comprises; porch, entrance hall, lounge,sitting room/dining room, fitted kitchen, downstairs wc, study/reception room and utility room. On the first floor there are 4 bedrooms (1 en suite) and a family bathroom. There is off street parking in front of a double garage with enclosed gardens to the rear enjoying the afternoon sunshine. The house is located a whole host of local shops including a Spar shop and post office, chemists plus Milton doctors surgery. Milton Park School is also a short walk away with a regular bus service available for Weston and Worle with Milton railway station within easy reach for commuting to Bristol etc.