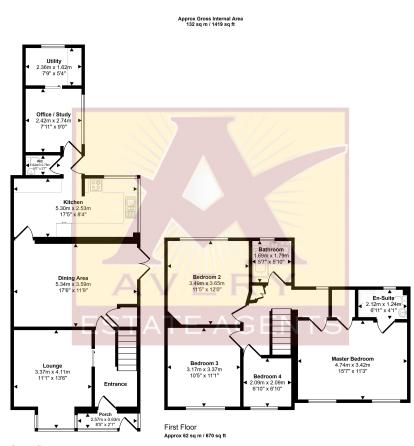

### Asking Price £360,000 Milton, BS22

Ground Floor Approx 70 sq m / 748 sq ft

> This floorplan is only for illustrative purposes and is not to scale. Measurements of rooms, doors, windows, and any items are approximate and no responsibility is taken for any error, omis-datement. Icons of items auch as bathroom sultes are representations only and may not look like the real lems. Maken with Made Snappy 360.