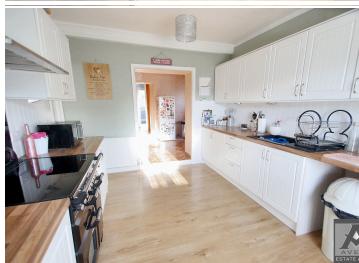

The main residence ground floor accommodation briefly comprises; entrance porch leading to a reception room / snug, office / snug, lounge, utility room, kitchen leading to a dining room and w/c and finally a bedroom / office space. Upstairs comprises 4 double bedrooms, one with an en-suite, family bathroom and walk in wardrobe. To the front of the property there is ample off-street parking and an enclosed garden at the rear with a garage and storage facilities. Additionally, the property benefits a detached annex to the rear with private access off Grove Road and ample parking for multiple cars. The annex briefly comprises I double bedroom, bathroom, kitchen and lounge. The attractive stone-built property is located in the heart of Milton on a level location, benefitting a host of local amenities - including local shops and newsagents, cafes and eateries. Additionally, its within catchment zones of multiple of highly regarded primary and secondary schools. There is an active bus route just a short walk away and Milton train station is ideal for commuters to Bristol and beyond.