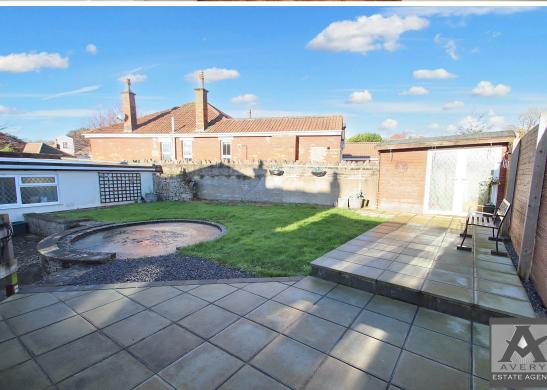

The main residence ground floor accommodation briefly comprises; entrance porch leading to a reception room / snug, office / snug, lounge, utility room, kitchen leading to a dining room and w/c and finally a bedroom / office space. Upstairs comprises 4 double bedrooms, one with an en-suite, family bathroom and walk in wardrobe. To the front of the property there is ample off-street parking and an enclosed garden at the rear with a garage and storage facilities. Additionally, the property benefits a detached annex to the rear with private access off Grove Road and ample parking for multiple cars. The annex briefly comprises I double bedroom, bathroom, kitchen and lounge. The attractive stone-built property is located in the heart of Milton on a level location, benefitting a host of local amenities - including local shops and newsagents, cafes and eateries. Additionally, its within catchment zones of multiple of highly regarded primary and secondary schools. There is an active bus route just a short walk away and Milton train station is ideal for commuters to Bristol and beyond.