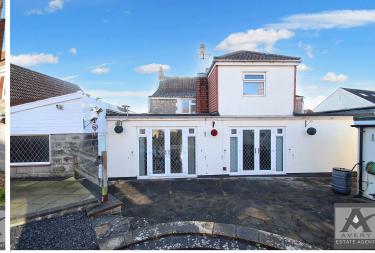

## Asking Price £515,000 Milton, BS22

Avery Estate Agents are excited to present this large detached 4-bedroom property providing flexible accommodation with a detached annex to the rear. Situated within a prominent position in the middle of Milton, this striking house offers ideal family orientated living in the main residence and the opportunity for additional income or separate living quarters at the rear.

The main residence ground floor accommodation briefly comprises; entrance porch leading to a reception room / snug, office / snug, lounge, utility room, kitchen leading to a dining room and w/c and finally a bedroom / office space. Upstairs comprises 4 double bedrooms, one with an en-suite, family bathroom and walk in wardrobe. To the front of the property there is ample off-street parking and an enclosed garden at the rear with a garage and storage facilities. Additionally, the property benefits a detached annex to the rear with private access off Grove Road and ample parking for multiple cars. The annex briefly comprises I double bedroom, bathroom, kitchen and lounge. The attractive stone-built property is located in the heart of Milton on a level location, benefitting a host of local amenities - including local shops and newsagents, cafes and eateries. Additionally, its within catchment zones of multiple of highly regarded primary and secondary schools. There is an active bus route just a short walk away and Milton train station is ideal for commuters to Bristol and beyond.