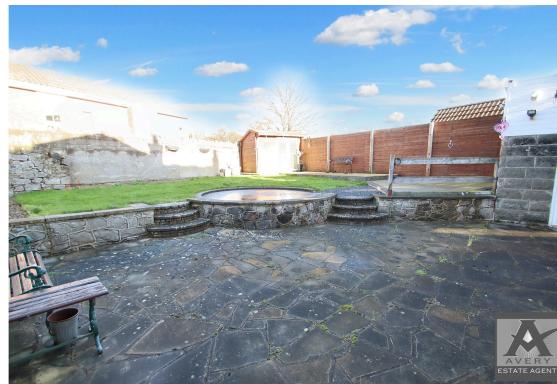

The main residence ground floor accommodation briefly comprises; entrance porch leading to a reception room / snug, office / snug, lounge, utility room, kitchen leading to a dining room and w/c and finally a bedroom / office space. Upstairs comprises 4 double bedrooms, one with an en-suite, family bathroom and walk in wardrobe. To the front of the property there is ample off-street parking and an enclosed garden at the rear with a garage and storage facilities. Additionally, the property benefits a detached annex to the rear with private access off Grove Road and ample parking for multiple cars. The annex briefly comprises I double bedroom, bathroom, kitchen and lounge. The attractive stone-built property is located in the heart of Milton on a level location, benefitting a host of local amenities - including local shops and newsagents, cafes and eateries. Additionally, its within catchment zones of multiple of highly regarded primary and secondary schools. There is an active bus route just a short walk away and Milton train station is ideal for commuters to Bristol and beyond.