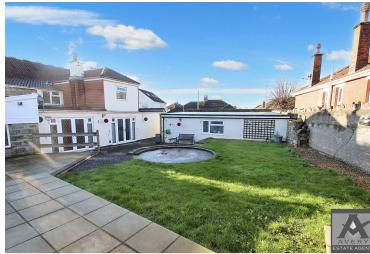

The main residence ground floor accommodation briefly comprises; entrance porch leading to a reception room / snug, office / snug, lounge, utility room, kitchen leading to a dining room and w/c and finally a bedroom / office space. Upstairs comprises 4 double bedrooms, one with an en-suite, family bathroom and walk in wardrobe. To the front of the property there is ample off-street parking and an enclosed garden at the rear with a garage and storage facilities. Additionally, the property benefits a detached annex to the rear with private access off Grove Road and ample parking for multiple cars. The annex briefly comprises I double bedroom, bathroom, kitchen and lounge. The attractive stone-built property is located in the heart of Milton on a level location, benefitting a host of local amenities - including local shops and newsagents, cafes and eateries. Additionally, its within catchment zones of multiple of highly regarded primary and secondary schools. There is an active bus route just a short walk away and Milton train station is ideal for commuters to Bristol and beyond.