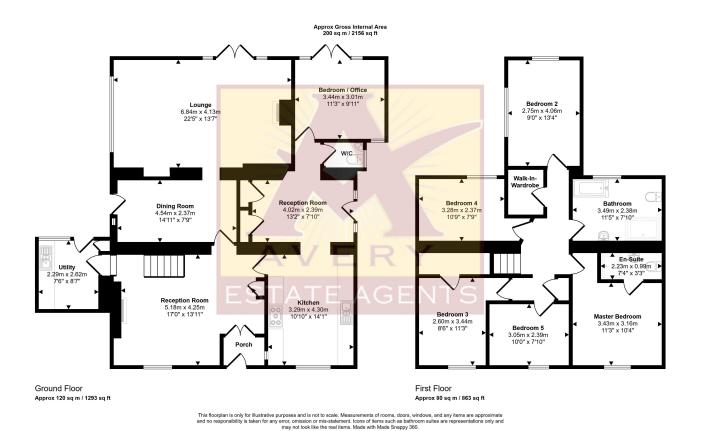

The main residence ground floor accommodation briefly comprises; entrance porch leading to a reception room / snug, office / snug, lounge, utility room, kitchen leading to a dining room and w/c and finally a bedroom / office space. Upstairs comprises 4 double bedrooms, one with an en-suite, family bathroom and walk in wardrobe. To the front of the property there is ample off-street parking and an enclosed garden at the rear with a garage and storage facilities. Additionally, the property benefits a detached annex to the rear with private access off Grove Road and ample parking for multiple cars. The annex briefly comprises I double bedroom, bathroom, kitchen and lounge. The attractive stone-built property is located in the heart of Milton on a level location, benefitting a host of local amenities - including local shops and newsagents, cafes and eateries. Additionally, its within catchment zones of multiple of highly regarded primary and secondary schools. There is an active bus route just a short walk away and Milton train station is ideal for commuters to Bristol and beyond.