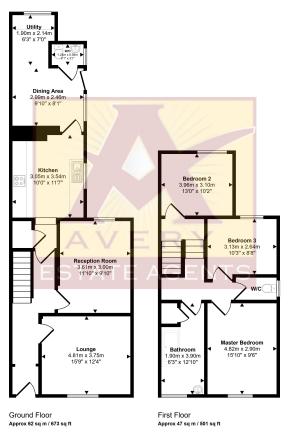

Avery Estate Agents are proud to present this ideal investment opportunity with tenants in situ, boasting 5 letting rooms, situated on a desirable road in close proximity of Weston-Super-Mare town centre. The living accommodation is ready for tenants and the ground floor briefly comprises; entrance hall, 2 large letting rooms (previously lounge and reception room), recently installed communal kitchen, communal dining room with adjoined utility and w/c. Upstairs consists of 3 double bedrooms, a recently refitted shower room and a w/c. To the rear of the property there is an enclosed garden with lawn and patio areas. To the front of the house there is ample parking for 2-3 vehicles. Stafford Road boasts a host of local amenities including a bus route in walking distance for commuting across W-S-M and a nearby train station for traveling to Bristol and beyond. There are local shops nearby and Weston town center has a plethora of shops and restaurants, including the renowned Sovereign Centre.

## Approx Gross Internal Area 109 sq m / 1174 sq ft

This floorplan is only for illustrative purposes and is not to scale. Measurements of rooms, doors, windows, and any items are approximate and no responsibility is taken for any error, orisission or mis-statement, lcone of items such as bathroom sultes are representations only and may not look like the real items. Made with Made Snappy 300.