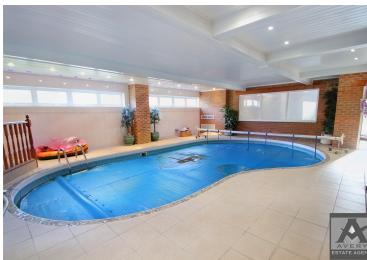

## Asking Price £500,000 Bristol Road Lower, BS23

This is a unique opportunity to own this 4 bedroom detached property perfect for those who love to entertain. Split over 3 levels with the addition of two rooftop terraces there is an incredible amount of space, catering perfectly for dual aspect living arrangements, or a striking family home. The Lower level briefly comprises a 39' swimming pool, gym area, reception room with sauna, bar, changing room, guest room, office, bathroom and kitchen / utility area. The main residential accommodation is spread over the 2 top floors comprising 4 bedrooms, 2 lounges, kitchen, bathroom, en-suite, balcony, roof terrace and a 47' sun terrace with striking views across the town. The gardens wrap around 2 sides of the property and boast many features; a garden shed, rockery pond and multiple seating areas. To the rear of the property is ample gated parking with a double garage. Lower Bristol Road is conveniently located within catchment area for numerous highly regarded primary and secondary schools, as well as active bus routes across Weston-Super-Mare just a short walk away. Just a 5 minute drive away is Weston town centre boasting a host of shops and amenities including the sovereign centre as well as Weston train station nearby. This larger than average, stunning detached home definitely requires a viewing!

- Unique Detached Property
- EPC Rating D
- Perfect For Entertaining

- N Somerset Council Tax Band F
- 39ft Indoor Pool
- No Onward Chain!