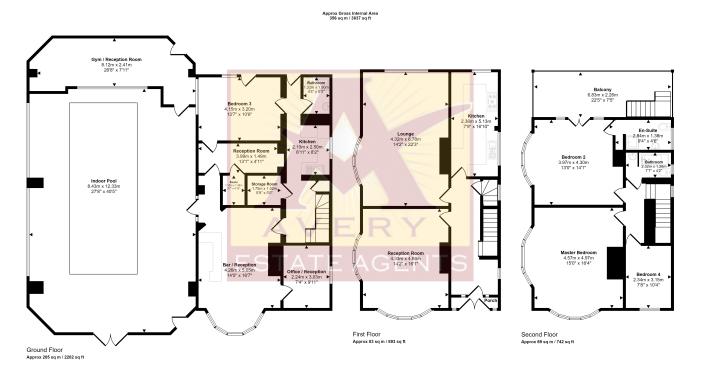

## Asking Price £500,000 Bristol Road Lower, BS23

This is a unique opportunity to own this 4 bedroom detached property perfect for those who love to entertain. Split over 3 levels with the addition of two rooftop terraces there is an incredible amount of space, catering perfectly for dual aspect living arrangements, or a striking family home. The Lower level briefly comprises a 39' swimming pool, gym area, reception room with sauna, bar, changing room, guest room, office, bathroom and kitchen / utility area. The main residential accommodation is spread over the 2 top floors comprising 4 bedrooms, 2 lounges, kitchen, bathroom, en-suite, balcony, roof terrace and a 47' sun terrace with striking views across the town. The gardens wrap around 2 sides of the property and boast many features; a garden shed, rockery pond and multiple seating areas. To the rear of the property is ample gated parking with a double garage. Lower Bristol Road is conveniently located within catchment area for numerous highly regarded primary and secondary schools, as well as active bus routes across Weston-Super-Mare just a short walk away. Just a 5 minute drive away is Weston town centre boasting a host of shops and amenities including the sovereign centre as well as Weston train station nearby. This larger than average, stunning detached home definitely requires a viewing!

## Asking Price £500,000 Bristol Road Lower, BS23

Address: Bristol Road Lower, BS23

This floorplan is only for illustrative purposes and is not to scale. Measurements of rooms, doors, windows, and any items are approximate and no responsibility is taken for any error, omission or mis-statement. Icons of items such as bethroom suites are representations only and may not book the the real items. Made with Made Snappy 360.