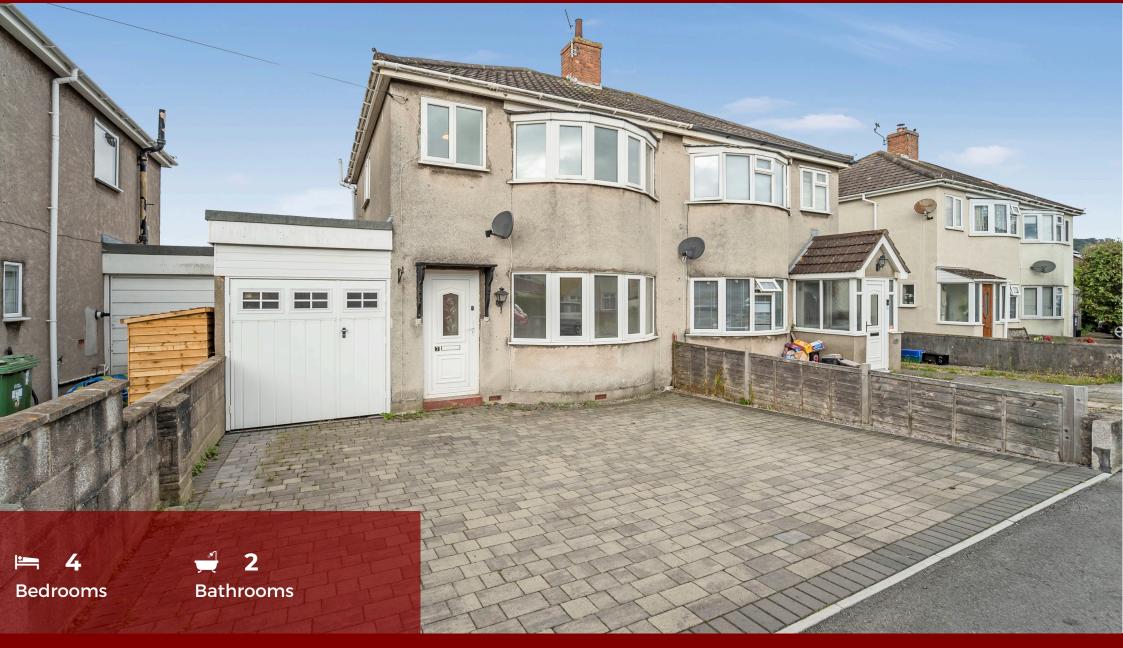

## Asking Price £300,000 Saville Crescent, BS22

7 Saville Crescent, Weston s Mare, N Somerset, BS22 8PG | sales@averyea.co.uk

## Asking Price £300,000 Saville Crescent, BS22

An extended semi detached located in a handy location for commuters being a short walk away from Milton railway station. The property is offered for sale without the complications of an onward chain. It benefits from a ground floor extension and ideally suited to those in search of a ground floor double bedroom with an en suite shower room. The family sized layout comprises; entrance hall, lounge, dining room, kitchen with utility room off and ground floor bedroom 4 with en suite. On the first floor there are 3 further bedrooms and a bathroom. There is ample off street parking with a store attached to the property (previously the garage). There is a generous sized rear garden. The house is convenient for local Milton amenities including shops, schools and parks with a regular bus service available for a greater range of amenities in Weston & Worle.

- Semi Detached Family House
- N Som Council Tax Band B
- Close To Milton Station

- Ground 4th Bed With En Suite
- EPC Rating C
- No Onward Chain!