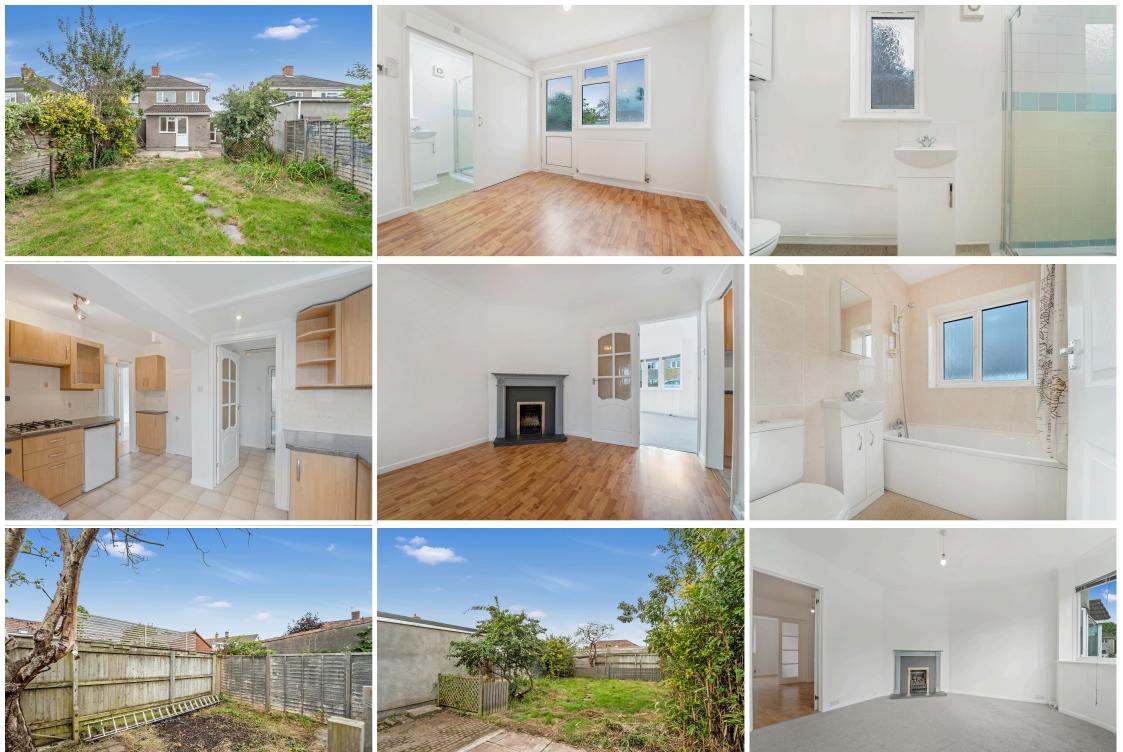

## Asking Price £300,000 Saville Crescent, BS22

An extended semi detached located in a handy location for commuters being a short walk away from Milton railway station. The property is offered for sale without the complications of an onward chain. It benefits from a ground floor extension and ideally suited to those in search of a ground floor double bedroom with an en suite shower room. The family sized layout comprises; entrance hall, lounge, dining room, kitchen with utility room off and ground floor bedroom 4 with en suite. On the first floor there are 3 further bedrooms and a bathroom. There is ample off street parking with a store attached to the property (previously the garage). There is a generous sized rear garden. The house is convenient for local Milton amenities including shops, schools and parks with a regular bus service available for a greater range of amenities in Weston & Worle.