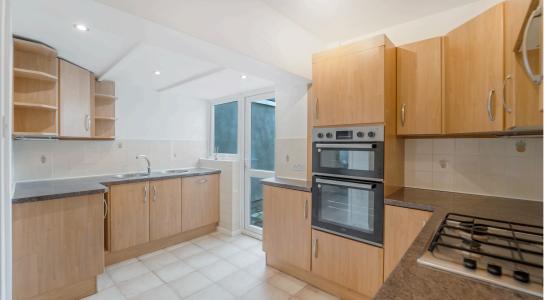

## Asking Price £300,000 Saville Crescent, BS22

An extended semi detached located in a handy location for commuters being a short walk away from Milton railway station. The property is offered for sale without the complications of an onward chain. It benefits from a ground floor extension and ideally suited to those in search of a ground floor double bedroom with an en suite shower room. The family sized layout comprises; entrance hall, lounge, dining room, kitchen with utility room off and ground floor bedroom 4 with en suite. On the first floor there are 3 further bedrooms and a bathroom. There is ample off street parking with a store attached to the property (previously the garage). There is a generous sized rear garden. The house is convenient for local Milton amenities including shops, schools and parks with a regular bus service available for a greater range of amenities in Weston & Worle.

## Asking Price £300,000 Saville Crescent, BS22

Address: 7 Saville Crescent, BS22

Ground Floor

Kitchen 3.86m x 3.28m (12'8" x 10'9")

Utility

Store

Bedroom 3.10m x 2.90m (10'2" x 9'6")

> Dining Room