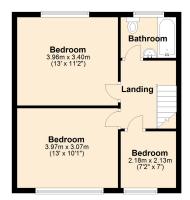

## First Floor

Address: Milton Brow, BS22

We are pleased to offer for sale this mid terraced older style house offered for sale, without the complication of an onward chain. We feel this property would ideally suit those in search of a good sized first family home or potentially a buy to let property. The property is located close to the top of Ashcombe Park ideal for dog or recreational walking with Milton Park School also within easy walking distance. The accommodation briefly comprises; entrance hall, lounge, dining room, fitted kitchen, 3 bedrooms and family bathroom. The is an enclosed sunny garden to the rear. Local shops are located on Upper Bristol & Milton Roads with a regular bus service available for Weston, Worle and beyond.