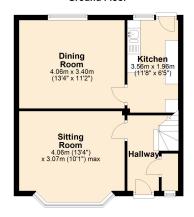

## **Ground Floor**

We are pleased to offer for sale this mid terraced older style house offered for sale, without the complication of an onward chain. We feel this property would ideally suit those in search of a good sized first family home or potentially a buy to let property. The property is located close to the top of Ashcombe Park ideal for dog or recreational walking with Milton Park School also within easy walking distance. The accommodation briefly comprises; entrance hall, lounge, dining room, fitted kitchen, 3 bedrooms and family bathroom. The is an enclosed sunny garden to the rear. Local shops are located on Upper Bristol & Milton Roads with a regular bus service available for Weston, Worle and beyond.