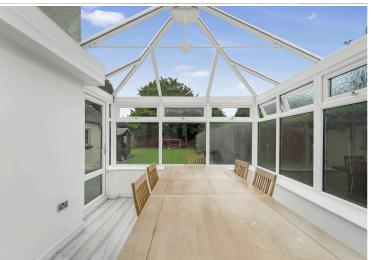

## Asking Price £392,000 Brownlow Road, BS23

Address: Brownlow Road, BS23

Ground Floor

5.76m (18'11") max x 2.64m (8'8")

Shower

Hallway

Porch

Conservatory 3.98m x 2.77m (13' x 9'1")