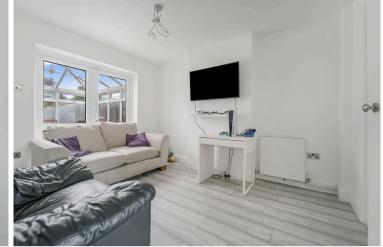

> Dining Room 3.66m x 3.05m (12' x 10')

Sitting Room 3.66m (12') max x 3.46m (11'4") First Floor

Bedroom 3.66m x 3.05m (12' x 10')

Bedroom 3.66m (12') max x 3.29m (10'9")

Bedroom

2.64m x 2.61m (8'8" x 8'7")