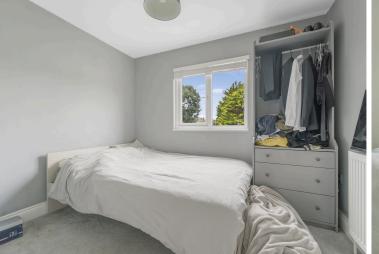

> Dining Room 3.66m x 3.05m (12' x 10')

Sitting Room 3.66m (12') max x 3.46m (11'4") First Floor

Bedroom 3.66m x 3.05m (12' x 10')

Bedroom 3.66m (12') max x 3.29m (10'9")

Bedroom

2.64m x 2.61m (8'8" x 8'7")