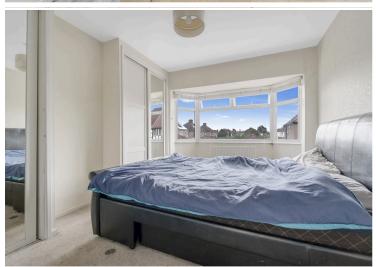

> Dining Room 3.66m x 3.05m (12' x 10')

Sitting Room 3.66m (12') max x 3.46m (11'4") First Floor

Bedroom 3.66m x 3.05m (12' x 10')

Bedroom 3.66m (12') max x 3.29m (10'9")

Bedroom

2.64m x 2.61m (8'8" x 8'7")