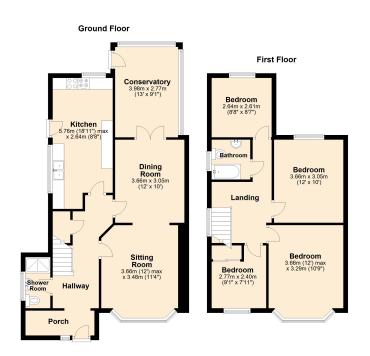

We are delighted to offer for sale this spacious detached family house with a 2 storey extension to the rear which can only be fully appreciated by viewing internally. Located within this popular road in the South Ward this property deserves an early viewing. The accommodation briefly comprises; porch, entrance hall, shower room, lounge, dining room, conservatory and large kitchen. On the first floor there are 4 good sized bedrooms and a family bathroom. There is off street parking across the front of the house with a storage garage within the good sized rear garden enjoying large amounts of afternoon sunshine. The property is handily placed for a range of local amenities in the South Ward including local shops, schools and parks. Weston sea front is also within easy reach with a bus service available for Weston town centre with its extensive shopping and recreational amenities.