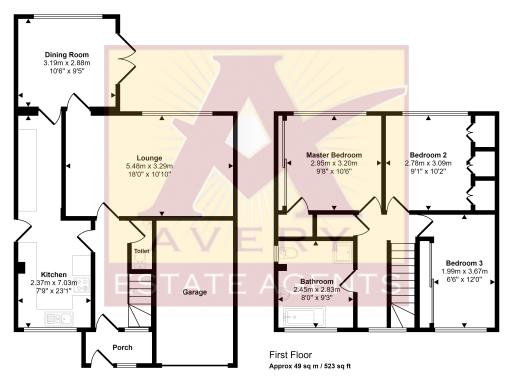

## Approx Gross Internal Area 114 sq m / 1229 sq ft

Ground Floor
Approx 66 sq m / 706 sq ft

This floorplan is only for illustrative purposes and is not to scale. Measurements of rooms, doors, windows, and any items are approximate and no responsibility is taken for any error, omission or mis-statement. Loons of items such as bathroom suites are representations only and may not look like the real items. Made with Made Snappy 360.