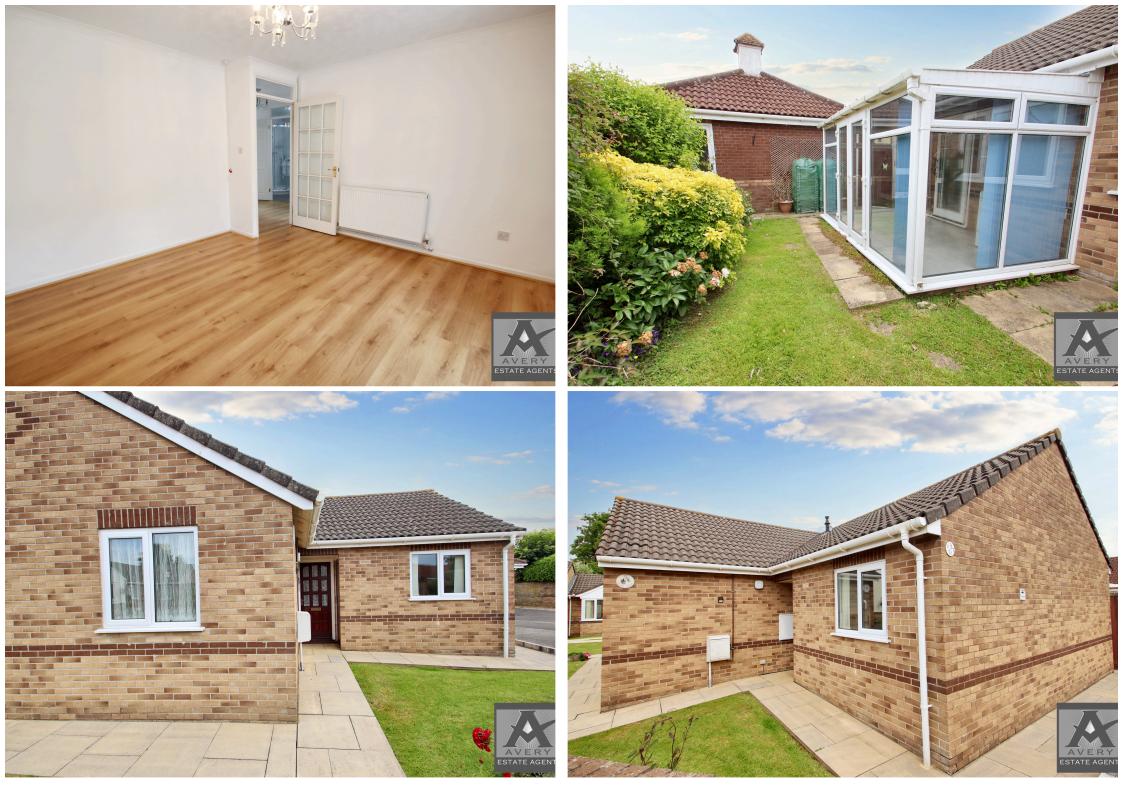

## Asking Price £240,000 Kelston Gardens, Worle, BS22

A well presented semi detached retirement bungalow located within the Kelston Gardens development in North Worle. Offered for sale with no onward chain the property has been redecorated and re-carpeted throughout and has to be viewed internally to be fully appreciated. The accommodation briefly comprises; entrance hall, lounge with a conservatory off, fitted kitchen, 2 bedrooms and refitted shower room. To the side of the property there is a single garage with open plan gardens mainly to the rear. The property occupies a level position within North Worle and is handy for a local shop with the Sainsburys shopping centre within easy reach. A regular bus service is available for Worle and Weston if required.