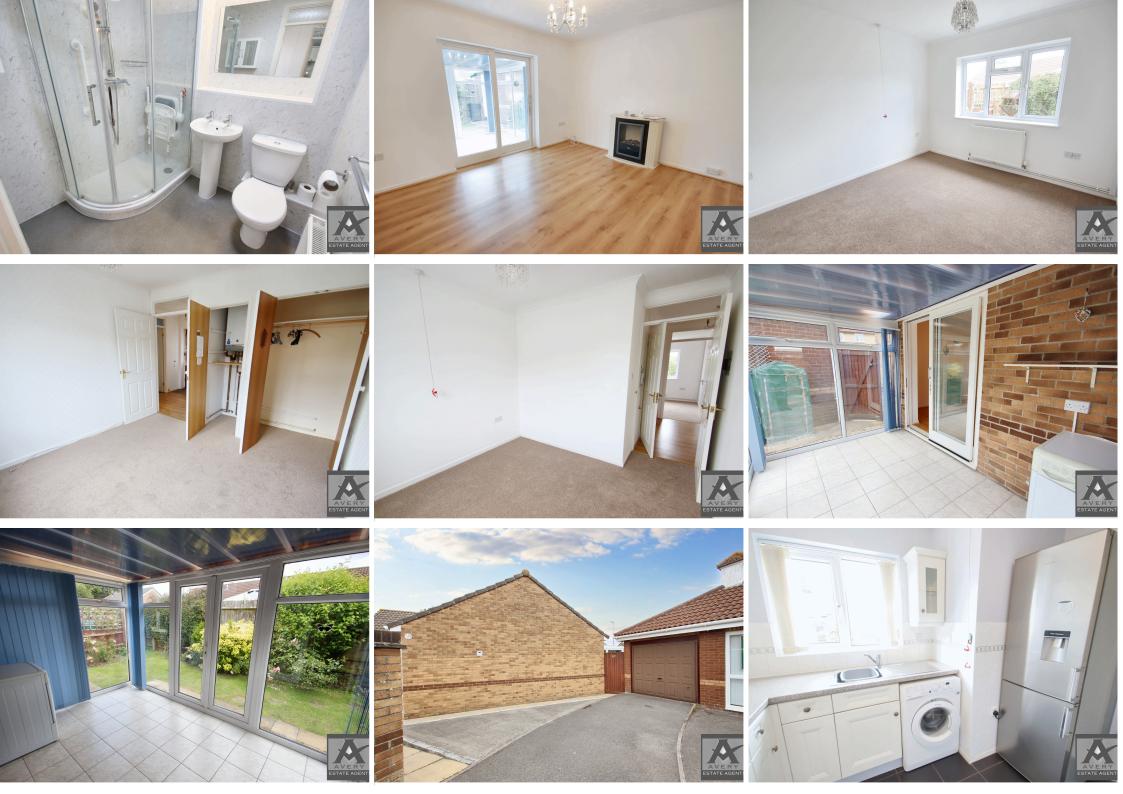

## Asking Price £240,000 Kelston Gardens, Worle, BS22

A well presented semi detached retirement bungalow located within the Kelston Gardens development in North Worle. Offered for sale with no onward chain the property has been redecorated and re-carpeted throughout and has to be viewed internally to be fully appreciated. The accommodation briefly comprises; entrance hall, lounge with a conservatory off, fitted kitchen, 2 bedrooms and refitted shower room. To the side of the property there is a single garage with open plan gardens mainly to the rear. The property occupies a level position within North Worle and is handy for a local shop with the Sainsburys shopping centre within easy reach. A regular bus service is available for Worle and Weston if required.