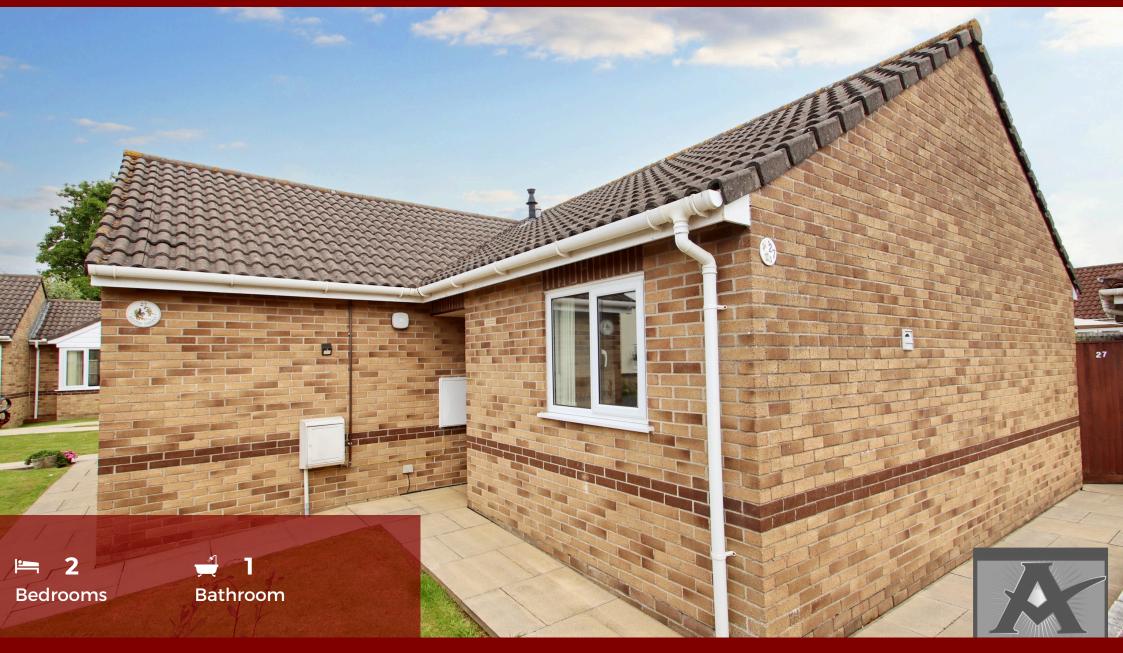

## Asking Price £240,000 Kelston Gardens, Worle, BS22

A well presented semi detached retirement bungalow located within the Kelston Gardens development in North Worle. Offered for sale with no onward chain the property has been redecorated and re-carpeted throughout and has to be viewed internally to be fully appreciated. The accommodation briefly comprises; entrance hall, lounge with a conservatory off, fitted kitchen, 2 bedrooms and refitted shower room. To the side of the property there is a single garage with open plan gardens mainly to the rear. The property occupies a level position within North Worle and is handy for a local shop with the Sainsburys shopping centre within easy reach. A regular bus service is available for Worle and Weston if required.

• EPC Rating D

• Over 60's Retirement Property

• Drive & Garage

- N Som Council Tax Band B
- No Onward Chain!

01934 614893